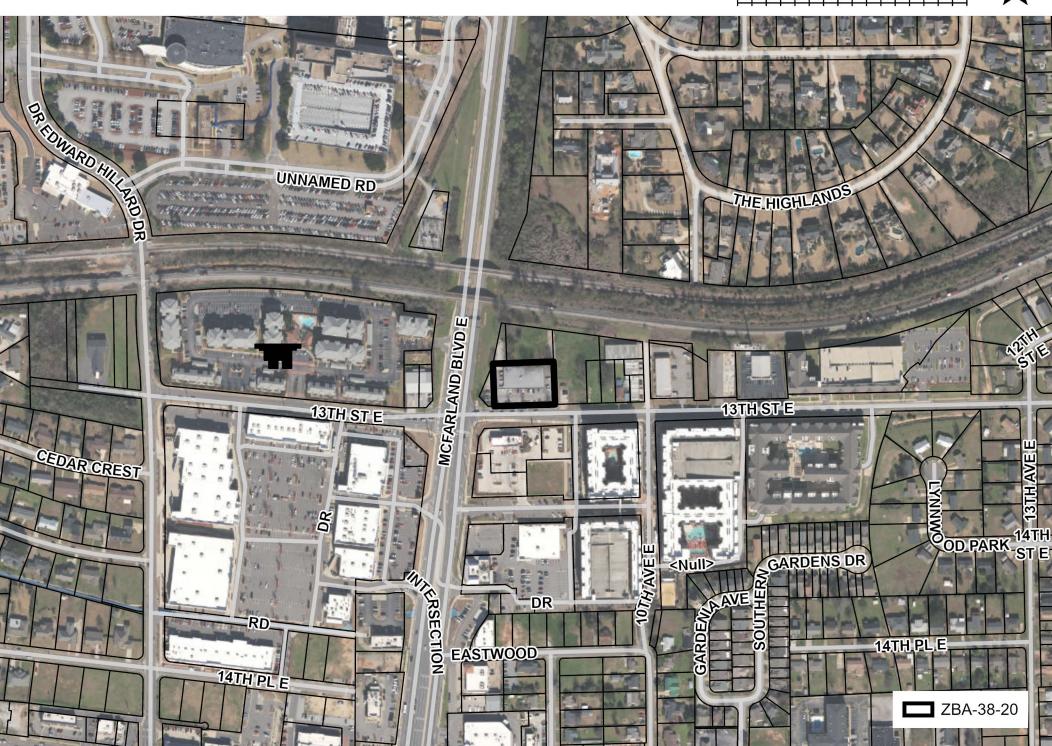

#### **Location and Existing Zoning**

1241 McFarland Boulevard East. Zoned MX-5. (Council District 5)

#### **Surrounding Land Use and Zoning**

North: Vacant Lot, MX-5 East: Vacant Lot, MX-5

South: 13th St E

West: McFarland Blvd E