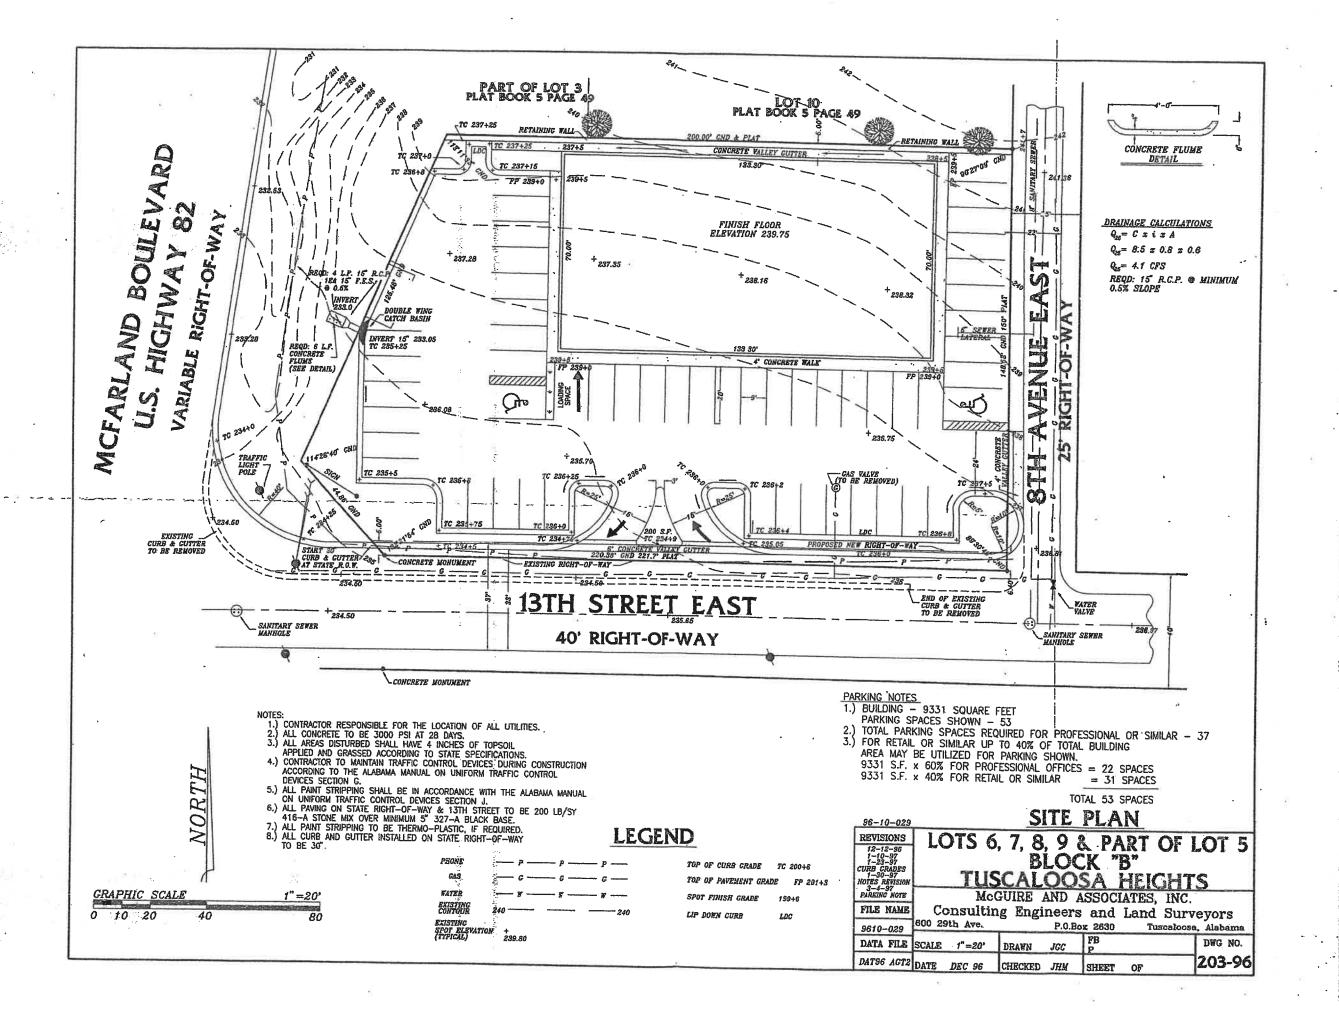

#### **Location and Existing Zoning**

1241 McFarland Boulevard East. Zoned MX-5. (Council District 5)

#### Size and Existing Land Use

Approximately 0.81 acres, Business

#### **Surrounding Land Use and Zoning**

North: Vacant Lot, MX-5 East: Vacant Lot, MX-5

South: 13th St E

West: McFarland Blvd E