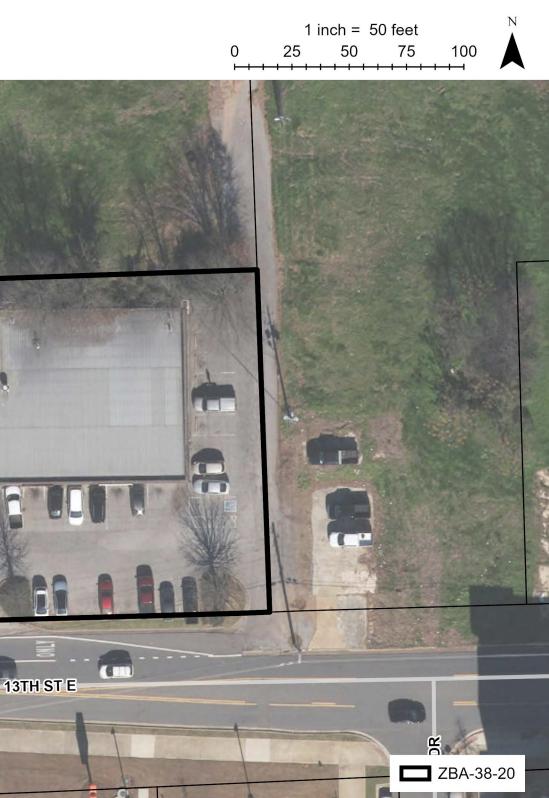

#### **Location and Existing Zoning**

1241 McFarland Boulevard East. Zoned MX-5. (Council District 5)

#### **Surrounding Land Use and Zoning**

North: Vacant Lot, MX-5 East: Vacant Lot, MX-5

South: 13th St E

West: McFarland Blvd E