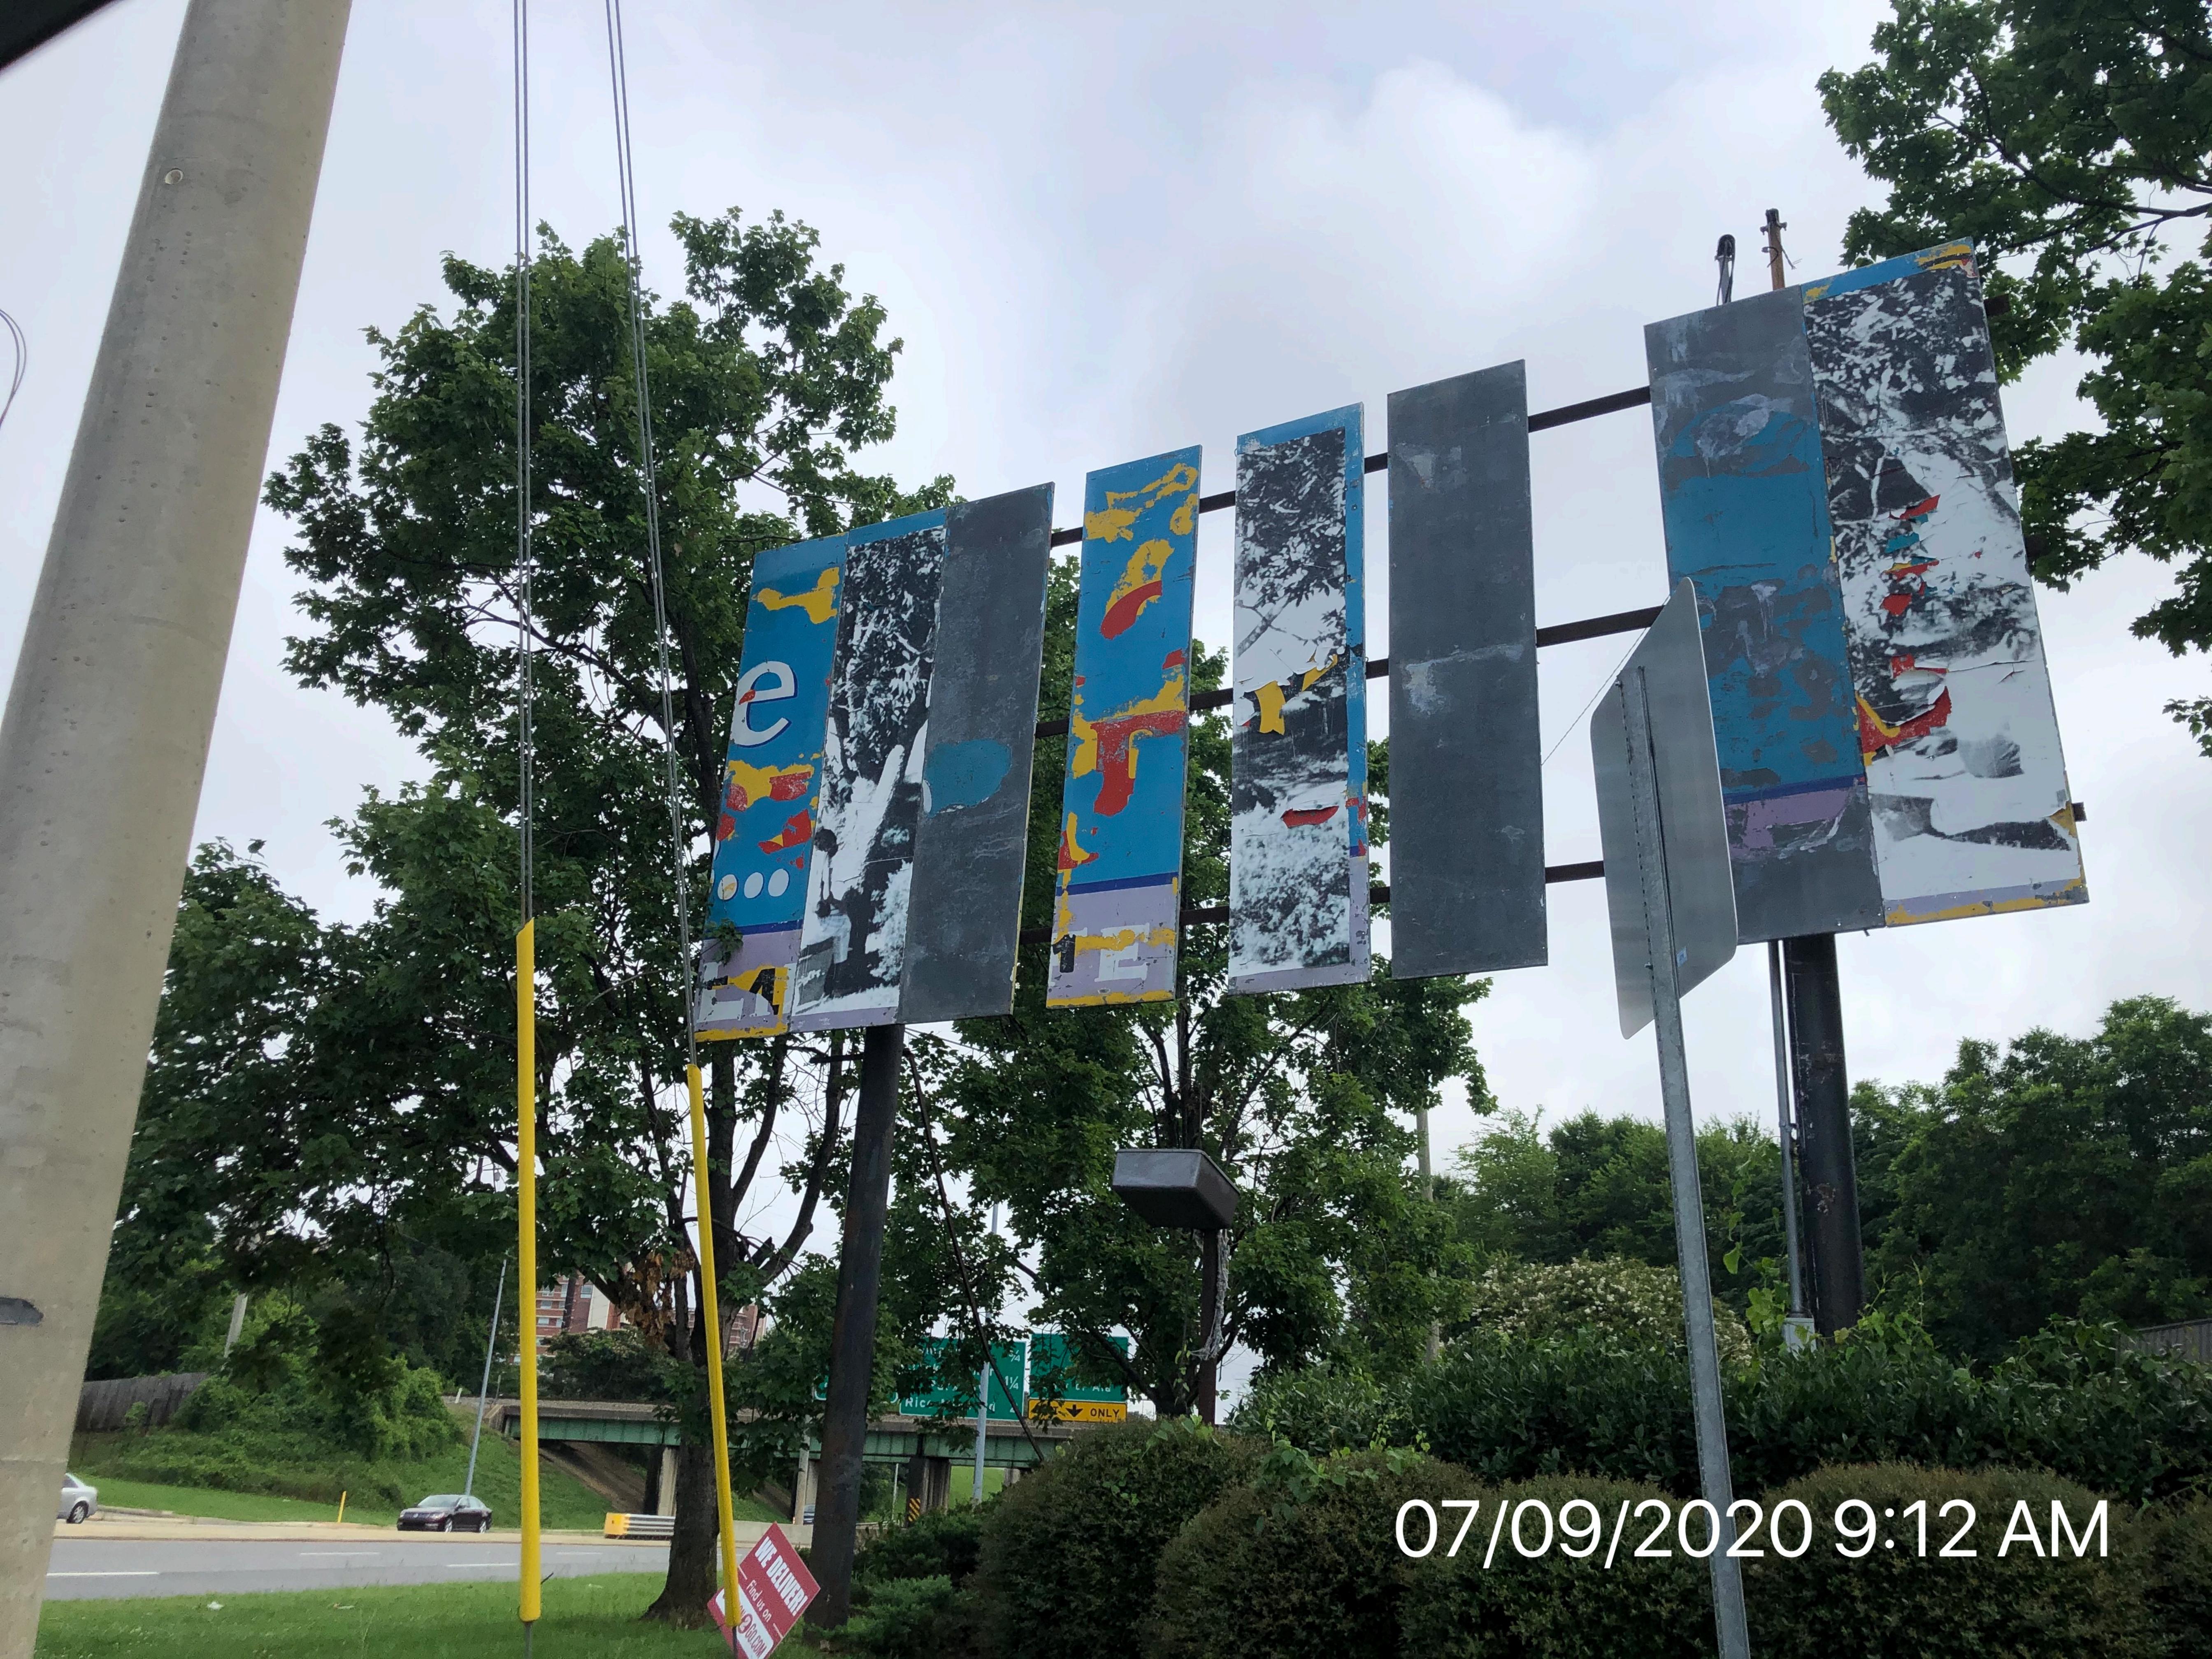

Staff received a complaint about the board located at 13th Street East and McFarland Boulevard East on March 23. The board was in a state of disrepair and the power meter had been removed. We documented it and the Zoning Officer determined that the board was not advertising anything in its state (due to the status of the vinyl).

On June 22, a period greater than 90 days had transpired where the sign sat vacant and unoccupied (See Sec. 24-138(2)), and the Zoning Officer, determined that the sign was abandoned and staff began the process to get the sign removed.