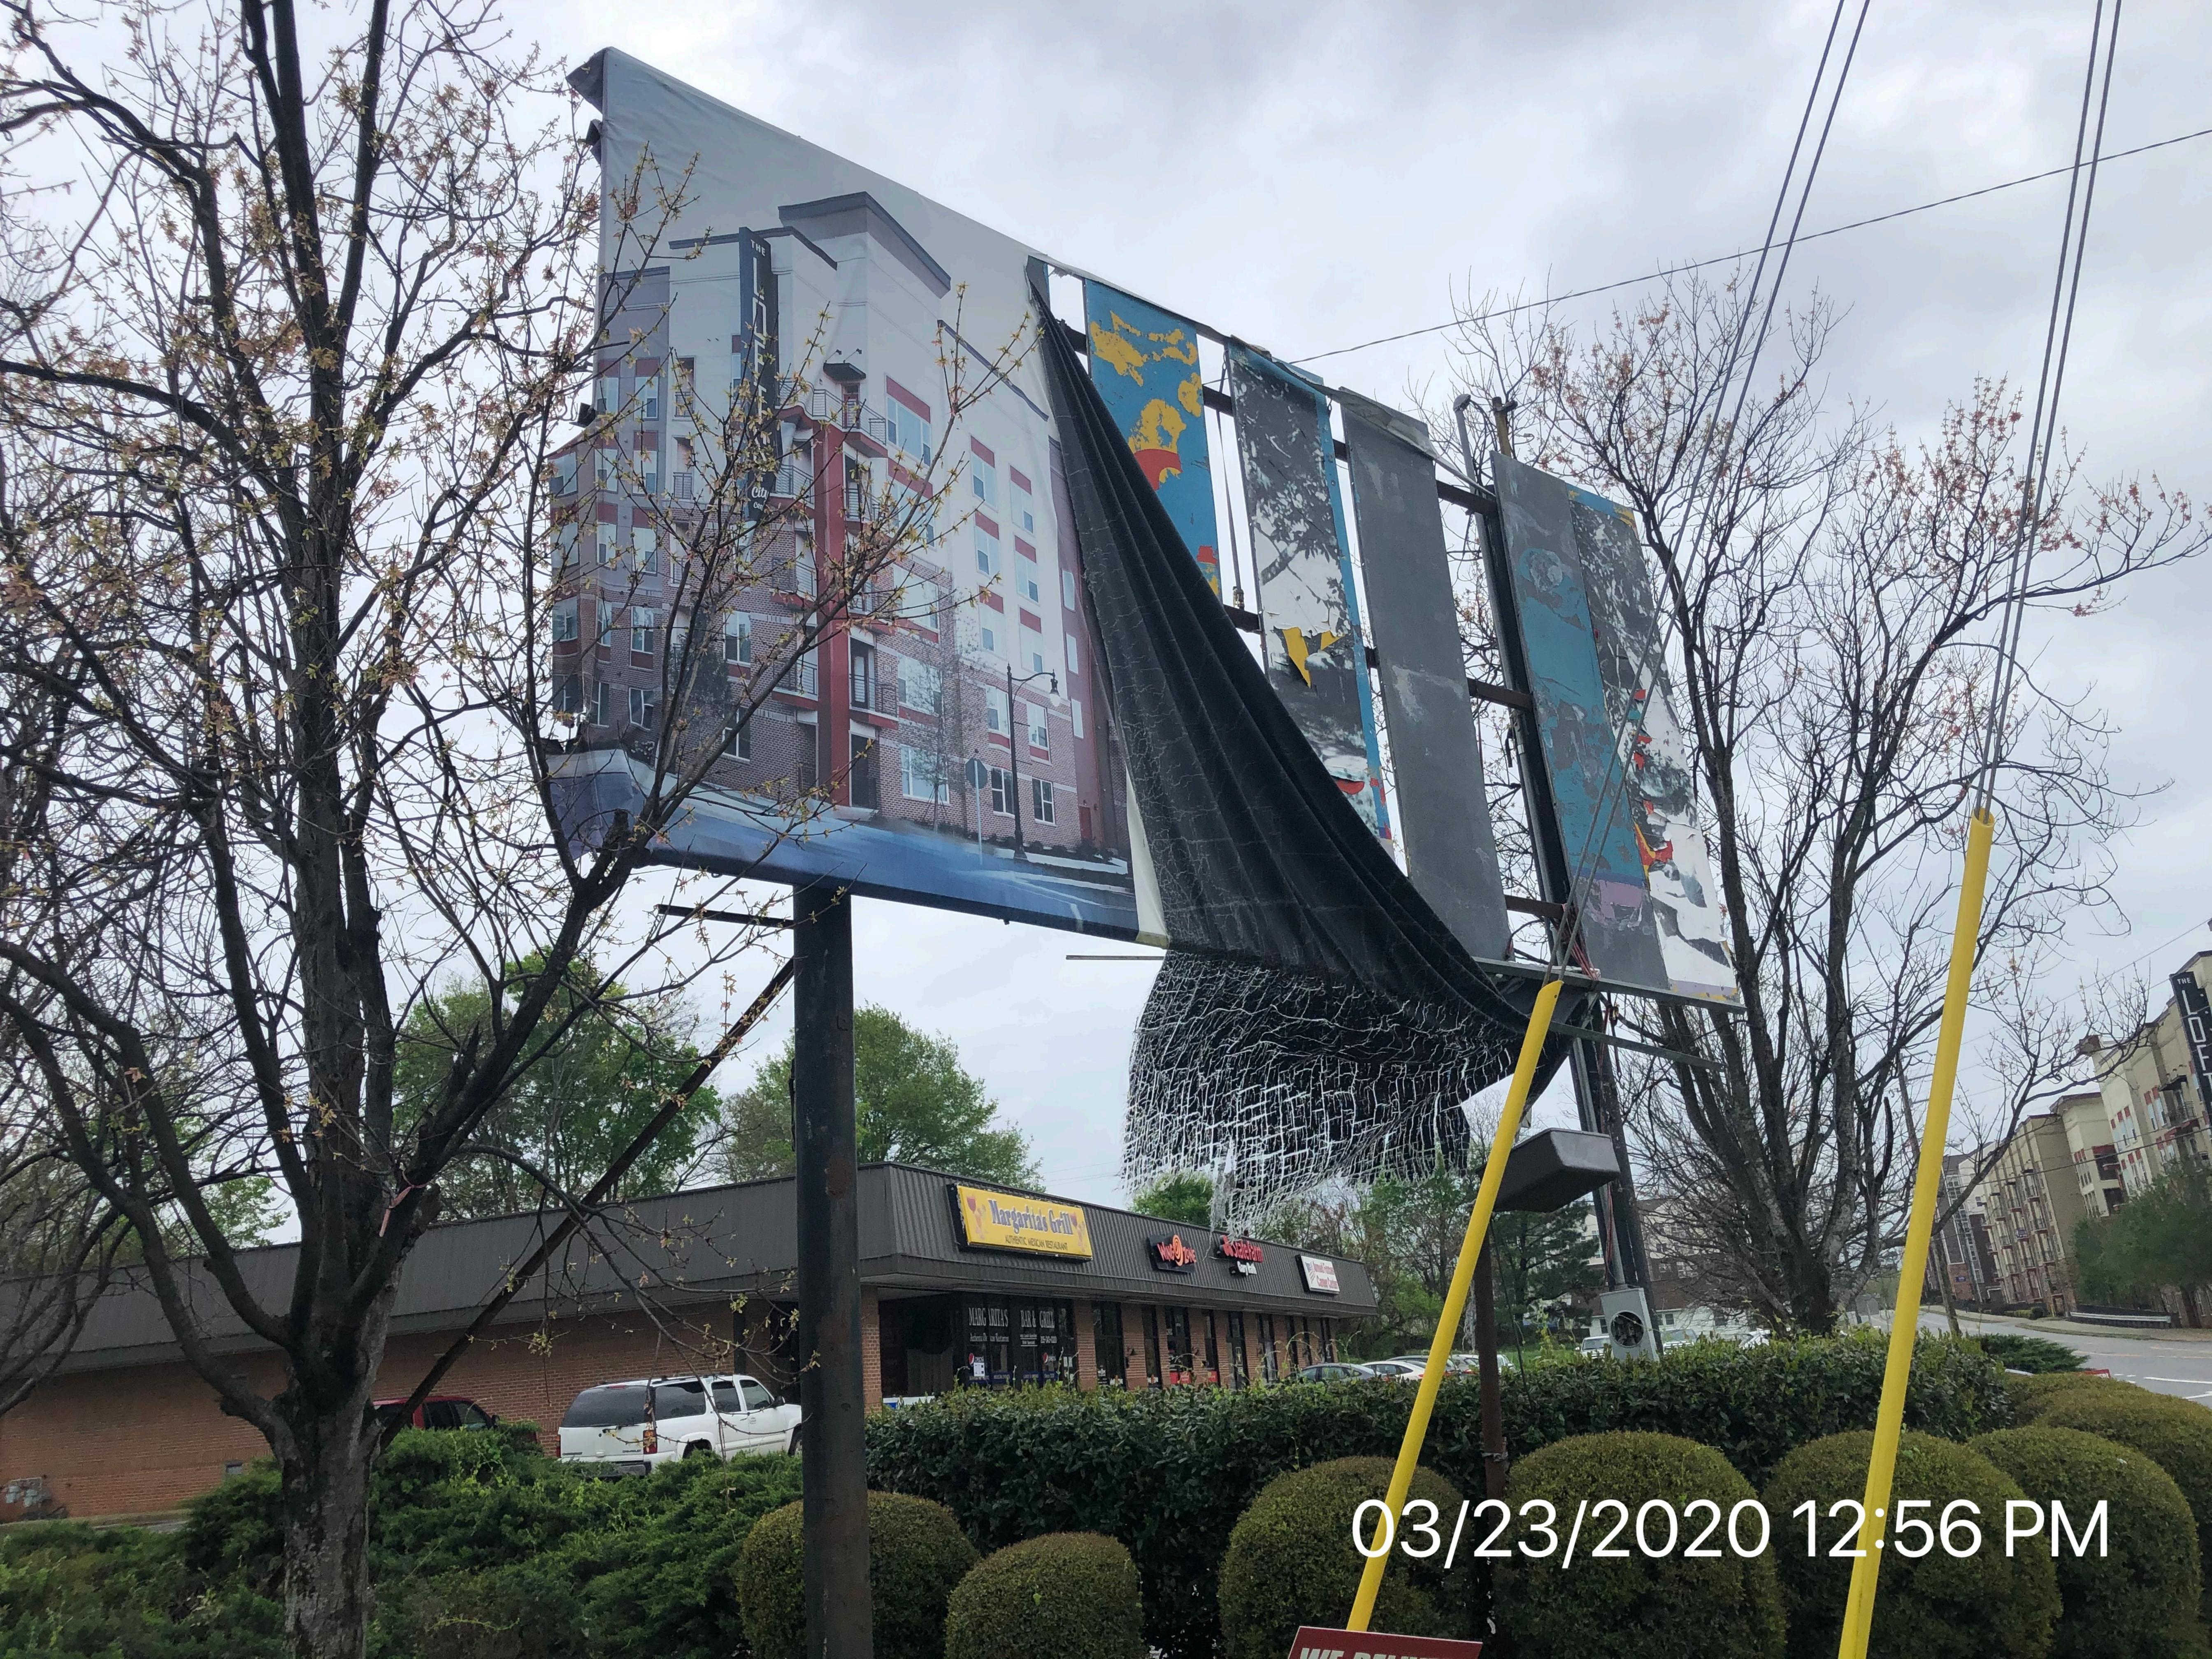

Staff received a complaint about the board located at 13th Street East and McFarland Boulevard East on March 23. The board was in a state of disrepair and the power meter had been removed. We documented it and the Zoning Officer determined that the board was not advertising anything in its state (due to the status of the vinyl).

On June 22, a period greater than 90 days had transpired where the sign sat vacant and unoccupied (See Sec. 24-138(2)), and the Zoning Officer, determined that the sign was abandoned and staff began the process to get the sign removed.