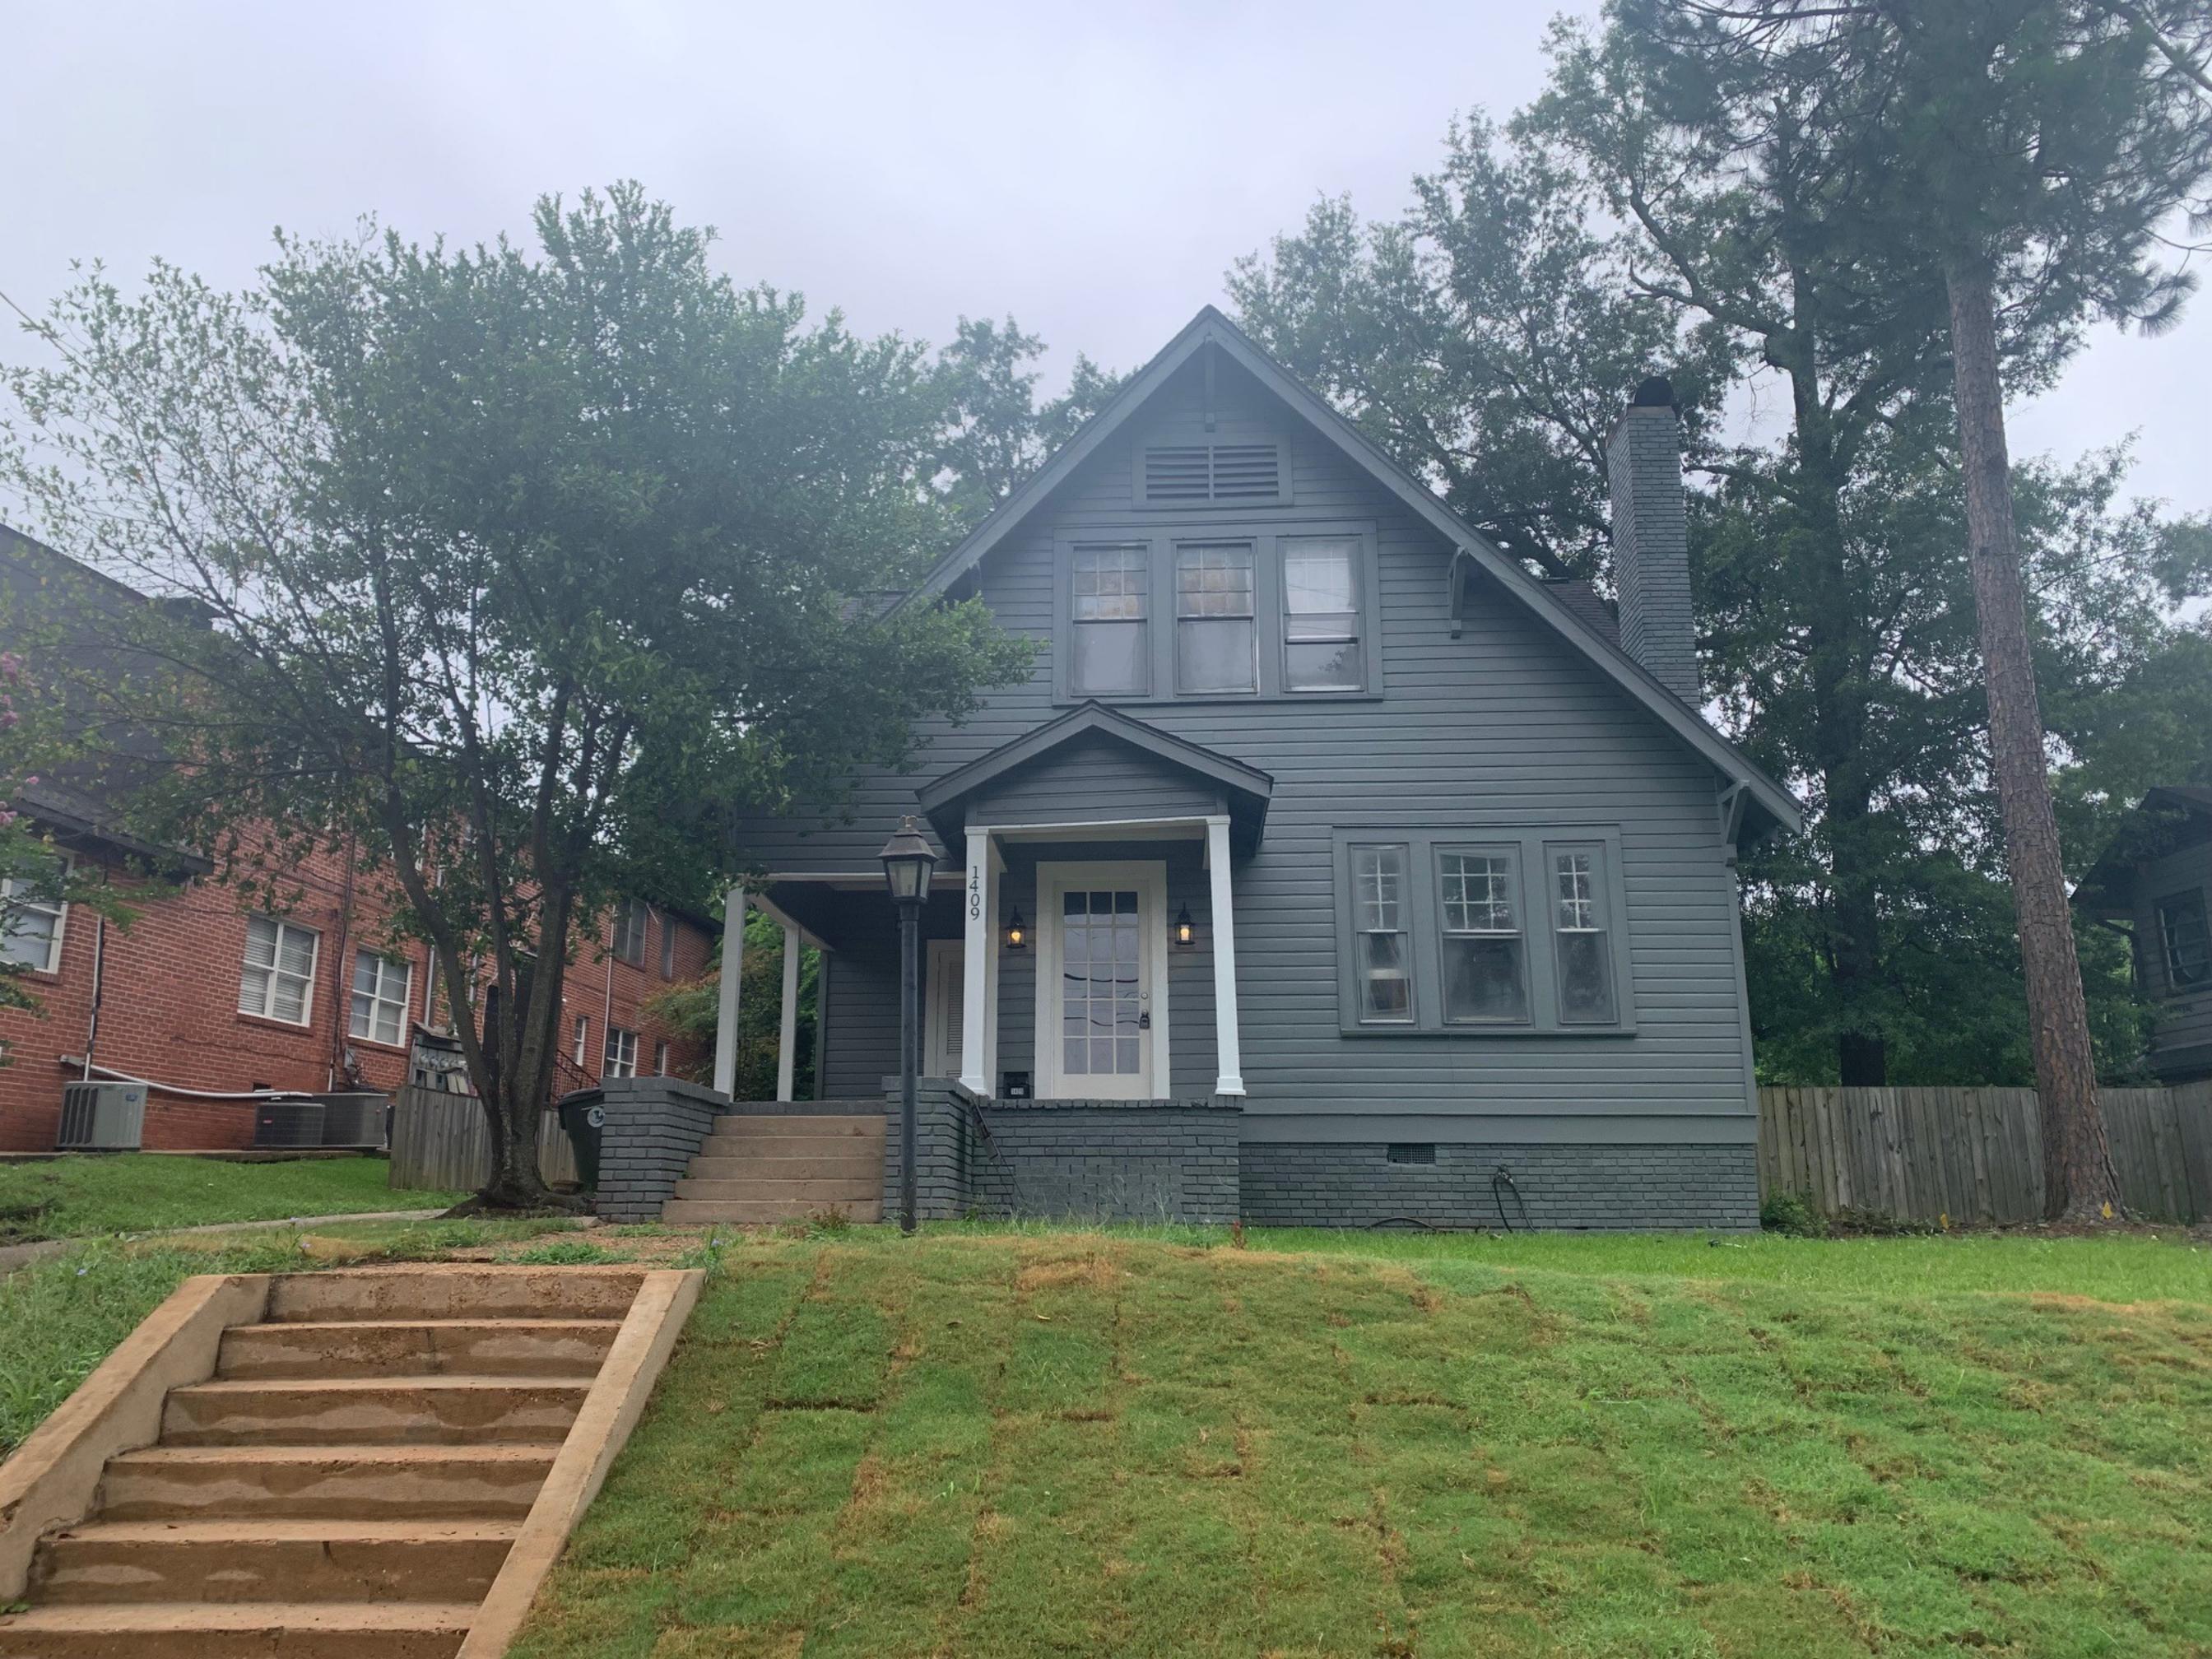

#### **Location and Existing Zoning**

1409 Caplewood Drive. Zoned R-3H. (Council District 1)

#### Size and Existing Land Use

Approximately 0.18 acres, Single-family residential

#### **SUMMARY**

The petitioner is requesting a special exception to allow the short-term rental of a dwelling. The dwelling has six bedrooms and four bathrooms. The property is owner-occupied. The petitioner is requesting the following: