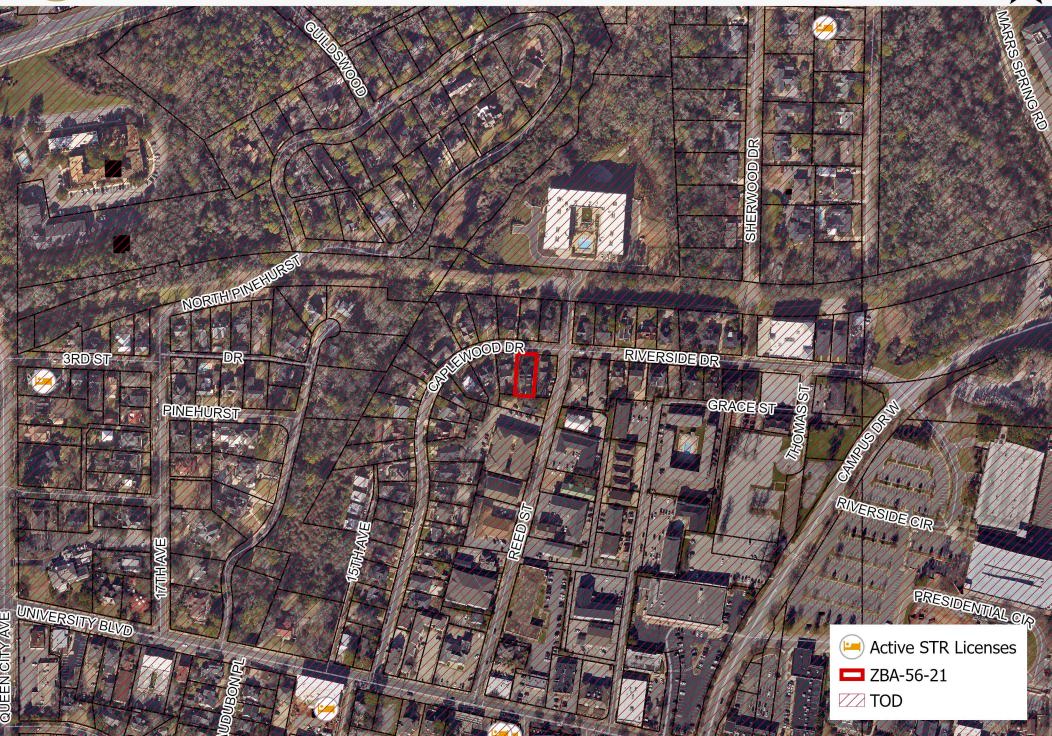

#### **Location and Existing Zoning**

1409 Caplewood Drive. Zoned R-3H. (Council District 1)