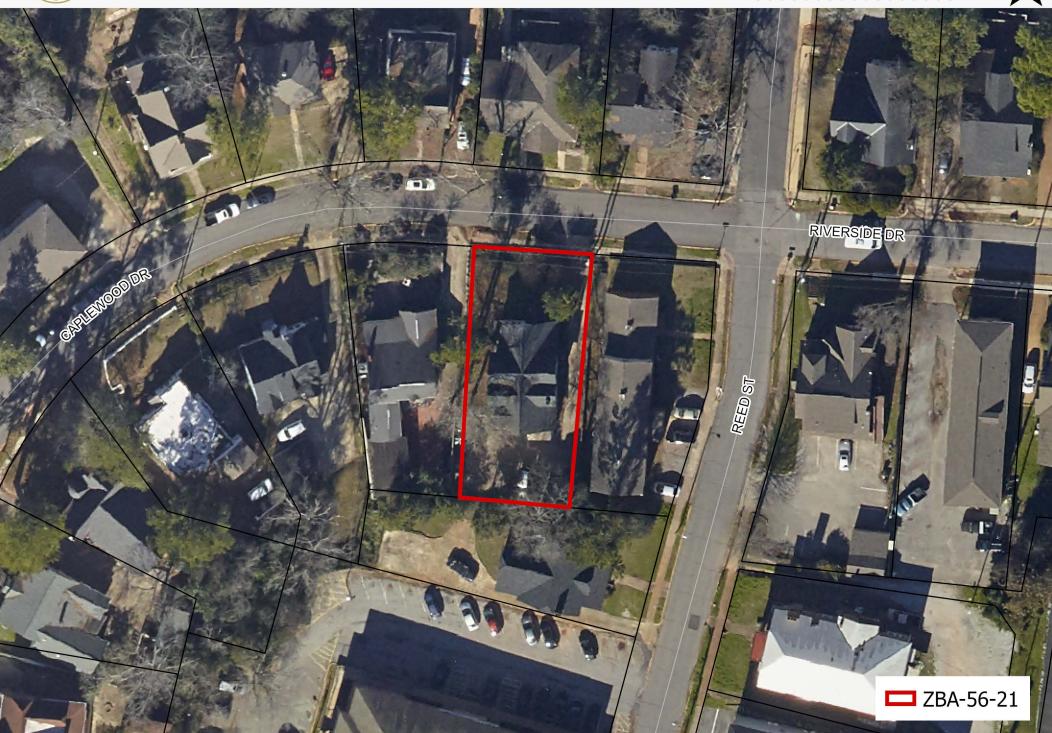

#### **Location and Existing Zoning**

1409 Caplewood Drive. Zoned R-3H. (Council District 1)

#### **Surrounding Land Use and Zoning**

North: Single-family residence, R-1H East: Multi-family residence, R-3H South: Single-family residence, R-3H West: Single-family residence, R-3H