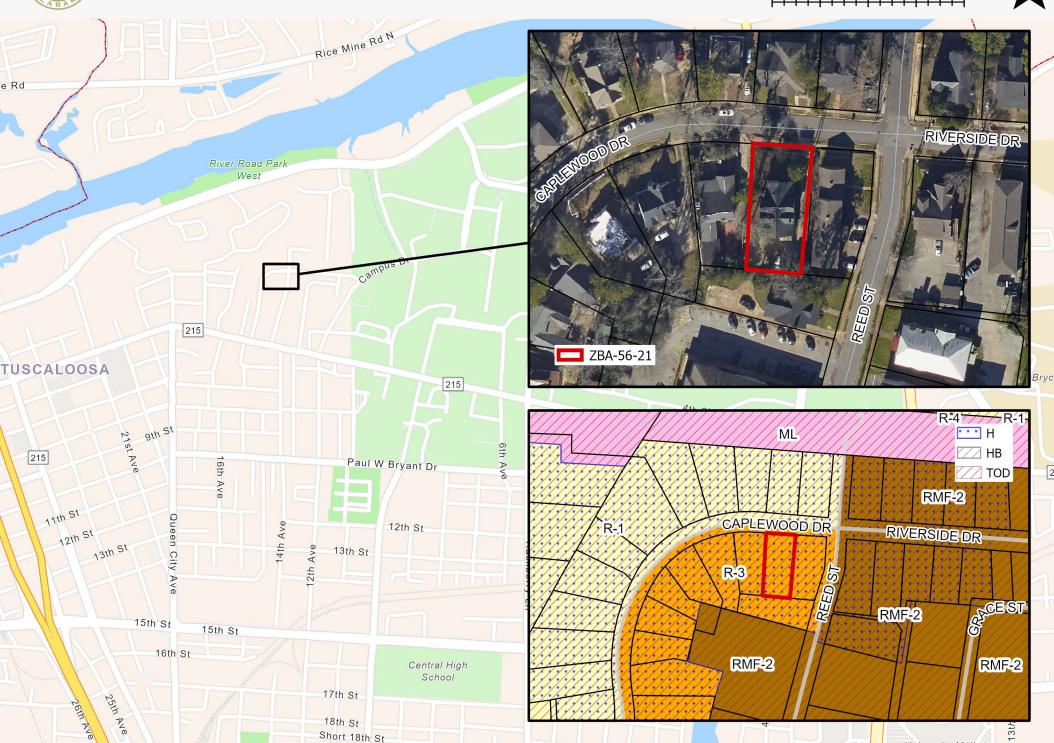

#### **Location and Existing Zoning**

1409 Caplewood Drive. Zoned R-3H. (Council District 1)

#### Size and Existing Land Use

Approximately 0.18 acres, Single-family residential

#### **Surrounding Land Use and Zoning**

North: Single-family residence, R-1H East: Multi-family residence, R-3H South: Single-family residence, R-3H West: Single-family residence, R-3H