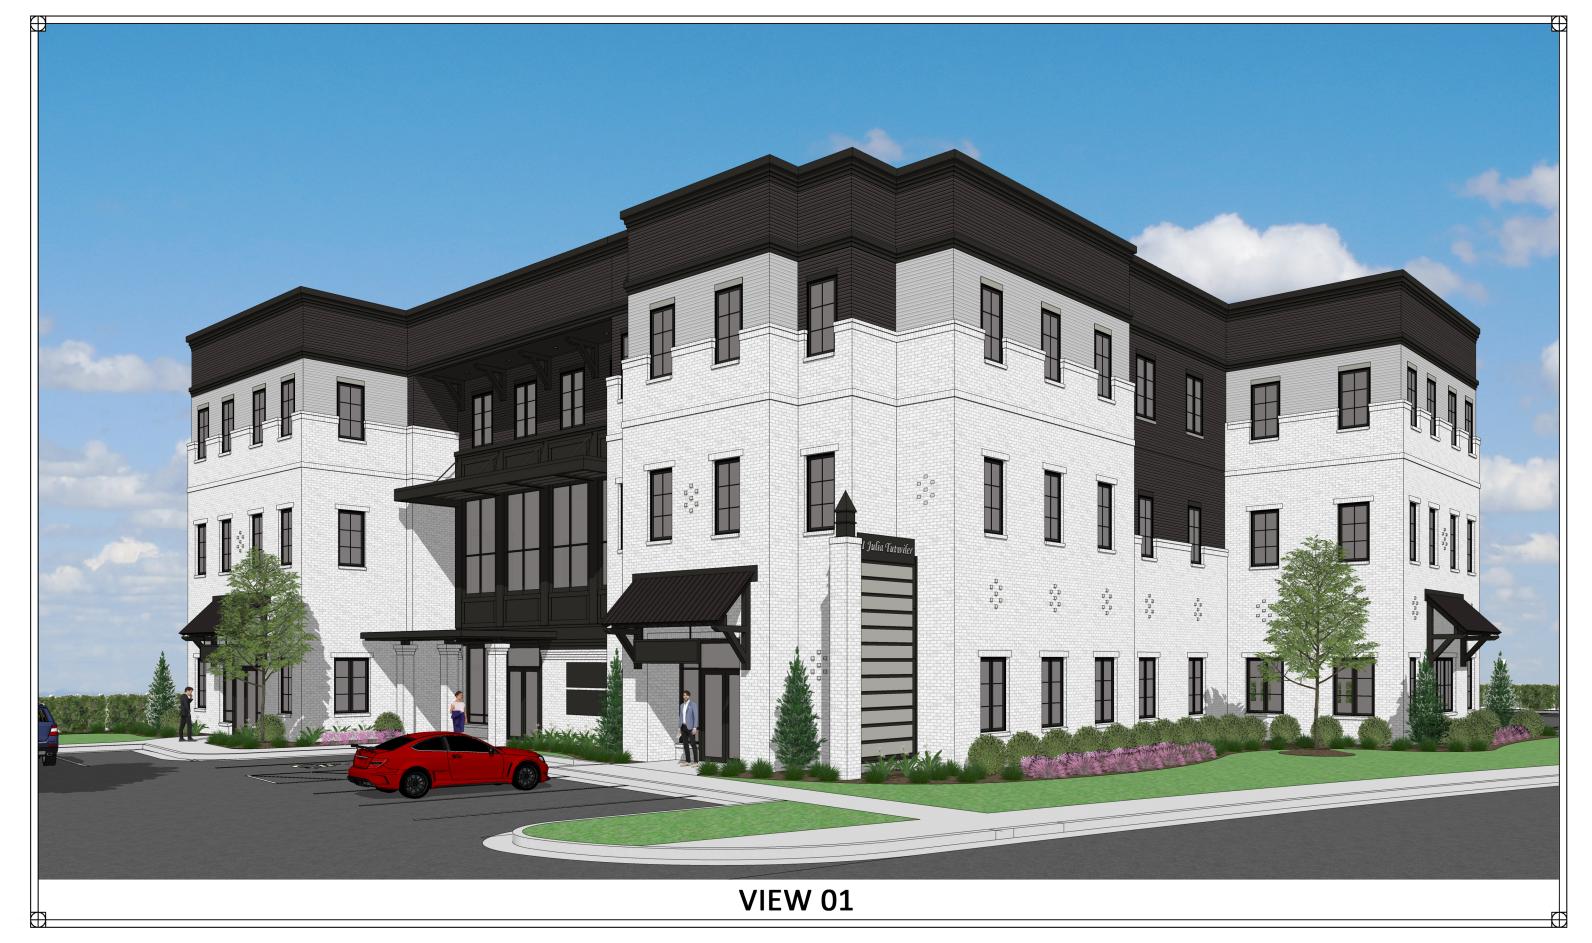

#### **SUMMARY**

The petitioner is requesting a special exception to reduce the off-street parking in order to build an office for the University Avenue Church of Christ, which is directly adjacent to this property. They are currently going through a subdivision to create a new lot, as well as rezone the property from Institutional to BGO (which is required by code). When subdividing the lot, 24 of the existing spaces will be located on the new lot. These spaces will be reduced to 23 spaces during development.

## ZONING BOARD OF ADJUSTMENT STAFF REPORT July 26, 2021

The new office is required to have 102 parking spaces (30,000 square foot building with a requirement of one space per 250 square feet). They are proposing 73 on-site parking spaces. They plan to utilize a shared parking arrangement with the church to use 29 of the church's parking spaces, for a total of 102 parking spaces available to be used for the new office. The church is required to have 80 total spaces (400 seats with a requirement of one space per five seats). The church will have 250 spaces on their property once subdivided. A shared parking arrangement will be executed, and will carry forward with the property if sold.