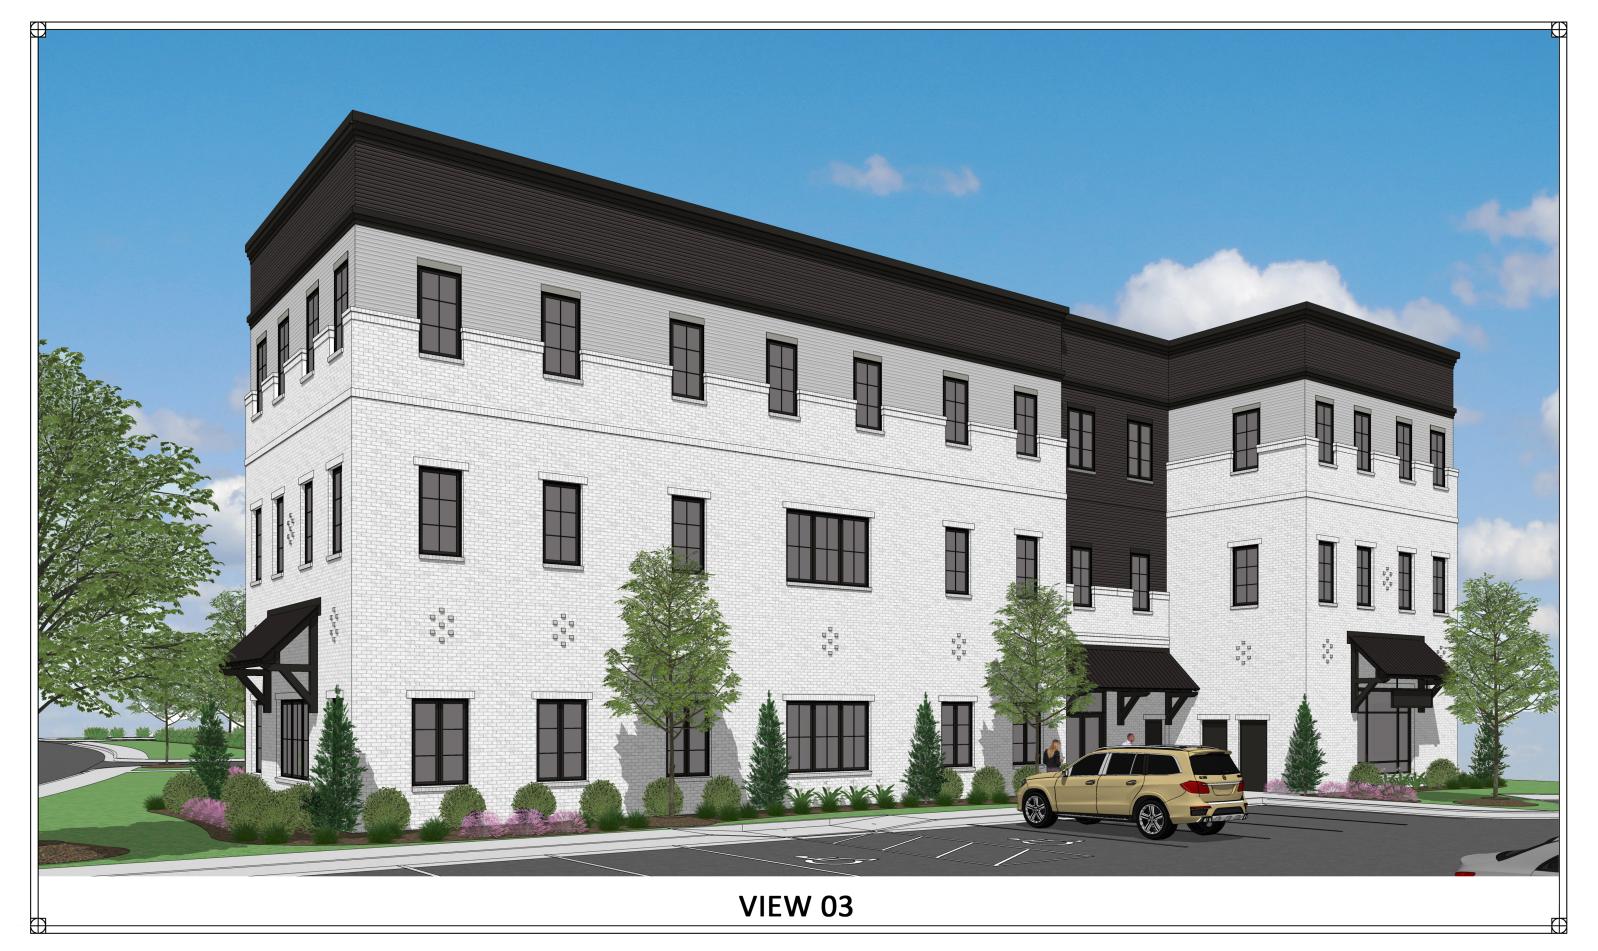

#### **SUMMARY**

The petitioner is requesting a special exception to reduce the off-street parking in order to build an office for the University Avenue Church of Christ, which is directly adjacent to this property. They are currently going through a subdivision to create a new lot, as well as rezone the property from Institutional to BGO (which is required by code). When subdividing the lot, 24 of the existing spaces will be located on the new lot. These spaces will be reduced to 23 spaces during development.

## ZONING BOARD OF ADJUSTMENT STAFF REPORT July 26, 2021

The new office is required to have 102 parking spaces (30,000 square foot building with a requirement of one space per 250 square feet). They are proposing 73 on-site parking spaces. They plan to utilize a shared parking arrangement with the church to use 29 of the church's parking spaces, for a total of 102 parking spaces available to be used for the new office. The church is required to have 80 total spaces (400 seats with a requirement of one space per five seats). The church will have 250 spaces on their property once subdivided. A shared parking arrangement will be executed, and will carry forward with the property if sold.