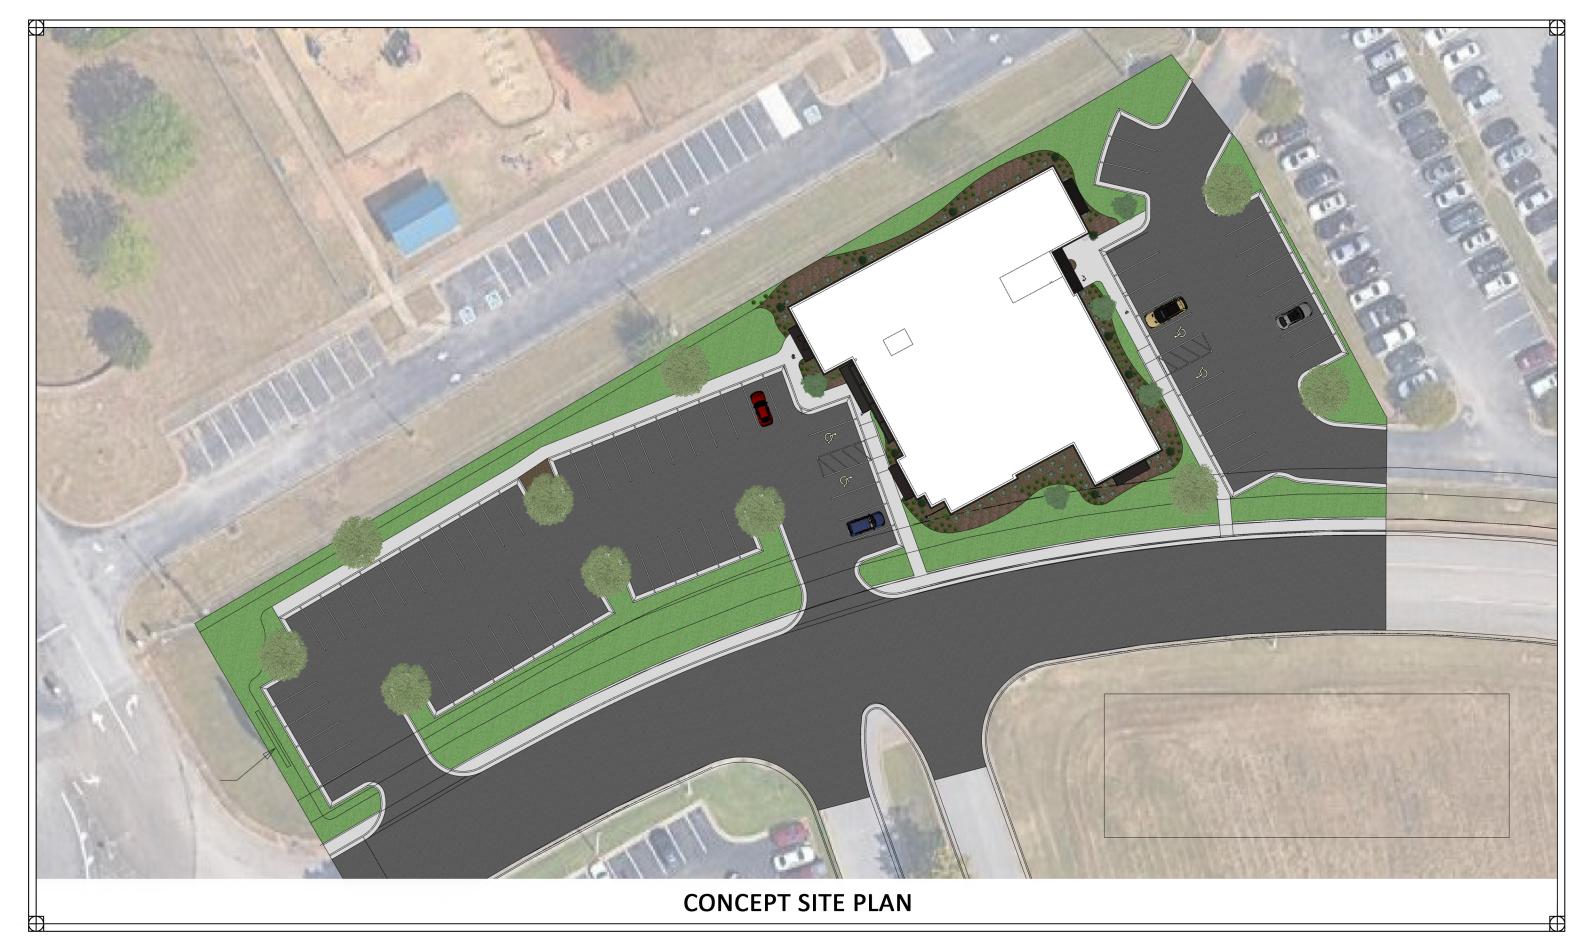

Attachments: Parking Tabulation Drawing, Proposed Lot 2A Concept Site Plan, Preliminary Subdivision Plat - Resurvey ot Lot 2 University Church of Christ Subdivision.