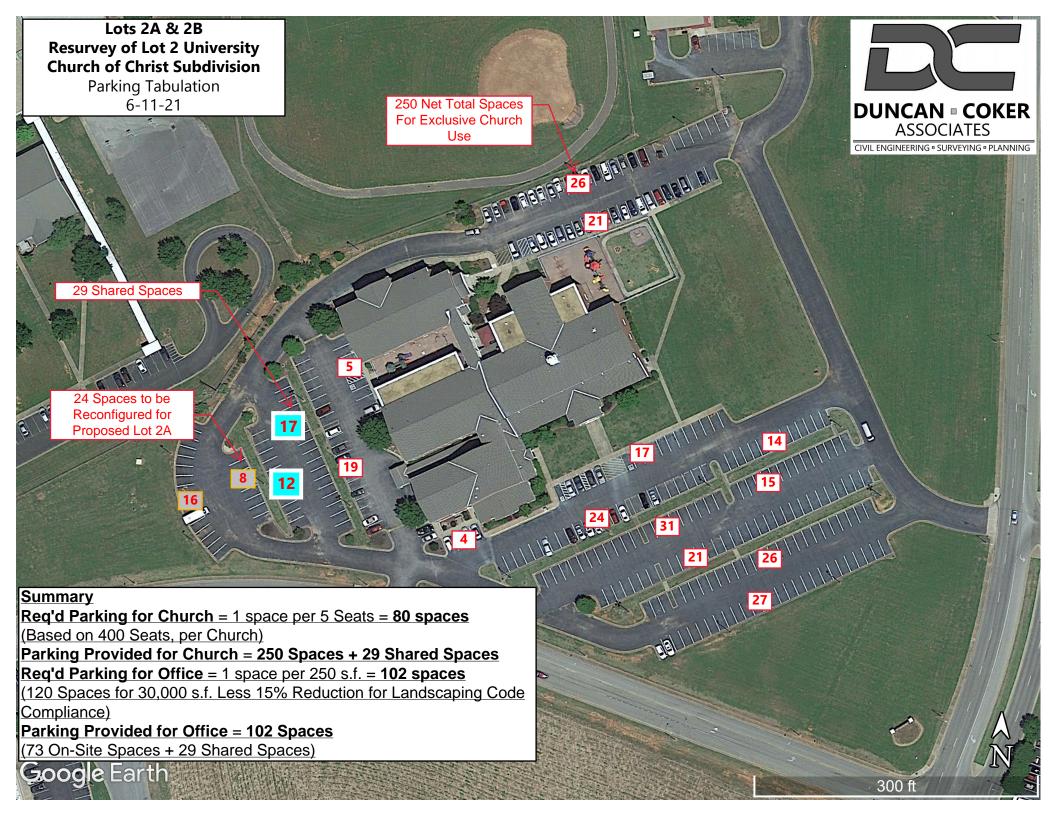

#### **SUMMARY**

The petitioner is requesting a special exception to reduce the off-street parking in order to build an office for the University Avenue Church of Christ, which is directly adjacent to this property. They are currently going through a subdivision to create a new lot, as well as rezone the property from Institutional to BGO (which is required by code). When subdividing the lot, 24 of the existing spaces will be located on the new lot. These spaces will be reduced to 23 spaces during development.

## ZONING BOARD OF ADJUSTMENT STAFF REPORT July 26, 2021

The new office is required to have 102 parking spaces (30,000 square foot building with a requirement of one space per 250 square feet). They are proposing 73 on-site parking spaces. They plan to utilize a shared parking arrangement with the church to use 29 of the church's parking spaces, for a total of 102 parking spaces available to be used for the new office. The church is required to have 80 total spaces (400 seats with a requirement of one space per five seats). The church will have 250 spaces on their property once subdivided. A shared parking arrangement will be executed, and will carry forward with the property if sold.