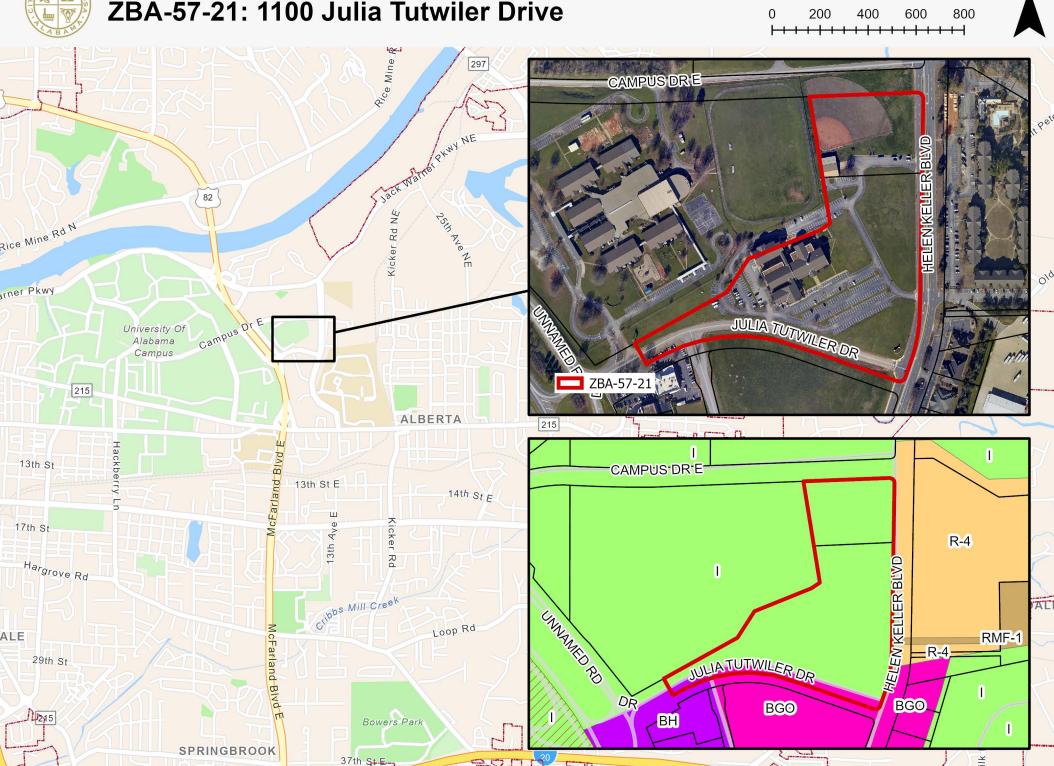

#### **Location and Existing Zoning**

1100 Julia Tutwiler Drive. Zoned I. (Council District 5)

#### Size and Existing Land Use

Approximately 1.3 acres, Vacant

## **Surrounding Land Use and Zoning**

North: School, I

East: McFarland Blvd E South: Commercial, BH

West: Church, I

## ZBA-57-21: 1100 Julia Tutwiler Drive

**ZBA-57-21: 1100 Julia Tutwiler Drive** 

1 inch = 200 feet 0 100 200 300 400