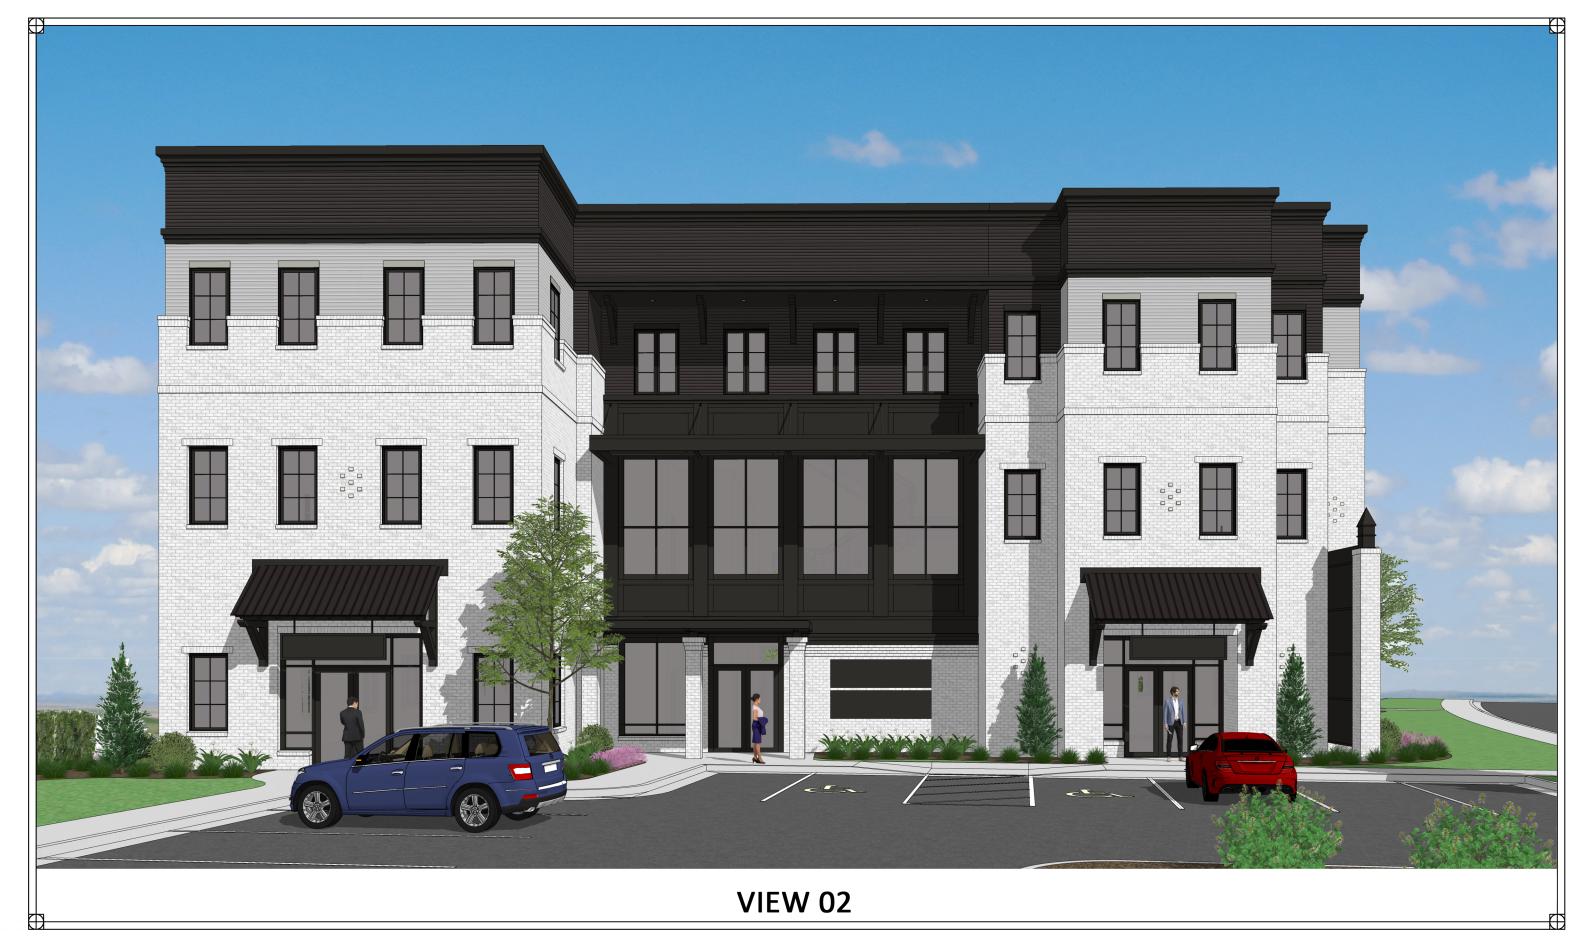

#### **SUMMARY**

The petitioner is requesting a special exception to reduce the off-street parking in order to build an office for the University Avenue Church of Christ, which is directly adjacent to this property. They are currently going through a subdivision to create a new lot, as well as rezone the property from Institutional to BGO (which is required by code). When subdividing the lot, 24 of the existing spaces will be located on the new lot. These spaces will be reduced to 23 spaces during development.

## ZONING BOARD OF ADJUSTMENT STAFF REPORT July 26, 2021

The new office is required to have 102 parking spaces (30,000 square foot building with a requirement of one space per 250 square feet). They are proposing 73 on-site parking spaces. They plan to utilize a shared parking arrangement with the church to use 29 of the church's parking spaces, for a total of 102 parking spaces available to be used for the new office. The church is required to have 80 total spaces (400 seats with a requirement of one space per five seats). The church will have 250 spaces on their property once subdivided. A shared parking arrangement will be executed, and will carry forward with the property if sold.