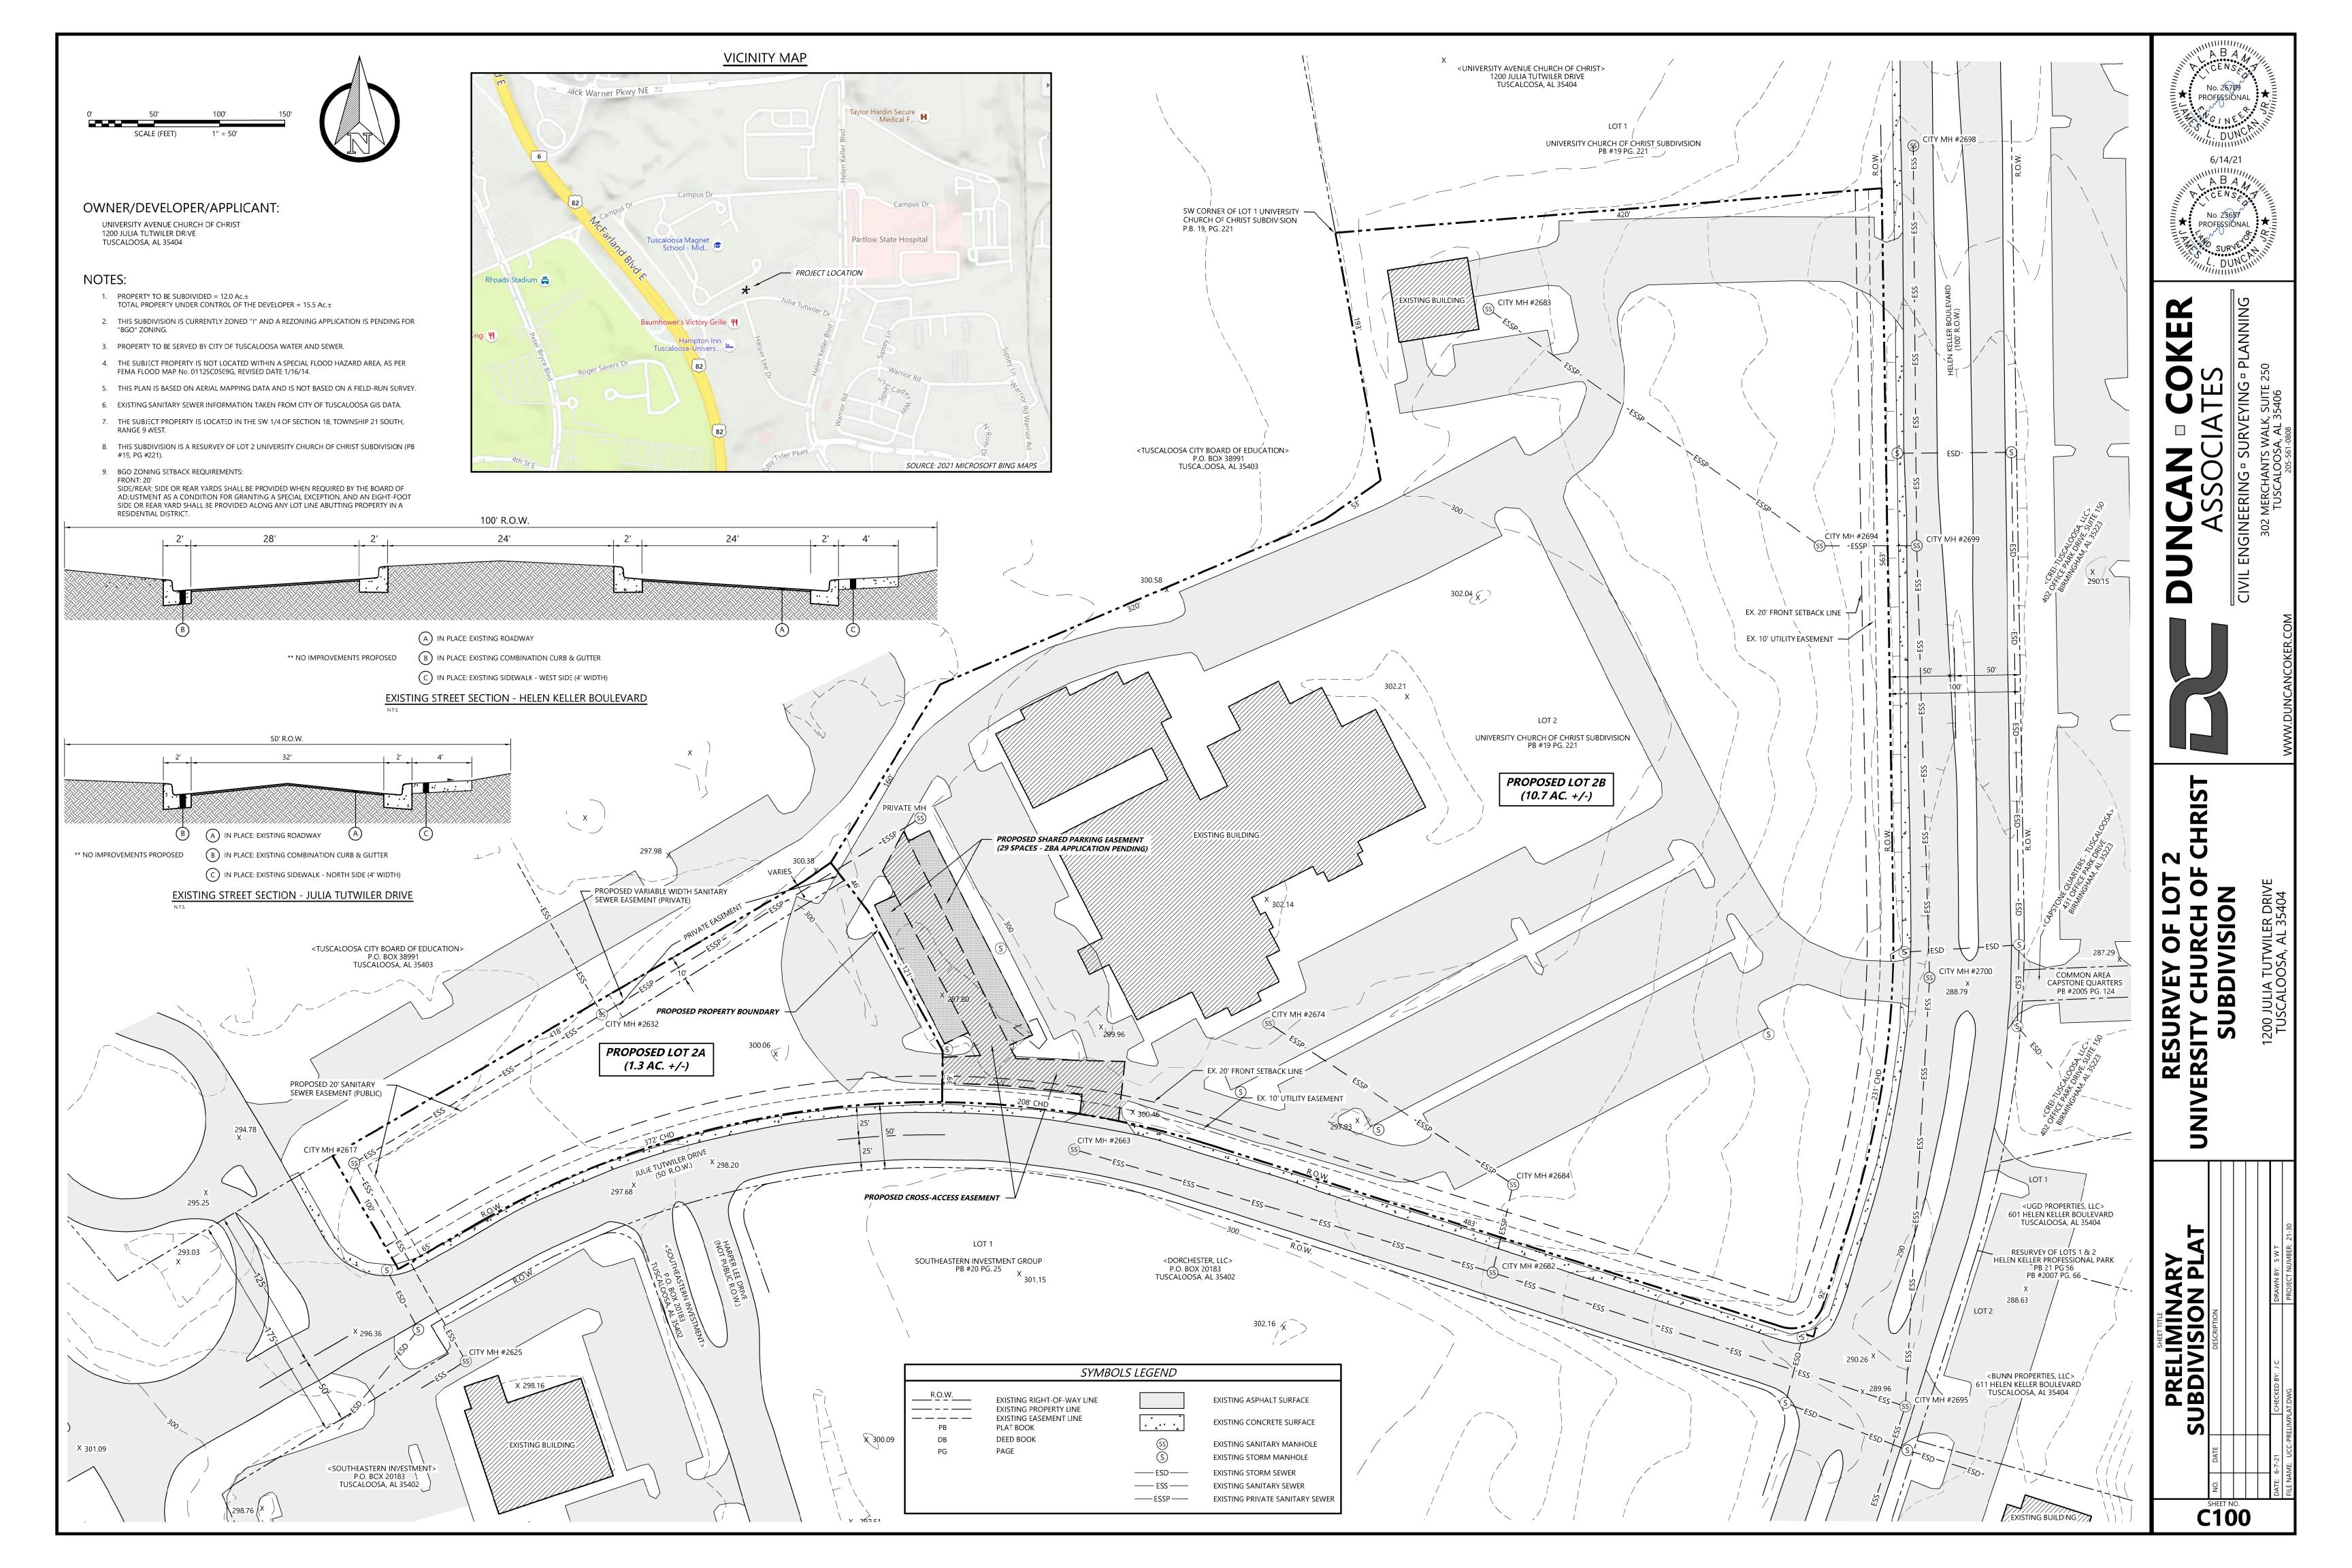

#### **SUMMARY**

The petitioner is requesting a special exception to reduce the off-street parking in order to build an office for the University Avenue Church of Christ, which is directly adjacent to this property. They are currently going through a subdivision to create a new lot, as well as rezone the property from Institutional to BGO (which is required by code). When subdividing the lot, 24 of the existing spaces will be located on the new lot. These spaces will be reduced to 23 spaces during development.

Attachments: Parking Tabulation Drawing, Proposed Lot 2A Concept Site Plan, Preliminary Subdivision Plat - Resurvey ot Lot 2 University Church of Christ Subdivision.