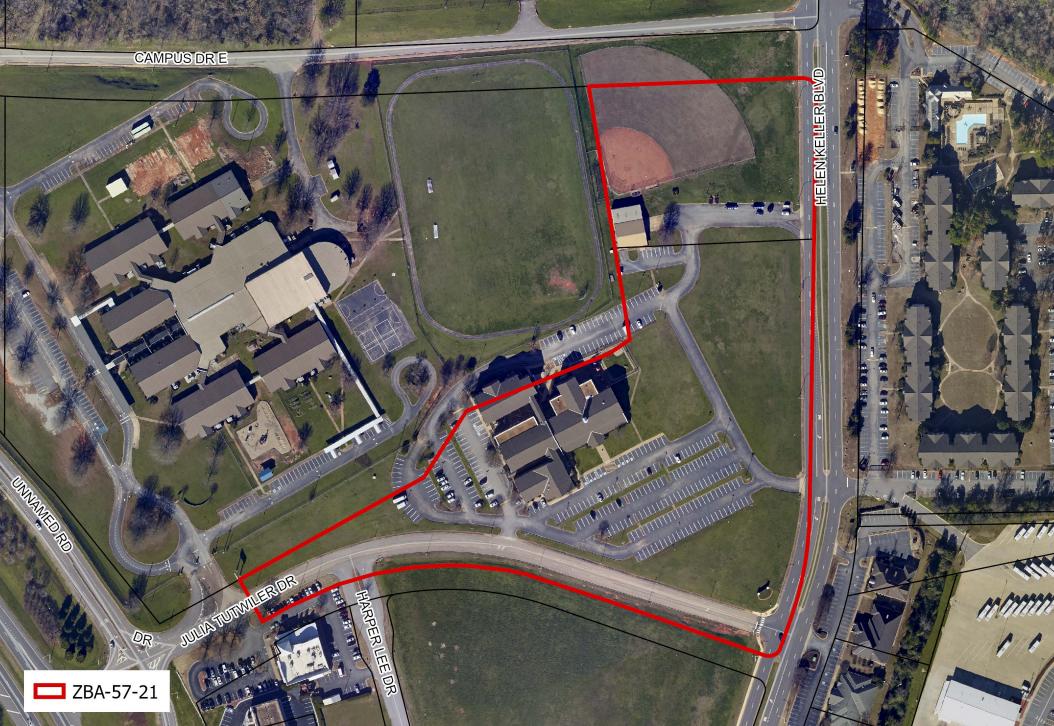

#### **Location and Existing Zoning**

1100 Julia Tutwiler Drive. Zoned I. (Council District 5)

#### Size and Existing Land Use

Approximately 1.3 acres, Vacant

## **Surrounding Land Use and Zoning**

North: School, I

East: McFarland Blvd E South: Commercial, BH

West: Church, I

## ZBA-57-21: 1100 Julia Tutwiler Drive

**ZBA-57-21: 1100 Julia Tutwiler Drive** 

1 inch = 200 feet 0 100 200 300 400