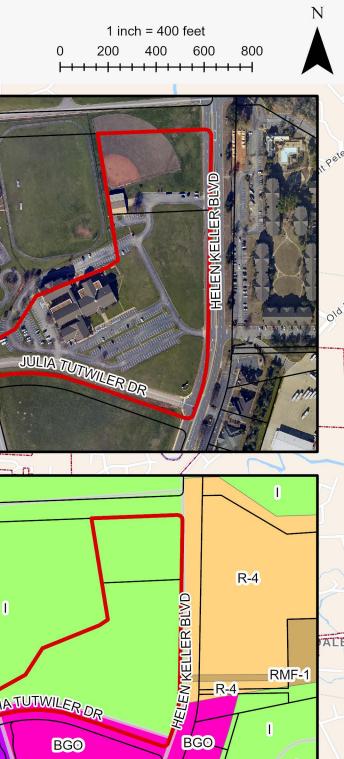

#### **Location and Existing Zoning**

1100 Julia Tutwiler Drive. Zoned I. (Council District 5)

#### Size and Existing Land Use

Approximately 1.3 acres, Vacant

## **Surrounding Land Use and Zoning**

North: School, I

East: McFarland Blvd E South: Commercial, BH

West: Church, I

## ZBA-57-21: 1100 Julia Tutwiler Drive

**ZBA-57-21: 1100 Julia Tutwiler Drive** 

1 inch = 200 feet 0 100 200 300 400