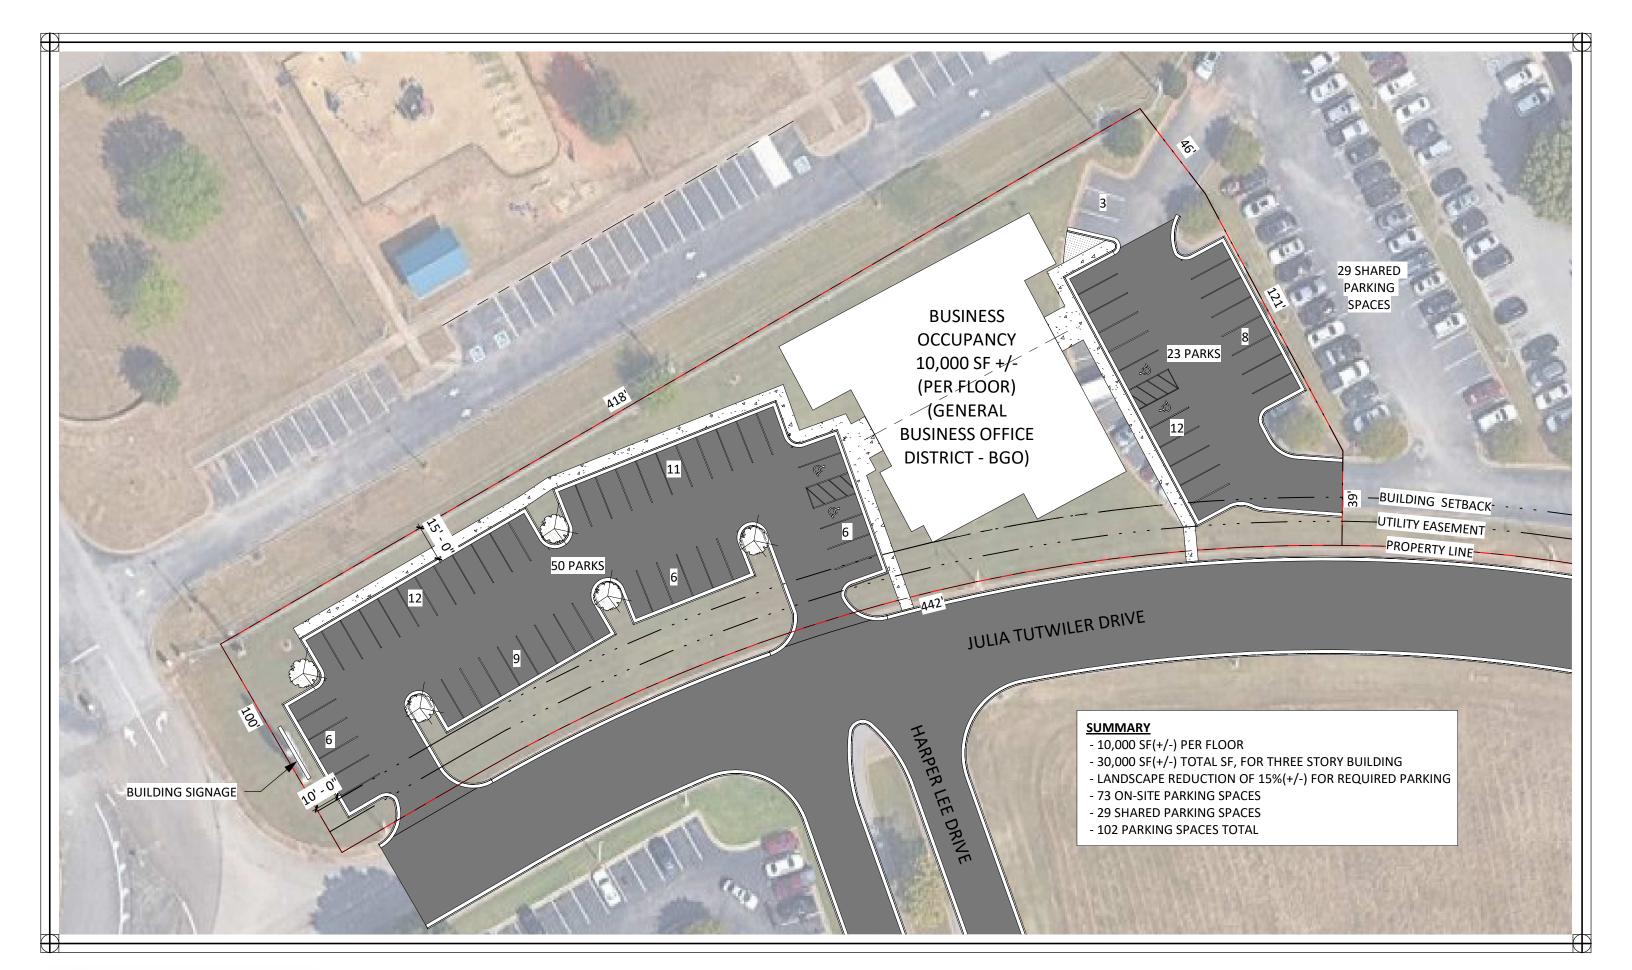

#### **SUMMARY**

The petitioner is requesting a special exception to reduce the off-street parking in order to build an office for the University Avenue Church of Christ, which is directly adjacent to this property. They are currently going through a subdivision to create a new lot, as well as rezone the property from Institutional to BGO (which is required by code). When subdividing the lot, 24 of the existing spaces will be located on the new lot. These spaces will be reduced to 23 spaces during development.

## ZONING BOARD OF ADJUSTMENT STAFF REPORT July 26, 2021

The new office is required to have 102 parking spaces (30,000 square foot building with a requirement of one space per 250 square feet). They are proposing 73 on-site parking spaces. They plan to utilize a shared parking arrangement with the church to use 29 of the church's parking spaces, for a total of 102 parking spaces available to be used for the new office. The church is required to have 80 total spaces (400 seats with a requirement of one space per five seats). The church will have 250 spaces on their property once subdivided. A shared parking arrangement will be executed, and will carry forward with the property if sold.

Attachments: Parking Tabulation Drawing, Proposed Lot 2A Concept Site Plan, Preliminary Subdivision Plat - Resurvey ot Lot 2 University Church of Christ Subdivision.