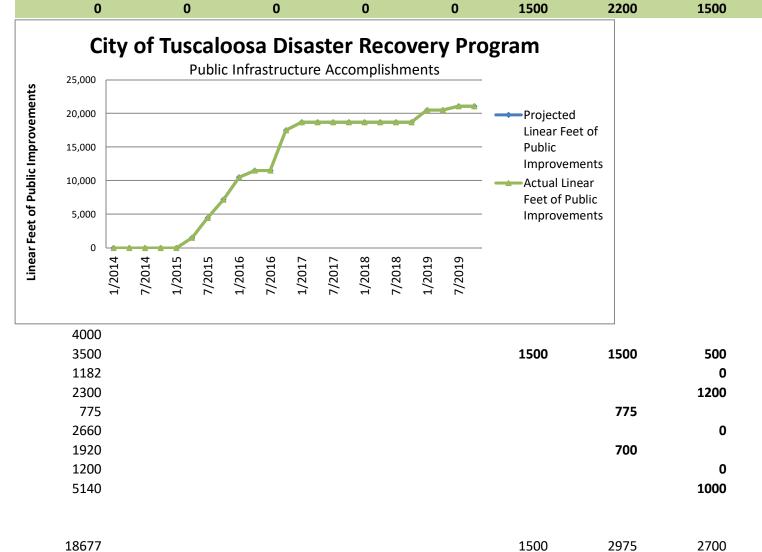

## HUD Disaster Recovery 2

PERFORMANCE PROJECTIONS 'July 29, 2021

| Public Infrastructure                                          | 1/2014 | 4/2014 | 7/2014 | 10/2014 | 1/2015 | 4/2015 | 7/2015 | 10/2015 | 1/2016 | 4/2016 | 7/2016 | 10/2016 | 1/2017 |
|----------------------------------------------------------------|--------|--------|--------|---------|--------|--------|--------|---------|--------|--------|--------|---------|--------|
| Projected Linear Feet of Public Improvements                   | 0      | 0      | 0      | 0       | 0      | 1,500  | 4,475  | 7,175   | 10,495 | 11,495 | 11,495 | 17,495  | 18,695 |
| # of Linear Feet of Public Improvements (Quarterly Projection) | 0      | 0      | 0      | 0       | 0      | 1,500  | 2,975  | 2,700   | 3,320  | 1,000  | 0      | 6,000   | 1,200  |
| Actual Linear Feet of Public Improvements                      | 0      | 0      | 0      | 0       | 0      | 1500   | 4475   | 7175    | 10495  | 11495  | 11495  | 17495   | 18695  |
| # of Linear Feet of Public Improvements (Populated from QPR    |        |        |        |         |        |        |        |         |        |        |        |         |        |
| Reporting)                                                     | 0      | 0      | 0      | 0       | 0      | 1500   | 2975   | 2700    | 3320   | 1000   | 0      | 6000    | 1200   |
|                                                                |        |        |        |         |        |        |        |         |        |        |        |         |        |
| Quarterly Projections by Activity Type:                        |        |        |        |         |        |        |        |         |        |        |        |         |        |

# HUD Disaster Recovery 2

PERFORMANCE PROJECTIONS 'July 29, 2021

| Public Infrastructure                                                                                  | 4/2017 | 7/2017 | 10/2017 | 1/2018 | 4/2018 | 7/2018 | 10/2018 | 1/2019 | 4/2019 | 7/2019 | 10/2019 | 1/2020 | 4/2020 |
|--------------------------------------------------------------------------------------------------------|--------|--------|---------|--------|--------|--------|---------|--------|--------|--------|---------|--------|--------|
| Projected Linear Feet of Public Improvements                                                           | 18,695 | 18,695 | 18,695  | 18,695 | 18,695 | 18,695 | 18,695  | 20,495 | 20,495 | 21,077 | 21,077  | 25,077 | 25,077 |
| # of Linear Feet of Public Improvements (Quarterly Projection)                                         | 0      | 0      | 0       | 0      | 0      | 0      | 0       | 1,800  | 0      | 582    | 0       | 4,000  | 0      |
| Actual Linear Feet of Public Improvements                                                              | 18695  | 18695  | 18695   | 18695  | 18695  | 18695  | 18695   | 20495  | 20495  | 21077  | 21077   | 25077  | 25077  |
| # of Linear Feet of Public Improvements (Populated from QPR                                            |        |        |         |        |        |        |         |        |        |        |         |        |        |
| Reporting)                                                                                             | 0      | 0      | 0       | 0      | 0      | 0      | 0       | 1800   | 0      | 582    | 0       | 4000   | 0      |
| Quarterly Projections by Activity Type:<br>Construction/reconstruction of water/sewer lines or systems |        |        |         |        |        |        |         |        |        |        |         |        |        |
| # of Linear Feet of Public Improvements                                                                | 0      | 0      | 0       | 0      | 0      | 0      | 0       | 0      | 0      | 0      | 0       | 0      | 0      |
| Dike/dam/stream-river bank repairs                                                                     |        |        |         |        |        |        |         |        |        |        |         |        |        |
| # of Linear Feet of Public Improvements                                                                | 0      | 0      | 0       | 0      | 0      | 0      | 0       | 0      | 0      | 0      | 0       | 0      | 0      |
| Rehabilitation/reconstruction of a public improvement                                                  |        |        |         |        |        |        |         |        |        |        |         |        |        |
| # of Linear Feet of Public Improvements                                                                | 0      | 0      | 0       | 0      | 0      | 0      | 0       | 1800   | 0      | 582    | 0       | 4000   | 0      |

600

1200

4000

HUD Disaster Recovery 2 PERFORMANCE PROJECTIONS 'July 29, 2021

| 28,677<br>0 | 28,677<br>0 | 28,677             | 28,677                     | 28,677                              | 28,677                                        | 28,677                                                |
|-------------|-------------|--------------------|----------------------------|-------------------------------------|-----------------------------------------------|-------------------------------------------------------|
| 0           | 0           | 0                  |                            |                                     |                                               |                                                       |
|             | U           | 0                  | 0                          | 0                                   | 0                                             | 0                                                     |
| 28677       | 28677       | 28677              | 28677                      | 28677                               | 28677                                         | 28677                                                 |
|             |             |                    |                            |                                     |                                               |                                                       |
| 0           | 0           | 0                  | 0                          | 0                                   | 0                                             | 0                                                     |
|             | 28677<br>0  | 28677 28677<br>0 0 | 28677 28677 28677<br>0 0 0 | 28677 28677 28677 28677   0 0 0 0 0 | 28677 28677 28677 28677 28677   0 0 0 0 0 0 0 | 28677 28677 28677 28677 28677 28677   0 0 0 0 0 0 0 0 |