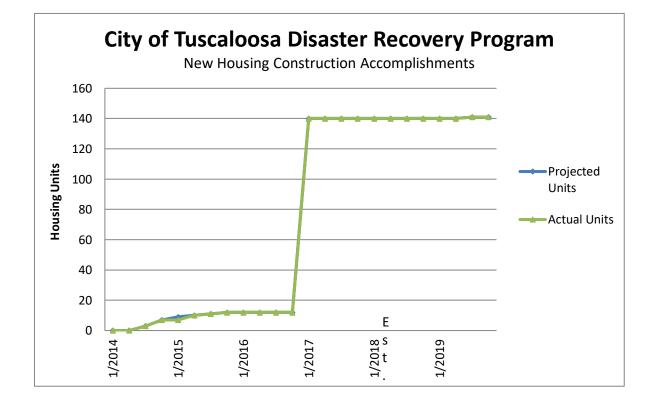

HUD Disaster Recovery 2 PERFORMANCE PROJECTIONS 'July 29, 2021

| Construction of New Housing                       | 1/2014 | 4/2014 | 7/2014 | 10/2014 | 1/2015 | 4/2015 | 7/2015 | 10/2015 | 1/2016 | 4/2016 | 7/2016 | 10/2016 | 1/2017 |
|---------------------------------------------------|--------|--------|--------|---------|--------|--------|--------|---------|--------|--------|--------|---------|--------|
| Projected Units                                   | 0      | 0      | 3      | 7       | 9      | 10     | 11     | 12      | 12     | 12     | 12     | 12      | 140    |
| # of Housing Units (Quarterly Projection)         | 0      | 0      | 3      | 4       | 2      | 1      | 1      | 1       | 0      | 0      | 0      | 0       | 128    |
| Actual Units                                      | 0      | 0      | 3      | 7       | 7      | 10     | 11     | 12      | 12     | 12     | 12     | 12      | 140    |
| # of Housing Units (Populated from QPR Reporting) | 0      | 0      | 3      | 4       | 2      | 1      | 1      | 1       | 0      | 0      | 0      | 0       | 128    |

Habitat for Humanity Rosedale Phase III

HUD Disaster Recovery 2 PERFORMANCE PROJECTIONS 'July 29, 2021

| Construction of New Housing                       | 4/2017 | 7/2017 | 10/2017 | 1/2018 | 4/2018 | 7/2018 | 10/2018 | 1/2019 | 4/2019 | 7/2019 | 10/2019 | 1/2020 | 4/2020 |
|---------------------------------------------------|--------|--------|---------|--------|--------|--------|---------|--------|--------|--------|---------|--------|--------|
| Projected Units                                   | 140    | 140    | 140     | 140    | 140    | 140    | 140     | 140    | 140    | 141    | 141     | 141    | 142    |
| # of Housing Units (Quarterly Projection)         | 0      | 0      | 0       | 0      | 0      | 0      | 0       | 0      | 0      | 1      | 0       | 0      | 1      |
| Actual Units                                      | 140    | 140    | 140     | 140    | 140    | 140    | 140     | 140    | 140    | 141    | 141     | 141    | 141    |
| # of Housing Units (Populated from QPR Reporting) | 0      | 0      | 0       | 0      | 0      | 0      | 0       | 0      | 0      | 1      | 0       | 0      | 0      |

Habitat for Humanity Rosedale Phase III

HUD Disaster Recovery 2 PERFORMANCE PROJECTIONS 'July 29, 2021

| Construction of New Housing                       | 7/2020 | 10/2020 | 1/2021 | 4/2021 | 7/2021 | 10/2021 | 1/2022 | 4/2022 | 7/2022 | 10/2022 | 1/2023 | 4/2023 | 7/2023 |
|---------------------------------------------------|--------|---------|--------|--------|--------|---------|--------|--------|--------|---------|--------|--------|--------|
| Projected Units                                   | 142    | 142     | 142    | 142    | 142    | 142     | 142    | 142    | 142    | 142     | 142    | 142    | 142    |
| # of Housing Units (Quarterly Projection)         | 0      | 0       | 0      | 0      | 0      | 0       | 0      | 0      | 0      | 0       | 0      | 0      | 0      |
| Actual Units                                      | 141    | 141     | 141    | 141    | 141    | 141     | 141    | 141    | 141    | 141     | 141    | 141    | 141    |
| # of Housing Units (Populated from QPR Reporting) | 0      | 0       | 0      | 0      | 0      | 0       | 0      | 0      | 0      | 0       | 0      | 0      | 0      |