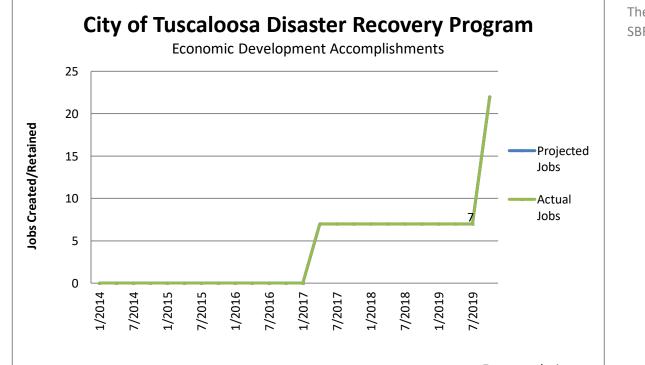

Alberta Technology Library Fire Station 4 Para Park Improvements IT Server Room Salvation Army The Edge

| Economic Development                                      | 1/2014 | 4/2014    | 7/2014   | 10/2014    | 1/2015 | 4/2015 | 7/2015 | 10/2015 | 1/2016 | 4/2016 | 7/2016 | 10/2016 | 1/2017 |
|-----------------------------------------------------------|--------|-----------|----------|------------|--------|--------|--------|---------|--------|--------|--------|---------|--------|
| Projected Jobs                                            | 0      | 0         | 0        | 0          | 0      | 0      | 0      | 0       | 0      | 0      | 0      | 0       | 0      |
| # of Jobs Created/Retained (Quarterly Projection)         | 0      | 0         | 0        | 0          | 0      | 0      | 0      | 0       | 0      | 0      | 0      | 0       | 0      |
| Actual Jobs                                               | 0      | 0         | 0        | 0          | 0      | 0      | 0      | 0       | 0      | 0      | 0      | 0       | 0      |
| # of Jobs Created/Retained (Populated from QPR Reporting) | 0      | 0         | 0        | 0          | 0      | 0      | 0      | 0       | 0      | 0      | 0      | 0       | 0      |
| # of Permanent Jobs Created                               | 0      | 0         | 0        | 0          | 0      | 0      | 0      | 0       | 0      | 0      | 0      | 0       | 0      |
| # of Permanent Jobs Retained                              | 0      | 0         | 0        | 0          | 0      | 0      | 0      | 0       | 0      | 0      | 0      | 0       | 0      |
|                                                           |        |           |          |            |        |        |        |         |        |        |        |         |        |
|                                                           | Cit    | w of Tucc | aloosa D | isaster Re |        | rogram |        | ne Edge | 0      | 0      | 0      | 0       | 0      |
|                                                           |        | •         |          | isasiei ne | •      | ogram  | SI     | 3R Loan | 0      | 0      | 0      | 0       | 0      |

| Economic Development                                      | 4/2017 | 7/2017 | 10/2017 | 1/2018 | 4/2018 | 7/2018 | 10/2018 | 1/2019 | 4/2019 | 7/2019 | 10/2019 | 1/2020 | 4/2020 |
|-----------------------------------------------------------|--------|--------|---------|--------|--------|--------|---------|--------|--------|--------|---------|--------|--------|
| Projected Jobs                                            | 7      | 7      | 7       | 7      | 7      | 7      | 7       | 7      | 7      | 7      | 22      | 22     | 22     |
| # of Jobs Created/Retained (Quarterly Projection)         | 7      | 0      | 0       | 0      | 0      | 0      | 0       | 0      | 0      | 0      | 15      | 0      | 0      |
| Actual Jobs                                               | 7      | 7      | 7       | 7      | 7      | 7      | 7       | 7      | 7      | 7      | 22      | 22     | 22     |
| # of Jobs Created/Retained (Populated from QPR Reporting) | 7      | 0      | 0       | 0      | 0      | 0      | 0       | 0      | 0      | 0      | 0       | 0      | 0      |
|                                                           |        |        |         |        |        |        |         |        |        |        |         |        |        |
| # of Permanent Jobs Created                               | 7      | 7      | 7       | 7      | 7      | 7      | 7       | 7      | 7      | 7      | 22      | 22     | 22     |
| # of Permanent Jobs Retained                              | 7      | 7      | 7       | 7      | 7      | 7      | 7       | 7      | 7      | 7      | 22      | 22     | 22     |
|                                                           |        |        |         |        |        |        |         |        |        |        |         |        |        |
|                                                           |        |        |         |        |        |        |         |        |        |        |         |        |        |
|                                                           |        |        |         |        |        |        |         |        |        |        |         |        |        |
|                                                           | 0      | 0      | 0       | 0      | 0      | 0      | 0       | 0      | 0      | 0      | 15      | 0      | 0      |
|                                                           | 7      | 0      | 0       | 0      | 0      | 0      | 0       | 0      | 0      | 0      | 0       | 0      | 0      |
|                                                           |        |        |         |        |        |        |         |        |        |        |         |        |        |

| Economic Development                                      | 7/2020 | 10/2020 | 1/2021 | 4/2021 | 7/2021 | 10/2021 | 1/2022 | 4/2022 | 7/2022 | 10/2022 | 1/2023 | 4/2023 | 7/2023 |
|-----------------------------------------------------------|--------|---------|--------|--------|--------|---------|--------|--------|--------|---------|--------|--------|--------|
| Projected Jobs                                            | 22     | 22      | 22     | 22     | 22     | 22      | 22     | 22     | 22     | 22      | 22     | 22     | 22     |
| # of Jobs Created/Retained (Quarterly Projection)         | 0      | 0       | 0      | 0      | 0      | 0       | 0      | 0      | 0      | 0       | 0      | 0      | 0      |
| Actual Jobs                                               | 22     | 22      | 22     | 22     | 22     | 22      | 22     | 22     | 22     | 22      | 22     | 22     | 22     |
| # of Jobs Created/Retained (Populated from QPR Reporting) | 0      | 0       | 0      | 0      | 0      | 0       | 0      | 0      | 0      | 0       | 0      | 0      | 0      |
|                                                           |        |         |        |        |        |         |        |        |        |         |        |        |        |
| # of Permanent Jobs Created                               | 22     | 22      | 22     | 22     | 22     | 22      | 22     | 22     | 22     | 22      | 22     | 22     | 22     |
| # of Permanent Jobs Retained                              | 22     | 22      | 22     | 22     | 22     | 22      | 22     | 22     | 22     | 22      | 22     | 22     | 22     |
|                                                           |        |         |        |        |        |         |        |        |        |         |        |        |        |
|                                                           |        |         |        |        |        |         |        |        |        |         |        |        |        |
|                                                           |        |         |        |        |        |         |        |        |        |         |        |        |        |
|                                                           | 0      | 0       | 0      | 0      | 0      | 0       | 0      | 0      | 0      | 0       | 0      | 0      | 0      |
|                                                           | 0      | 0       | 0      | 0      | 0      | 0       | 0      | 0      | 0      | 0       | 0      | 0      | 0      |
|                                                           |        |         |        |        |        |         |        |        |        |         |        |        |        |