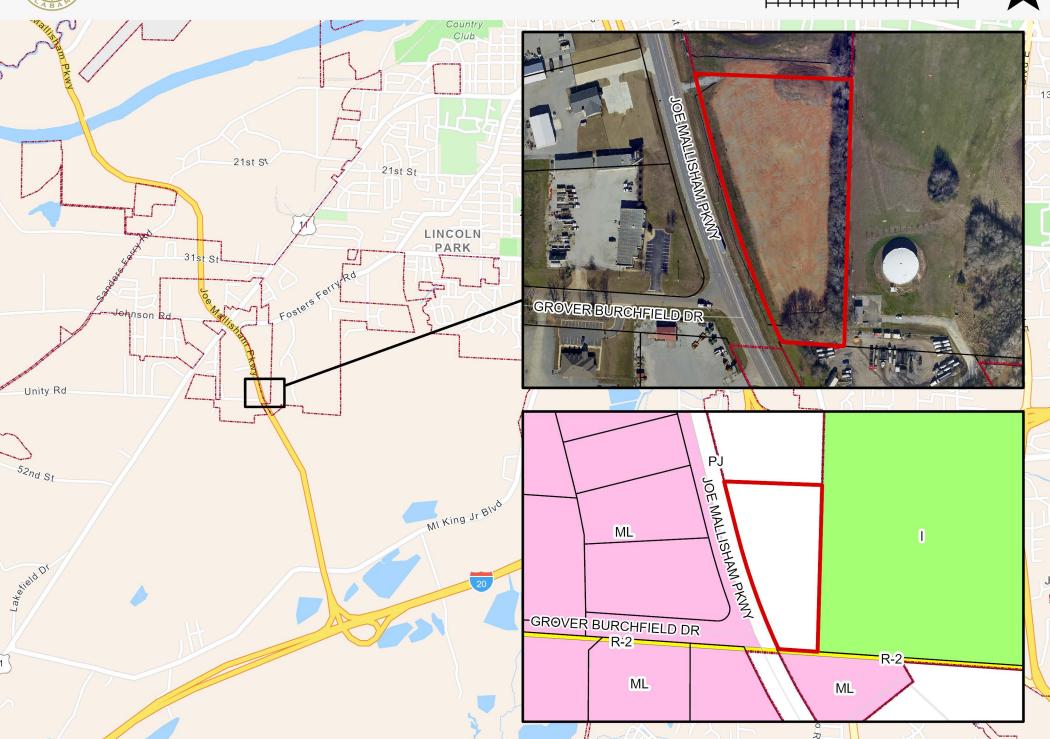

# Joe Mallisham Parkway

1 inch = 250 feet 0 125 250 375 500

# Exhibit "A" Joe Mallisham Parkway

Census Block & Tract: 0112501170322064

1 inch = 200 feet

75 150 225 300

| Name of Petitioner: Moore Holdings, LLC |                     |                         |                      | Date Filed:   |
|-----------------------------------------|---------------------|-------------------------|----------------------|---------------|
|                                         |                     |                         |                      | 9/15/2021     |
|                                         |                     |                         |                      |               |
| <b>Location:</b> Property               | located south of Fo | osters Ferry Road along | the east side of Joe | Area (Acres): |
| Mallisham Parkway                       | <b>'.</b>           |                         |                      | <b>+/-</b> 5  |
| Current                                 | Under 5:            | Ages 5-18:              | Over 18:             | Total:        |
| Population                              | 0                   | 0                       | 0                    | 0             |
| Current Use: Number of Struct           |                     |                         |                      | tures:        |
| Vacant                                  |                     |                         | 0                    |               |
| Proposed Use:                           |                     |                         |                      |               |
| Light industrial                        |                     |                         |                      |               |
| <b>Reason for Annexa</b>                |                     |                         |                      |               |
| "Connection to city utilities"          |                     |                         |                      |               |
| Growth Priority Area (p. 42 Framework): |                     |                         |                      |               |
| Tier 1 – Primary Expansion              |                     |                         |                      |               |