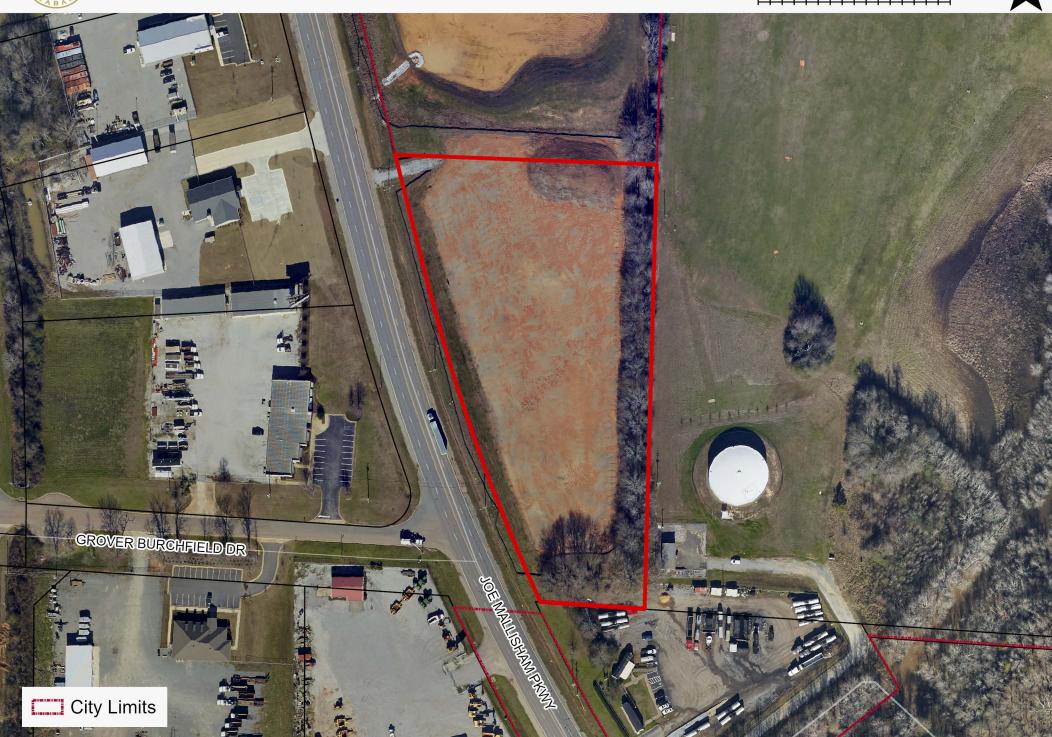

# Joe Mallisham Parkway

1 inch = 150 feet 0 75 150 225 300

# Exhibit "A" Joe Mallisham Parkway

Census Block & Tract: 0112501170322064

1 inch = 200 feet

75 150 225 300

| Name of Petitioner: Moore Holdings, LLC |                     |                         |                      | Date Filed:   |
|-----------------------------------------|---------------------|-------------------------|----------------------|---------------|
|                                         |                     |                         |                      | 9/15/2021     |
|                                         |                     |                         |                      |               |
| <b>Location:</b> Property               | located south of Fo | osters Ferry Road along | the east side of Joe | Area (Acres): |
| Mallisham Parkway                       | <b>'.</b>           |                         |                      | <b>+/-</b> 5  |
| Current                                 | Under 5:            | Ages 5-18:              | Over 18:             | Total:        |
| Population                              | 0                   | 0                       | 0                    | 0             |
| Current Use: Number of Struct           |                     |                         |                      | tures:        |
| Vacant                                  |                     |                         | 0                    |               |
| Proposed Use:                           |                     |                         |                      |               |
| Light industrial                        |                     |                         |                      |               |
| <b>Reason for Annexa</b>                |                     |                         |                      |               |
| "Connection to city utilities"          |                     |                         |                      |               |
| Growth Priority Area (p. 42 Framework): |                     |                         |                      |               |
| Tier 1 – Primary Expansion              |                     |                         |                      |               |