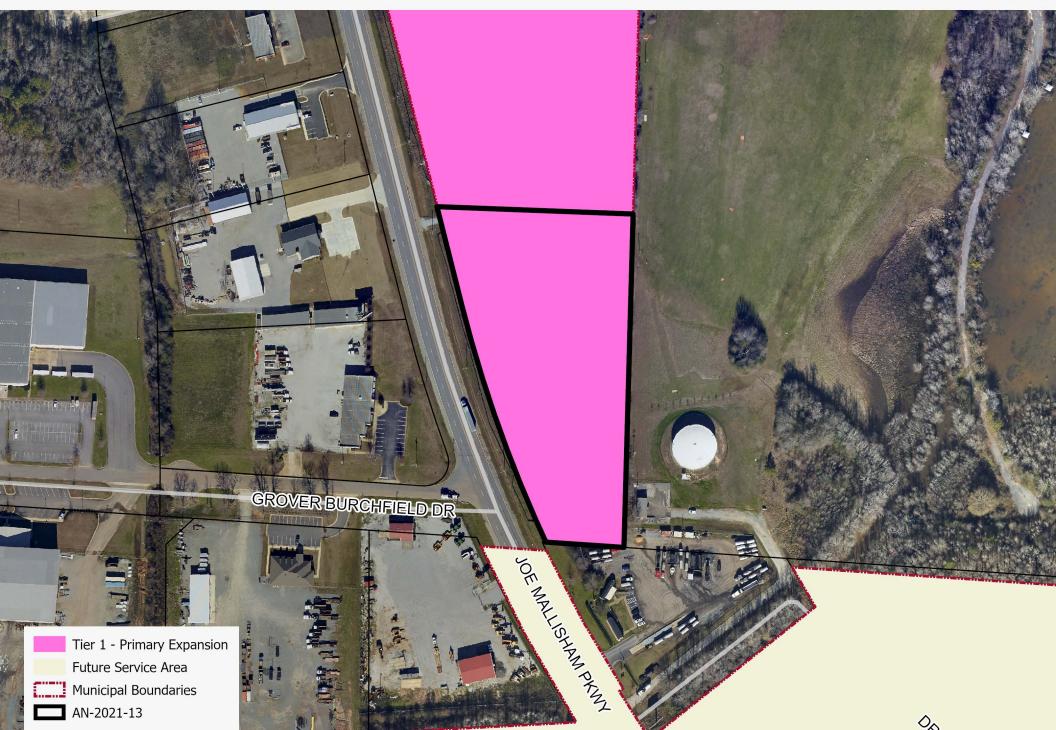

# Exhibit "A" Joe Mallisham Parkway

Census Block & Tract: 0112501170322064

1 inch = 200 feet

75 150 225 300

| Name of Petitioner: Moore Holdings, LLC |                     |                         |                      | Date Filed:   |
|-----------------------------------------|---------------------|-------------------------|----------------------|---------------|
|                                         |                     |                         |                      | 9/15/2021     |
|                                         |                     |                         |                      |               |
| <b>Location:</b> Property               | located south of Fo | osters Ferry Road along | the east side of Joe | Area (Acres): |
| Mallisham Parkway                       | <b>'.</b>           |                         |                      | <b>+/-</b> 5  |
| Current                                 | Under 5:            | Ages 5-18:              | Over 18:             | Total:        |
| Population                              | 0                   | 0                       | 0                    | 0             |
| Current Use: Number of Struct           |                     |                         |                      | tures:        |
| Vacant                                  |                     |                         | 0                    |               |
| Proposed Use:                           |                     |                         |                      |               |
| Light industrial                        |                     |                         |                      |               |
| <b>Reason for Annexa</b>                |                     |                         |                      |               |
| "Connection to city utilities"          |                     |                         |                      |               |
| Growth Priority Area (p. 42 Framework): |                     |                         |                      |               |
| Tier 1 – Primary Expansion              |                     |                         |                      |               |