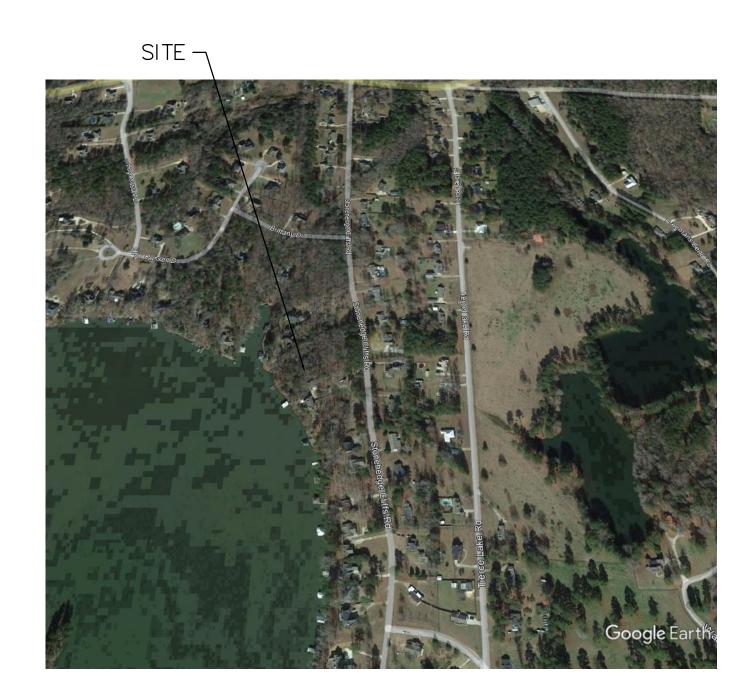

1 inch = 150 feet 0 75 150 225 300 N

Ν

VICINITY MAP

VICINITY MAP

|            | 25 28  |                                         |
|------------|--------|-----------------------------------------|
|            |        | TAX MAP                                 |
|            |        |                                         |
|            |        |                                         |
| -          |        |                                         |
| DES        | SCALE  | TUSCALOOSA ENGINEERING ASSOCIATES, INC. |
| DRN<br>CHK | N.T.S. | 6300 CLEMENTS FOLEY ROAD                |
| APPD       |        | NORTHPORT, AL 35473<br>(205) 242-0208   |

VICINITY MAP

DES SCALE DRN
CHK
N.T.S.
APPD
CALE
SCALE
TUSCALOOSA ENGINEERING ASSOCIATES, INC.
6300 CLEMENTS FOLEY ROAD
NORTHPORT, AL 35473
(205) 242-0208