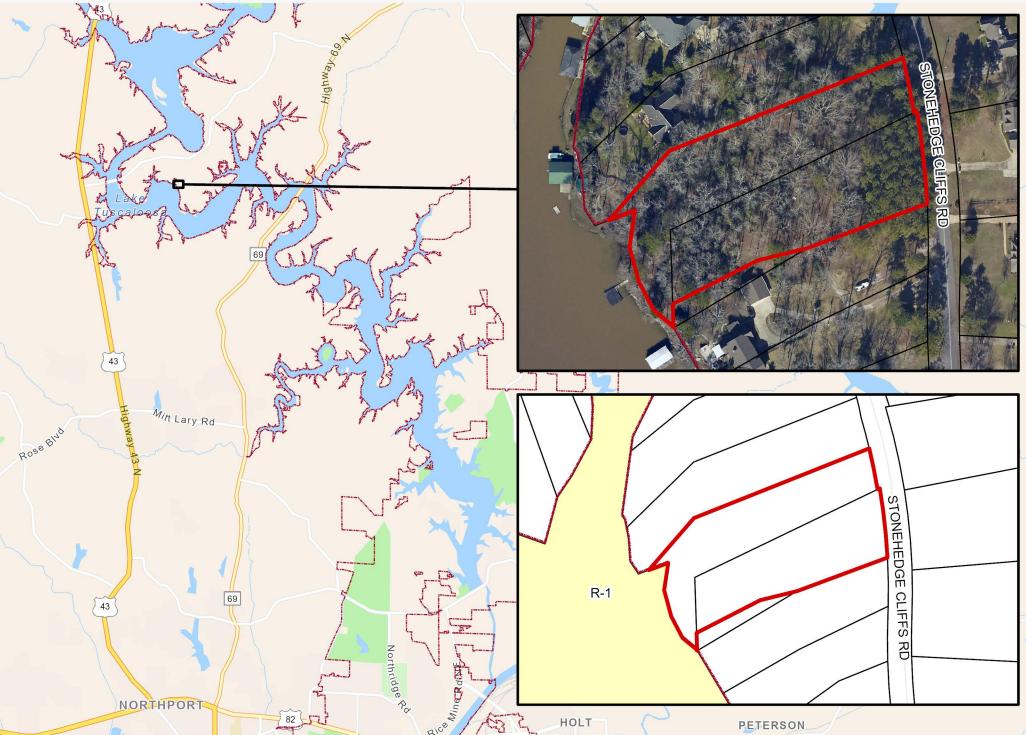

1 inch = 150 feet 0 75 150 225 300 N

Ν

VICINITY MAP

VICINITY MAP

|            | 25 28  |                                         |
|------------|--------|-----------------------------------------|
|            |        | TAX MAP                                 |
|            |        |                                         |
|            |        |                                         |
| -          |        |                                         |
| DES        | SCALE  | TUSCALOOSA ENGINEERING ASSOCIATES, INC. |
| DRN<br>CHK | N.T.S. | 6300 CLEMENTS FOLEY ROAD                |
| APPD       |        | NORTHPORT, AL 35473<br>(205) 242-0208   |

VICINITY MAP

DES SCALE DRN
CHK
N.T.S.
APPD
CALE
SCALE
TUSCALOOSA ENGINEERING ASSOCIATES, INC.
6300 CLEMENTS FOLEY ROAD
NORTHPORT, AL 35473
(205) 242-0208