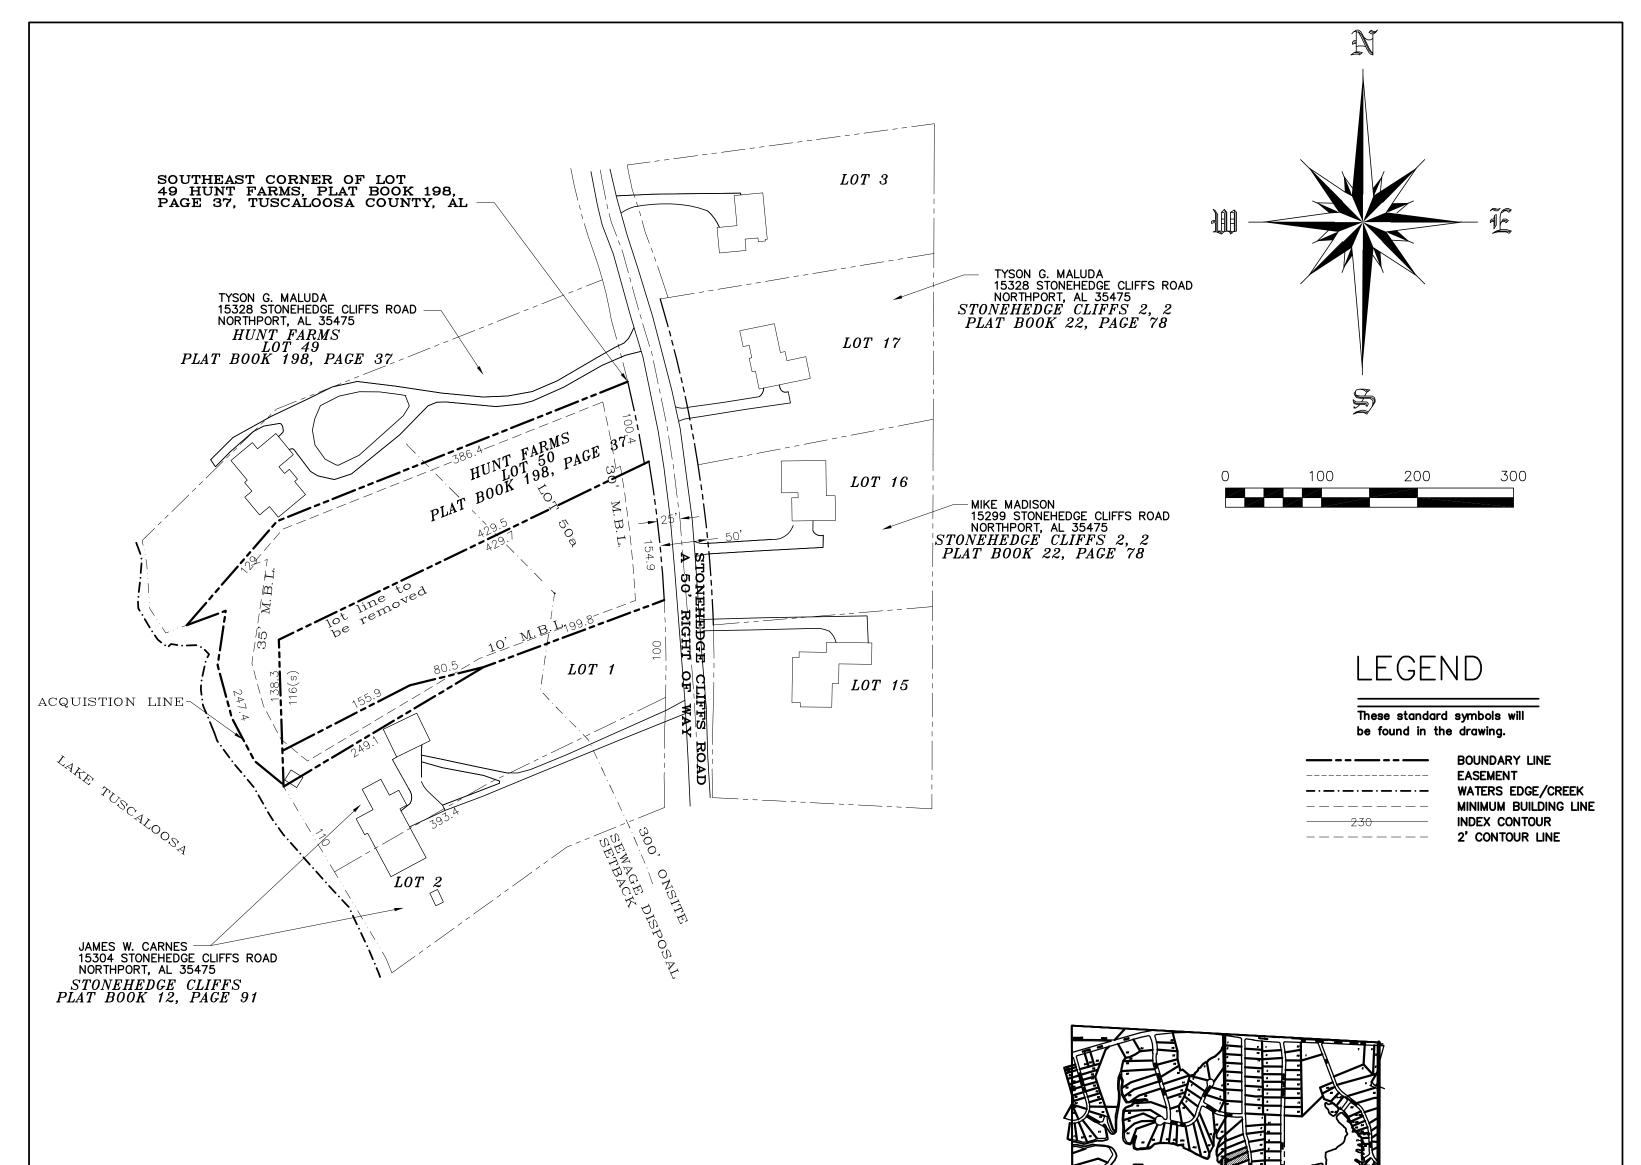

Subject: Resurvey of Lots 50 & unplatted lands Capped Sewer Variance Request

Dear Ms. Crites:

This is to request waivers as follows for the above captioned subdivision

#### **Capped Sewer**

To provide sewer to this area of Lake Tuscaloosa is exceedingly expensive. To assume that the city would every provide sewer to this area is not reasonable. My estimate for sewer for this lot would exceed \$1,000,000.00.