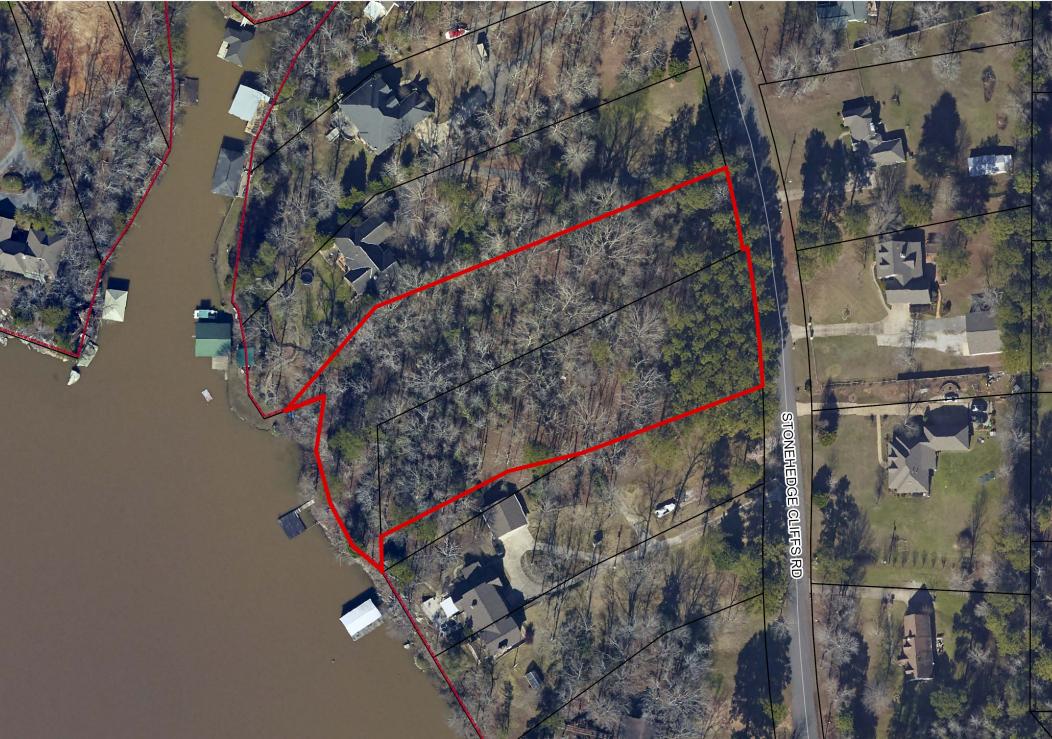

1 inch = 150 feet 0 75 150 225 300 N

Ν

VICINITY MAP

VICINITY MAP

|            | 25 28  |                                         |
|------------|--------|-----------------------------------------|
|            |        | TAX MAP                                 |
|            |        |                                         |
|            |        |                                         |
| -          |        |                                         |
| DES        | SCALE  | TUSCALOOSA ENGINEERING ASSOCIATES, INC. |
| DRN<br>CHK | N.T.S. | 6300 CLEMENTS FOLEY ROAD                |
| APPD       |        | NORTHPORT, AL 35473<br>(205) 242-0208   |

VICINITY MAP

DES SCALE DRN
CHK
N.T.S.
APPD
CALE
SCALE
TUSCALOOSA ENGINEERING ASSOCIATES, INC.
6300 CLEMENTS FOLEY ROAD
NORTHPORT, AL 35473
(205) 242-0208