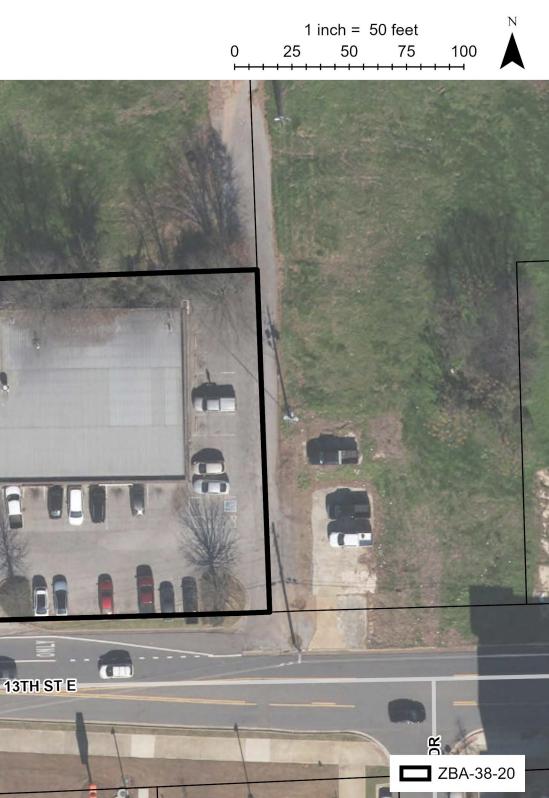

#### **SUMMARY**

The petitioner is requesting a variance from the billboard regulations to allow the continued use of a billboard that has been deemed abandoned by the city. Until recently, the board at 13th Street East and McFarland Boulevard East has functioned as a legal nonconforming board (Sec. 24-138(1)) – it was/is nonconforming because off-site signs are not permitted in areas zoned MX-5 (or any other MX- district).

Staff received a complaint about the board located at 13th Street East and McFarland Boulevard East on March 23. The board was in a state of disrepair and the power meter had been removed. We documented it and the Zoning Officer determined that the board was not advertising anything in its state (due to the status of the vinyl).

On June 22, a period greater than 90 days had transpired where the sign sat vacant and unoccupied (See Sec. 24-138(2)), and the Zoning Officer, determined that the sign was abandoned and staff began the process to get the sign removed.