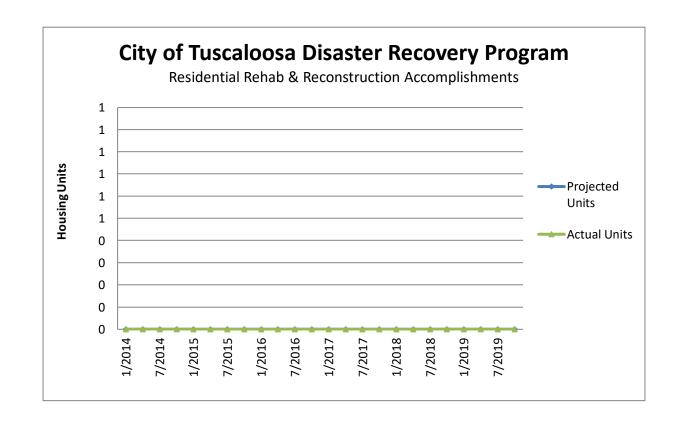

**Housing Assistance** 

| Residential Rehab and Reconstruction-N/A          | 1/2014 | 4/2014 | 7/2014 | 10/2014 | 1/2015 | 4/2015 | 7/2015 | 10/2015 | 1/2016 | 4/2016 | 7/2016 | 10/2016 | 1/2017 |
|---------------------------------------------------|--------|--------|--------|---------|--------|--------|--------|---------|--------|--------|--------|---------|--------|
| Projected Units                                   | 0      | 0      | 0      | 0       | 0      | 0      | 0      | 0       | 0      | 0      | 0      | 0       | 0      |
| # of Housing Units (Quarterly Projection)         | 0      | 0      | 0      | 0       | 0      | 0      | 0      | 0       | 0      | 0      | 0      | 0       | 0      |
| Actual Units                                      | 0      | 0      | 0      | 0       | 0      | 0      | 0      | 0       | 0      | 0      | 0      | 0       | 0      |
| # of Housing Units (Populated from QPR Reporting) | 0      | 0      | 0      | 0       | 0      | 0      | 0      | 0       | 0      | 0      | 0      | 0       | 0      |

| Residential Rehab and Reconstruction-N/A          | 4/2017 | 7/2017 | 10/2017 | 1/2018 | 4/2018 | 7/2018 | 10/2018 | 1/2019 | 4/2019 | 7/2019 | 10/2019 | 1/2020 | 4/2020 |
|---------------------------------------------------|--------|--------|---------|--------|--------|--------|---------|--------|--------|--------|---------|--------|--------|
| Projected Units                                   | 0      | 0      | 0       | 0      | 0      | 0      | 0       | 0      | 0      | 0      | 0       | 0      | 0      |
| # of Housing Units (Quarterly Projection)         | 0      | 0      | 0       | 0      | 0      | 0      | 0       | 0      | 0      | 0      | 0       | 0      | 0      |
| Actual Units                                      | 0      | 0      | 0       | 0      | 0      | 0      | 0       | 0      | 0      | 0      | 0       | 0      | 0      |
| # of Housing Units (Populated from QPR Reporting) | 0      | 0      | 0       | 0      | 0      | 0      | 0       | 0      | 0      | 0      | 0       | 0      | 0      |

| Residential Rehab and Reconstruction-N/A          | 7/2020 | 10/2020 | 1/2021 | 4/2021 | 7/2021 | 10/2021 | 1/2022 | 4/2022 | 7/2022 | 10/2022 | 1/2023 | 4/2023 | 7/2023 |
|---------------------------------------------------|--------|---------|--------|--------|--------|---------|--------|--------|--------|---------|--------|--------|--------|
| Projected Units                                   | 0      | 0       | 0      | 0      | 0      | 0       | 0      | 0      | 0      | 0       | 0      | 0      | 0      |
| # of Housing Units (Quarterly Projection)         | 0      | 0       | 0      | 0      | 0      | 0       | 0      | 0      | 0      | 0       | 0      | 0      | 0      |
| Actual Units                                      | 0      | 0       | 0      | 0      | 0      | 0       | 0      | 0      | 0      | 0       | 0      | 0      | 0      |
| # of Housing Units (Populated from QPR Reporting) | 0      | 0       | 0      | 0      | 0      | 0       | 0      | 0      | 0      | 0       | 0      | 0      | 0      |