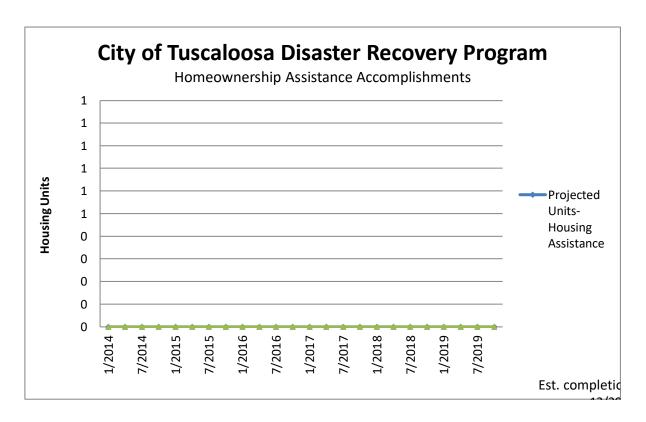

Habitat for Humanity Rosedale Phase III

HUD Disaster Recovery 2
PERFORMANCE PROJECTIONS
October 13, 2021

| Homeownership Assistance                          | 1/2014 | 4/2014 | 7/2014 | 10/2014 | 1/2015 | 4/2015 | 7/2015 | 10/2015 | 1/2016 | 4/2016 | 7/2016 | 10/2016 | 1/2017 |
|---------------------------------------------------|--------|--------|--------|---------|--------|--------|--------|---------|--------|--------|--------|---------|--------|
| Projected Units-Housing Assistance                | 0      | 0      | 0      | 0       | 0      | 0      | 0      | 0       | 0      | 0      | 0      | 0       | 0      |
| # of Housing Units (Quarterly Projection)         | 0      | 0      | 0      | 0       | 0      | 0      | 0      | 0       | 0      | 0      | 0      | 0       | 0      |
| Actual Units                                      | 0      | 0      | 0      | 0       | 0      | 0      | 0      | 0       | 0      | 0      | 0      | 0       | 0      |
| # of Housing Units (Populated from QPR Reporting) | 0      | 0      | 0      | 0       | 0      | 0      | 0      | 0       | 0      | 0      | 0      | 0       | 0      |

**Housing Assistance** 

HUD Disaster Recovery 2
PERFORMANCE PROJECTIONS
October 13, 2021

| Homeownership Assistance                          | 4/2017 | 7/2017 | 10/2017 | 1/2018 | 4/2018 | 7/2018 | 10/2018 | 1/2019 | 4/2019 | 7/2019 | 10/2019 | 1/2020 | 4/2020 |
|---------------------------------------------------|--------|--------|---------|--------|--------|--------|---------|--------|--------|--------|---------|--------|--------|
| Projected Units-Housing Assistance                | 0      | 0      | 0       | 0      | 0      | 0      | 0       | 0      | 0      | 0      | 0       | 0      | 0      |
| # of Housing Units (Quarterly Projection)         | 0      | 0      | 0       | 0      | 0      | 0      | 0       | 0      | 0      | 0      | 0       | 0      | 0      |
| Actual Units                                      | 0      | 0      | 0       | 0      | 0      | 0      | 0       | 0      | 0      | 0      | 0       | 0      | 0      |
| # of Housing Units (Populated from QPR Reporting) | 0      | 0      | 0       | 0      | 0      | 0      | 0       | 0      | 0      | 0      | 0       | 0      | 0      |

**Housing Assistance** 

HUD Disaster Recovery 2
PERFORMANCE PROJECTIONS
October 13, 2021

| Homeownership Assistance                          | 7/2020 | 10/2020 | 1/2021 | 4/2021 | 7/2021 | 10/2021 | 1/2022 | 4/2022 | 7/2022 | 10/2022 | 1/2023 | 4/2023 | 7/2023 |
|---------------------------------------------------|--------|---------|--------|--------|--------|---------|--------|--------|--------|---------|--------|--------|--------|
| Projected Units-Housing Assistance                | 0      | 0       | 0      | 0      | 0      | 0       | 0      | 0      | 0      | 0       | 0      | 0      | 0      |
| # of Housing Units (Quarterly Projection)         | 0      | 0       | 0      | 0      | 0      | 0       | 0      | 0      | 0      | 0       | 0      | 0      | 0      |
| Actual Units                                      | 0      | 0       | 0      | 0      | 0      | 0       | 0      | 0      | 0      | 0       | 0      | 0      | 0      |
| # of Housing Units (Populated from QPR Reporting) | 0      | 0       | 0      | 0      | 0      | 0       | 0      | 0      | 0      | 0       | 0      | 0      | 0      |