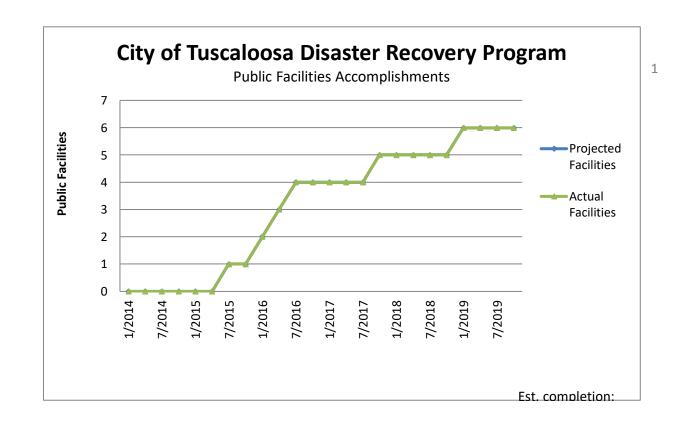

HUD Disaster Recovery 2
PERFORMANCE PROJECTIONS
October 13, 2021

| Public Facilities                                                                                       | 1/2014 | 4/2014 | 7/2014 | 10/2014 | 1/2015 | 4/2015 | 7/2015 | 10/2015 | 1/2016 | 4/2016 | 7/2016 | 10/2016 | 1/2017 |
|---------------------------------------------------------------------------------------------------------|--------|--------|--------|---------|--------|--------|--------|---------|--------|--------|--------|---------|--------|
| Projected Facilities                                                                                    | 0      | 0      | 0      | 0       | 0      | 0      | 1      | 1       | 2      | 3      | 4      | 4       | 4      |
| # of Public Facilities (Quarterly Projection)                                                           | 0      | 0      | 0      | 0       | 0      | 0      | 1      | 0       | 1      | 1      | 1      | 0       | 0      |
| Actual Facilities                                                                                       | 0      | 0      | 0      | 0       | 0      | 0      | 1      | 1       | 2      | 3      | 4      | 4       | 4      |
| # of Public Facilities (Populated from QPR Reporting)                                                   | 0      | 0      | 0      | 0       | 0      | 0      | 1      | 0       | 1      | 1      | 1      | 0       | 0      |
| Quarterly Projections by Activity Type:  Acquisition, construction, reconstruction of public facilities |        |        |        |         |        |        |        |         |        |        |        |         |        |
| # of Public Facilities                                                                                  | 0      | 0      | 0      | 0       | 0      | 0      | 1      | 0       | 1      | 1      | 1      | 0       | 0      |
| Construction/reconstruction of water lift stations                                                      |        |        |        |         |        |        |        |         |        |        |        |         |        |
| # of Public Facilities                                                                                  | 0      | 0      | 0      | 0       | 0      | 0      | 0      | 0       | 0      | 0      | 0      | 0       | 0      |
| Construction/reconstruction of water/sewer lines or systems                                             |        |        |        |         |        |        |        |         |        |        |        |         |        |
| # of Public Facilities                                                                                  | 0      | 0      | 0      | 0       | 0      | 0      | 0      | 0       | 0      | 0      | 0      | 0       | 0      |
| Dike/dam/stream-river bank repairs                                                                      |        |        |        |         |        |        |        |         |        |        |        |         |        |
| # of Public Facilities                                                                                  | 0      | 0      | 0      | 0       | 0      | 0      | 0      | 0       | 0      | 0      | 0      | 0       | 0      |
| Rehabilitation/reconstruction of public facilities                                                      |        |        |        |         |        |        |        |         |        |        |        |         |        |
| # of Public Facilities                                                                                  | 0      | 0      | 0      | 0       | 0      | 0      | 0      | 0       | 0      | 0      | 0      | 0       | 0      |

Alberta Technology Library
Fire Station 4
Para Park Improvements
IT Server Room
Salvation Army
The Edge

1

1

HUD Disaster Recovery 2
PERFORMANCE PROJECTIONS
October 13, 2021

| Public Facilities                                                                                      | 4/2017 | 7/2017 | 10/2017 | 1/2018 | 4/2018 | 7/2018 | 10/2018 | 1/2019 | 4/2019 | 7/2019 | 10/2019 | 1/2020 | 4/2020 |
|--------------------------------------------------------------------------------------------------------|--------|--------|---------|--------|--------|--------|---------|--------|--------|--------|---------|--------|--------|
| Projected Facilities                                                                                   | 4      | 4      | 5       | 5      | 5      | 5      | 5       | 6      | 6      | 6      | 6       | 6      | 6      |
| # of Public Facilities (Quarterly Projection)                                                          | 0      | 0      | 1       | 0      | 0      | 0      | 0       | 1      | 0      | 0      | 0       | 0      | 0      |
| Actual Facilities                                                                                      | 4      | 4      | 5       | 5      | 5      | 5      | 5       | 6      | 6      | 6      | 6       | 6      | 6      |
| # of Public Facilities (Populated from QPR Reporting)                                                  | 0      | 0      | 1       | 0      | 0      | 0      | 0       | 1      | 0      | 0      | 0       | 0      | 0      |
| Quarterly Projections by Activity Type: Acquisition, construction, reconstruction of public facilities |        |        |         |        |        |        |         |        |        |        |         |        |        |
| # of Public Facilities                                                                                 | 0      | 0      | 1       | 0      | 0      | 0      | 0       | 0      | 0      | 0      | 0       | 0      | 0      |
| Construction/reconstruction of water lift stations                                                     |        |        |         |        |        |        |         |        |        |        |         |        |        |
| # of Public Facilities                                                                                 | 0      | 0      | 0       | 0      | 0      | 0      | 0       | 0      | 0      | 0      | 0       | 0      | 0      |
| Construction/reconstruction of water/sewer lines or systems                                            |        |        |         |        |        |        |         |        |        |        |         |        |        |
| # of Public Facilities                                                                                 | 0      | 0      | 0       | 0      | 0      | 0      | 0       | 0      | 0      | 0      | 0       | 0      | 0      |
| Dike/dam/stream-river bank repairs                                                                     |        |        |         |        |        |        |         |        |        |        |         |        |        |
| # of Public Facilities                                                                                 | 0      | 0      | 0       | 0      | 0      | 0      | 0       | 0      | 0      | 0      | 0       | 0      | 0      |
| Rehabilitation/reconstruction of public facilities                                                     |        |        |         |        |        |        |         |        |        |        |         |        |        |
| # of Public Facilities                                                                                 | 0      | 0      | 0       | 0      | 0      | 0      | 0       | 1      | 0      | 0      | 0       | 0      | 0      |

Alberta Technology Library Fire Station 4 Para Park Improvements IT Server Room

1

Salvation Army

The Edge

HUD Disaster Recovery 2
PERFORMANCE PROJECTIONS
October 13, 2021

| Public Facilities                                              | 7/2020 | 10/2020 | 1/2021 | 4/2021 | 7/2021 | 10/2021 | 1/2022 | 4/2022 | 7/2022 | 10/2022 | 1/2023 | 4/2023 | 7/2023 |
|----------------------------------------------------------------|--------|---------|--------|--------|--------|---------|--------|--------|--------|---------|--------|--------|--------|
| Projected Facilities                                           | 6      | 6       | 6      | 6      | 6      | 6       | 6      | 6      | 6      | 6       | 6      | 6      | 6      |
| # of Public Facilities (Quarterly Projection)                  | 0      | 0       | 0      | 0      | 0      | 0       | 0      | 0      | 0      | 0       | 0      | 0      | 0      |
| Actual Facilities                                              | 6      | 6       | 6      | 6      | 6      | 6       | 6      | 6      | 6      | 6       | 6      | 6      | 6      |
| # of Public Facilities (Populated from QPR Reporting)          | 0      | 0       | 0      | 0      | 0      | 0       | 0      | 0      | 0      | 0       | 0      | 0      | 0      |
|                                                                |        |         |        |        |        |         |        |        |        |         |        |        |        |
| Quarterly Projections by Activity Type:                        |        |         |        |        |        |         |        |        |        |         |        |        |        |
| Acquisition, construction, reconstruction of public facilities |        |         |        |        |        |         |        |        |        |         |        |        |        |
| # of Public Facilities                                         | 0      | 0       | 0      | 0      | 0      | 0       | 0      | 0      | 0      | 0       | 0      | 0      | 0      |
| Construction/reconstruction of water lift stations             |        |         |        |        |        |         |        |        |        |         |        |        |        |
| # of Public Facilities                                         | 0      | 0       | 0      | 0      | 0      | 0       | 0      | 0      | 0      | 0       | 0      | 0      | 0      |
| Construction/reconstruction of water/sewer lines or systems    |        |         |        |        |        |         |        |        |        |         |        |        |        |
| # of Public Facilities                                         | 0      | 0       | 0      | 0      | 0      | 0       | 0      | 0      | 0      | 0       | 0      | 0      | 0      |
| Dike/dam/stream-river bank repairs                             |        |         |        |        |        |         |        |        |        |         |        |        |        |
| # of Public Facilities                                         | 0      | 0       | 0      | 0      | 0      | 0       | 0      | 0      | 0      | 0       | 0      | 0      | 0      |
| Rehabilitation/reconstruction of public facilities             |        |         |        |        |        |         |        |        |        |         |        |        |        |
| # of Public Facilities                                         | 0      | 0       | 0      | 0      | 0      | 0       | 0      | 0      | 0      | 0       | 0      | 0      | 0      |