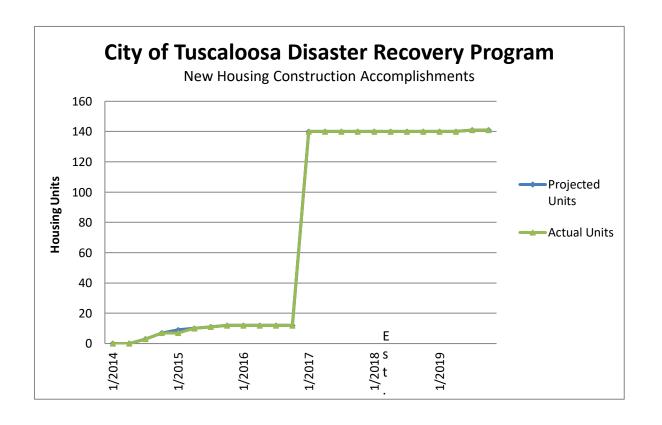

HUD Disaster Recovery 2
PERFORMANCE PROJECTIONS
October 13, 2021

| Construction of New Housing                       | 1/2014 | 4/2014 | 7/2014 | 10/2014 | 1/2015 | 4/2015 | 7/2015 | 10/2015 | 1/2016 | 4/2016 | 7/2016 | 10/2016 | 1/2017 |
|---------------------------------------------------|--------|--------|--------|---------|--------|--------|--------|---------|--------|--------|--------|---------|--------|
| Projected Units                                   | 0      | 0      | 3      | 7       | 9      | 10     | 11     | 12      | 12     | 12     | 12     | 12      | 140    |
| # of Housing Units (Quarterly Projection)         | 0      | 0      | 3      | 4       | 2      | 1      | 1      | 1       | 0      | 0      | 0      | 0       | 128    |
| Actual Units                                      | 0      | 0      | 3      | 7       | 7      | 10     | 11     | 12      | 12     | 12     | 12     | 12      | 140    |
| # of Housing Units (Populated from QPR Reporting) | 0      | 0      | 3      | 4       | 2      | 1      | 1      | 1       | 0      | 0      | 0      | 0       | 128    |

Habitat for Humanity Rosedale Phase III

HUD Disaster Recovery 2
PERFORMANCE PROJECTIONS
October 13, 2021

| Construction of New Housing                       | 4/2017 | 7/2017 | 10/2017 | 1/2018 | 4/2018 | 7/2018 | 10/2018 | 1/2019 | 4/2019 | 7/2019 | 10/2019 | 1/2020 | 4/2020 |
|---------------------------------------------------|--------|--------|---------|--------|--------|--------|---------|--------|--------|--------|---------|--------|--------|
| Projected Units                                   | 140    | 140    | 140     | 140    | 140    | 140    | 140     | 140    | 140    | 141    | 141     | 141    | 142    |
| # of Housing Units (Quarterly Projection)         | 0      | 0      | 0       | 0      | 0      | 0      | 0       | 0      | 0      | 1      | 0       | 0      | 1      |
| Actual Units                                      | 140    | 140    | 140     | 140    | 140    | 140    | 140     | 140    | 140    | 141    | 141     | 141    | 141    |
| # of Housing Units (Populated from QPR Reporting) | 0      | 0      | 0       | 0      | 0      | 0      | 0       | 0      | 0      | 1      | 0       | 0      | 0      |

Habitat for Humanity Rosedale Phase III

HUD Disaster Recovery 2
PERFORMANCE PROJECTIONS
October 13, 2021

| Construction of New Housing                       | 7/2020 | 10/2020 | 1/2021 | 4/2021 | 7/2021 | 10/2021 | 1/2022 | 4/2022 | 7/2022 | 10/2022 | 1/2023 | 4/2023 | 7/2023 |
|---------------------------------------------------|--------|---------|--------|--------|--------|---------|--------|--------|--------|---------|--------|--------|--------|
| Projected Units                                   | 142    | 142     | 142    | 142    | 142    | 142     | 142    | 142    | 142    | 142     | 142    | 142    | 142    |
| # of Housing Units (Quarterly Projection)         | 0      | 0       | 0      | 0      | 0      | 0       | 0      | 0      | 0      | 0       | 0      | 0      | 0      |
| Actual Units                                      | 141    | 141     | 141    | 141    | 141    | 141     | 141    | 141    | 141    | 141     | 141    | 141    | 141    |
| # of Housing Units (Populated from QPR Reporting) | 0      | 0       | 0      | 0      | 0      | 0       | 0      | 0      | 0      | 0       | 0      | 0      | 0      |