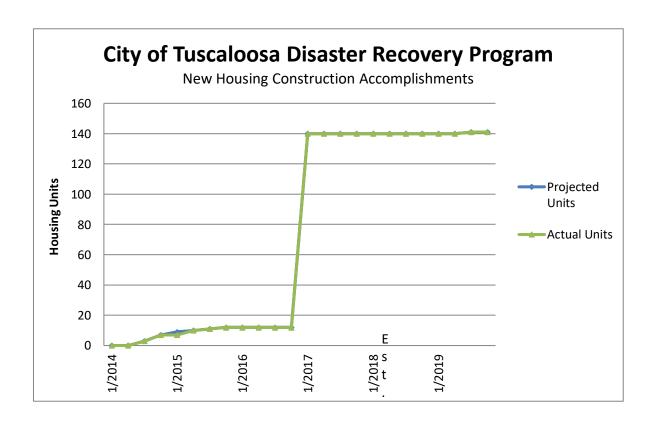

HUD Disaster Recovery 2
PERFORMANCE PROJECTIONS
January 19, 2022

| Construction of New Housing                       | 1/2014 | 4/2014 | 7/2014 | 10/2014 | 1/2015 | 4/2015 | 7/2015 | 10/2015 | 1/2016 | 4/2016 | 7/2016 | 10/2016 | 1/2017 |
|---------------------------------------------------|--------|--------|--------|---------|--------|--------|--------|---------|--------|--------|--------|---------|--------|
| Projected Units                                   | 0      | 0      | 3      | 7       | 9      | 10     | 11     | 12      | 12     | 12     | 12     | 12      | 140    |
| # of Housing Units (Quarterly Projection)         | 0      | 0      | 3      | 4       | 2      | 1      | 1      | 1       | 0      | 0      | 0      | 0       | 128    |
| Actual Units                                      | 0      | 0      | 3      | 7       | 7      | 10     | 11     | 12      | 12     | 12     | 12     | 12      | 140    |
| # of Housing Units (Populated from QPR Reporting) | 0      | 0      | 3      | 4       | 2      | 1      | 1      | 1       | 0      | 0      | 0      | 0       | 128    |

Habitat for Humanity Rosedale Phase III

HUD Disaster Recovery 2
PERFORMANCE PROJECTIONS
January 19, 2022

| Construction of New Housing                       | 4/2017 | 7/2017 | 10/2017 | 1/2018 | 4/2018 | 7/2018 | 10/2018 | 1/2019 | 4/2019 | 7/2019 | 10/2019 | 1/2020 | 4/2020 |
|---------------------------------------------------|--------|--------|---------|--------|--------|--------|---------|--------|--------|--------|---------|--------|--------|
| Projected Units                                   | 140    | 140    | 140     | 140    | 140    | 140    | 140     | 140    | 140    | 141    | 141     | 141    | 142    |
| # of Housing Units (Quarterly Projection)         | 0      | 0      | 0       | 0      | 0      | 0      | 0       | 0      | 0      | 1      | 0       | 0      | 1      |
| Actual Units                                      | 140    | 140    | 140     | 140    | 140    | 140    | 140     | 140    | 140    | 141    | 141     | 141    | 141    |
| # of Housing Units (Populated from QPR Reporting) | 0      | 0      | 0       | 0      | 0      | 0      | 0       | 0      | 0      | 1      | 0       | 0      | 0      |

Habitat for Humanity Rosedale Phase III

HUD Disaster Recovery 2
PERFORMANCE PROJECTIONS
January 19, 2022

| Construction of New Housing                       | 7/2020 | 10/2020 | 1/2021 | 4/2021 | 7/2021 | 10/2021 | 1/2022 | 4/2022 | 7/2022 | 10/2022 | 1/2023 | 4/2023 | 7/2023 |
|---------------------------------------------------|--------|---------|--------|--------|--------|---------|--------|--------|--------|---------|--------|--------|--------|
| Projected Units                                   | 142    | 142     | 142    | 142    | 142    | 142     | 142    | 142    | 142    | 142     | 142    | 142    | 142    |
| # of Housing Units (Quarterly Projection)         | 0      | 0       | 0      | 0      | 0      | 0       | 0      | 0      | 0      | 0       | 0      | 0      | 0      |
| Actual Units                                      | 141    | 141     | 141    | 141    | 141    | 141     | 141    | 141    | 141    | 141     | 141    | 141    | 141    |
| # of Housing Units (Populated from QPR Reporting) | 0      | 0       | 0      | 0      | 0      | 0       | 0      | 0      | 0      | 0       | 0      | 0      | 0      |