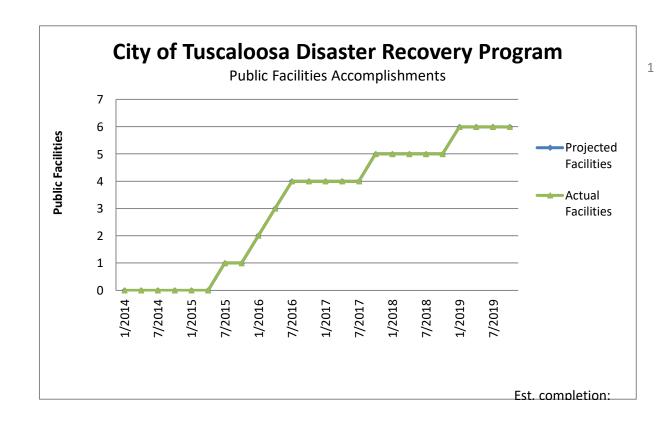

HUD Disaster Recovery 2
PERFORMANCE PROJECTIONS
January 19, 2022

| Public Facilities                                                                                       | 1/2014 | 4/2014 | 7/2014 | 10/2014 | 1/2015 | 4/2015 | 7/2015 | 10/2015 | 1/2016 | 4/2016 | 7/2016 | 10/2016 | 1/2017 |
|---------------------------------------------------------------------------------------------------------|--------|--------|--------|---------|--------|--------|--------|---------|--------|--------|--------|---------|--------|
| Projected Facilities                                                                                    | 0      | 0      | 0      | 0       | 0      | 0      | 1      | 1       | 2      | 3      | 4      | 4       | 4      |
| # of Public Facilities (Quarterly Projection)                                                           | 0      | 0      | 0      | 0       | 0      | 0      | 1      | 0       | 1      | 1      | 1      | 0       | 0      |
| Actual Facilities                                                                                       | 0      | 0      | 0      | 0       | 0      | 0      | 1      | 1       | 2      | 3      | 4      | 4       | 4      |
| # of Public Facilities (Populated from QPR Reporting)                                                   | 0      | 0      | 0      | 0       | 0      | 0      | 1      | 0       | 1      | 1      | 1      | 0       | 0      |
| Quarterly Projections by Activity Type:  Acquisition, construction, reconstruction of public facilities |        |        |        |         |        |        |        |         |        |        |        |         |        |
| # of Public Facilities                                                                                  | 0      | 0      | 0      | 0       | 0      | 0      | 1      | 0       | 1      | 1      | 1      | 0       | 0      |
| Construction/reconstruction of water lift stations                                                      |        | •      |        | _       |        |        |        |         |        | _      |        | -       |        |
| # of Public Facilities                                                                                  | 0      | 0      | 0      | 0       | 0      | 0      | 0      | 0       | 0      | 0      | 0      | 0       | 0      |
| Construction/reconstruction of water/sewer lines or systems                                             |        |        |        |         |        |        |        |         |        |        |        |         |        |
| # of Public Facilities                                                                                  | 0      | 0      | 0      | 0       | 0      | 0      | 0      | 0       | 0      | 0      | 0      | 0       | 0      |
| Dike/dam/stream-river bank repairs                                                                      |        |        |        |         |        |        |        |         |        |        |        |         |        |
| # of Public Facilities                                                                                  | 0      | 0      | 0      | 0       | 0      | 0      | 0      | 0       | 0      | 0      | 0      | 0       | 0      |
| Rehabilitation/reconstruction of public facilities                                                      |        |        |        |         |        |        |        |         |        |        |        |         |        |
| # of Public Facilities                                                                                  | 0      | 0      | 0      | 0       | 0      | 0      | 0      | 0       | 0      | 0      | 0      | 0       | 0      |

Alberta Technology Library
Fire Station 4
Para Park Improvements
IT Server Room
Salvation Army
The Edge

1

1

HUD Disaster Recovery 2
PERFORMANCE PROJECTIONS
January 19, 2022

| Public Facilities                                              | 4/2017 | 7/2017 | 10/2017 | 1/2018 | 4/2018 | 7/2018 | 10/2018 | 1/2019 | 4/2019 | 7/2019 | 10/2019 | 1/2020 | 4/2020 |
|----------------------------------------------------------------|--------|--------|---------|--------|--------|--------|---------|--------|--------|--------|---------|--------|--------|
| Projected Facilities                                           | 4      | 4      | 5       | 5      | 5      | 5      | 5       | 6      | 6      | 6      | 6       | 6      | 6      |
| # of Public Facilities (Quarterly Projection)                  | 0      | 0      | 1       | 0      | 0      | 0      | 0       | 1      | 0      | 0      | 0       | 0      | 0      |
| Actual Facilities                                              | 4      | 4      | 5       | 5      | 5      | 5      | 5       | 6      | 6      | 6      | 6       | 6      | 6      |
| # of Public Facilities (Populated from QPR Reporting)          | 0      | 0      | 1       | 0      | 0      | 0      | 0       | 1      | 0      | 0      | 0       | 0      | 0      |
|                                                                |        |        |         |        |        |        |         |        |        |        |         |        |        |
| Quarterly Projections by Activity Type:                        |        |        |         |        |        |        |         |        |        |        |         |        |        |
| Acquisition, construction, reconstruction of public facilities |        |        |         |        |        |        |         |        |        |        |         |        |        |
| # of Public Facilities                                         | 0      | 0      | 1       | 0      | 0      | 0      | 0       | 0      | 0      | 0      | 0       | 0      | 0      |
| Construction/reconstruction of water lift stations             |        |        |         |        |        |        |         |        |        |        |         |        |        |
| # of Public Facilities                                         | 0      | 0      | 0       | 0      | 0      | 0      | 0       | 0      | 0      | 0      | 0       | 0      | 0      |
| Construction/reconstruction of water/sewer lines or systems    |        |        |         |        |        |        |         |        |        |        |         |        |        |
| # of Public Facilities                                         | 0      | 0      | 0       | 0      | 0      | 0      | 0       | 0      | 0      | 0      | 0       | 0      | 0      |
| Dike/dam/stream-river bank repairs                             |        |        |         |        |        |        |         |        |        |        |         |        |        |
| # of Public Facilities                                         | 0      | 0      | 0       | 0      | 0      | 0      | 0       | 0      | 0      | 0      | 0       | 0      | 0      |
| Rehabilitation/reconstruction of public facilities             |        |        |         |        |        |        |         |        |        |        |         |        |        |
| # of Public Facilities                                         | 0      | 0      | 0       | 0      | 0      | 0      | 0       | 1      | 0      | 0      | 0       | 0      | 0      |

Alberta Technology Library Fire Station 4 Para Park Improvements IT Server Room

1

Salvation Army The Edge

HUD Disaster Recovery 2
PERFORMANCE PROJECTIONS
January 19, 2022

| Public Facilities                                              | 7/2020 | 10/2020 | 1/2021 | 4/2021 | 7/2021 | 10/2021 | 1/2022 | 4/2022 | 7/2022 | 10/2022 | 1/2023 | 4/2023 | 7/2023 |
|----------------------------------------------------------------|--------|---------|--------|--------|--------|---------|--------|--------|--------|---------|--------|--------|--------|
| Projected Facilities                                           | 6      | 6       | 6      | 6      | 6      | 6       | 6      | 6      | 6      | 6       | 6      | 6      | 6      |
| # of Public Facilities (Quarterly Projection)                  | 0      | 0       | 0      | 0      | 0      | 0       | 0      | 0      | 0      | 0       | 0      | 0      | 0      |
| Actual Facilities                                              | 6      | 6       | 6      | 6      | 6      | 6       | 6      | 6      | 6      | 6       | 6      | 6      | 6      |
| # of Public Facilities (Populated from QPR Reporting)          | 0      | 0       | 0      | 0      | 0      | 0       | 0      | 0      | 0      | 0       | 0      | 0      | 0      |
|                                                                |        |         |        |        |        |         |        |        |        |         |        |        |        |
| Quarterly Projections by Activity Type:                        |        |         |        |        |        |         |        |        |        |         |        |        |        |
| Acquisition, construction, reconstruction of public facilities |        |         |        |        |        |         |        |        |        |         |        |        |        |
| # of Public Facilities                                         | 0      | 0       | 0      | 0      | 0      | 0       | 0      | 0      | 0      | 0       | 0      | 0      | 0      |
| Construction/reconstruction of water lift stations             |        |         |        |        |        |         |        |        |        |         |        |        |        |
| # of Public Facilities                                         | 0      | 0       | 0      | 0      | 0      | 0       | 0      | 0      | 0      | 0       | 0      | 0      | 0      |
| Construction/reconstruction of water/sewer lines or systems    |        |         |        |        |        |         |        |        |        |         |        |        |        |
| # of Public Facilities                                         | 0      | 0       | 0      | 0      | 0      | 0       | 0      | 0      | 0      | 0       | 0      | 0      | 0      |
| Dike/dam/stream-river bank repairs                             |        |         |        |        |        |         |        |        |        |         |        |        |        |
| # of Public Facilities                                         | 0      | 0       | 0      | 0      | 0      | 0       | 0      | 0      | 0      | 0       | 0      | 0      | 0      |
| Rehabilitation/reconstruction of public facilities             |        |         |        |        |        |         |        |        |        |         |        |        |        |
| # of Public Facilities                                         | 0      | 0       | 0      | 0      | 0      | 0       | 0      | 0      | 0      | 0       | 0      | 0      | 0      |