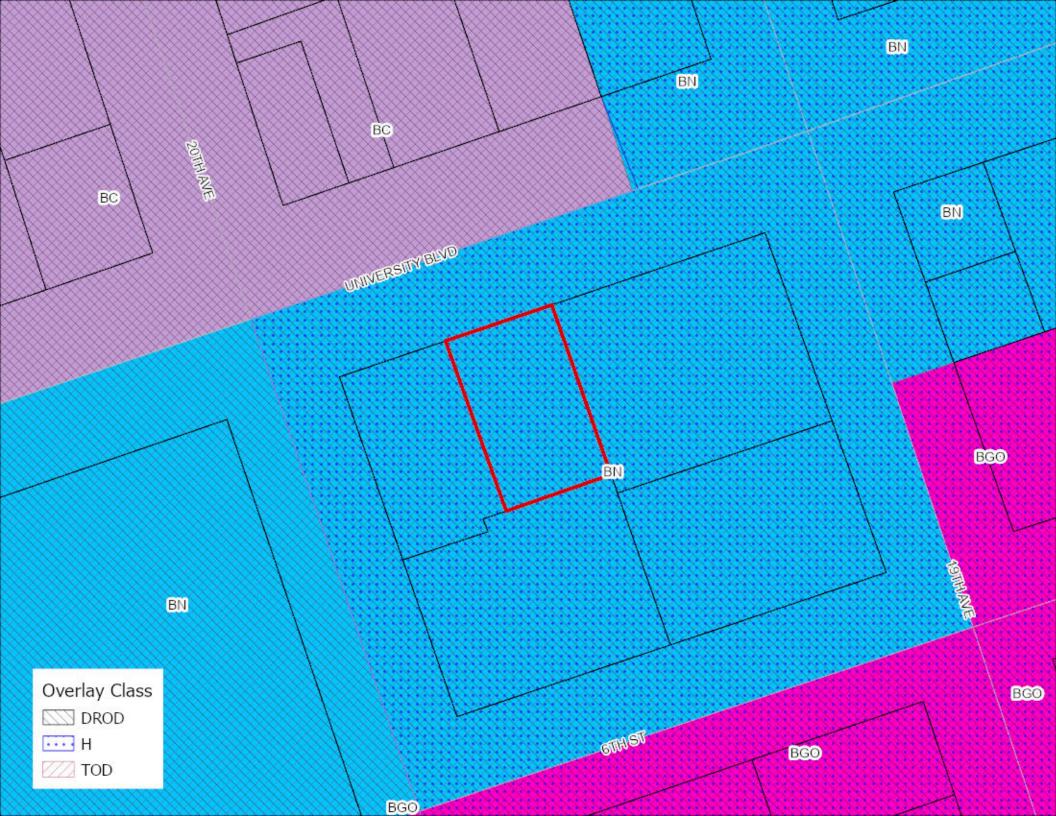

#### **Location and Existing Zoning**

1917 University Boulevard, Zoned BN

#### **Surrounding Land Use and Zoning**

North - Commercial, Zoned BC

East - Commercial, Zoned BN

South - Commercial, Zoned BN

West - Commercial, Zoned BN

#### **Transportation**

University Boulevard, an arterial street

#### **Physical Characteristics**

0.25 acres to be rezoned. The property currently has a commercial building on it (the old Hooligans restaurant). There is not much parking currently on the property, and the petitioner would like to redevelop the property and rezone, stating "the BC zoning is more appropriate for this property, considering the similarities and dynamics of this location to the dynamics of the businesses located in the property downtown area (petition)."