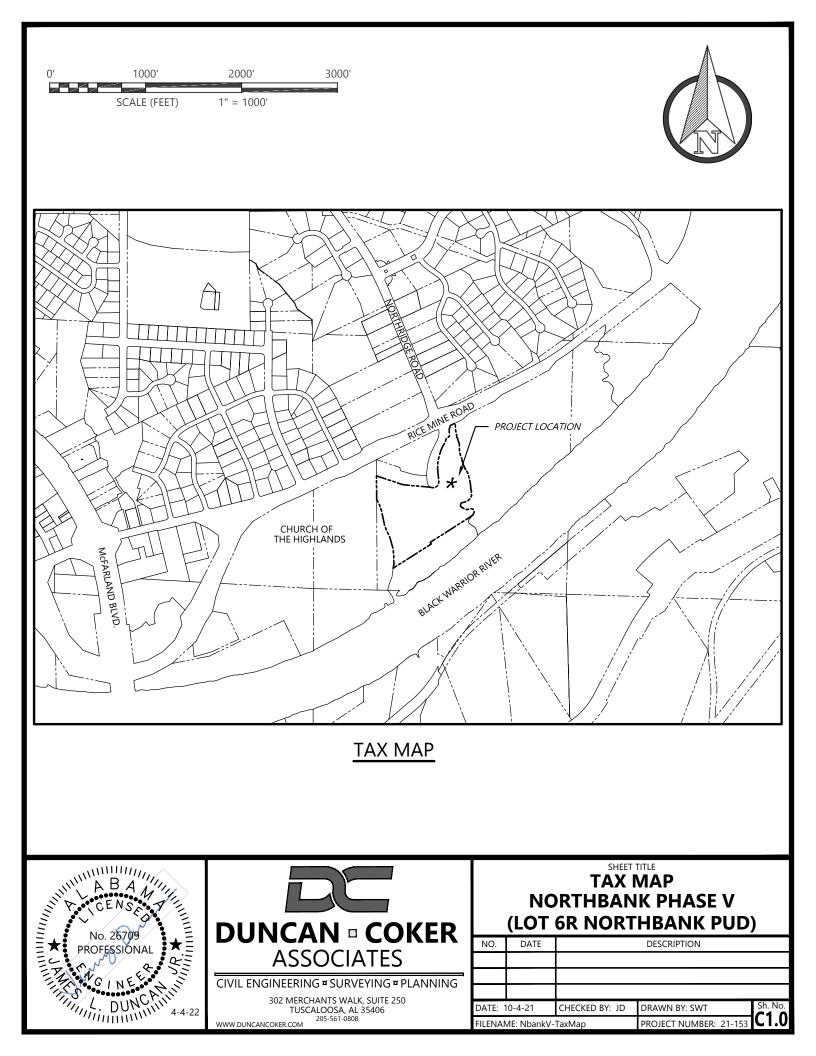

Applicants MUST include ALL of the following documentation with the submission of this checklist:

| 6 Plats MAP FOLDED to 8 ½" x 11"                                                     | VES                 | □ NO | 🗖 N/A |
|--------------------------------------------------------------------------------------|---------------------|------|-------|
| Digital copy of Plat (with & without contours)                                       | VES                 | 🗖 NO | 🗖 N/A |
| Pre-design conference (if so, list date)                                             | ✓ YES <u>4-8-22</u> | 🗖 NO | 🗖 N/A |
| Master Plan provided                                                                 | S YES               | 🗖 NO | 🗹 N/A |
| Drainage study                                                                       | T YES               | 🗖 NO | 🗹 N/A |
| Variance request letter                                                              | S YES               | 🗖 NO | 🗹 N/A |
| Designation of Agent form                                                            | VES                 | NO   | 🗖 N/A |
| Vicinity & Tax maps at 8 ½" X 11" scale                                              | VES                 | 🗖 NO | 🗖 N/A |
| 3 Labels (name & address) for the applicant, the                                     |                     |      |       |
| property owner, and each adjacent property owner (1" x 2 5/8" clear & self-adhesive) | VES YES             | 🗖 NO | 🗖 N/A |
|                                                                                      |                     |      |       |