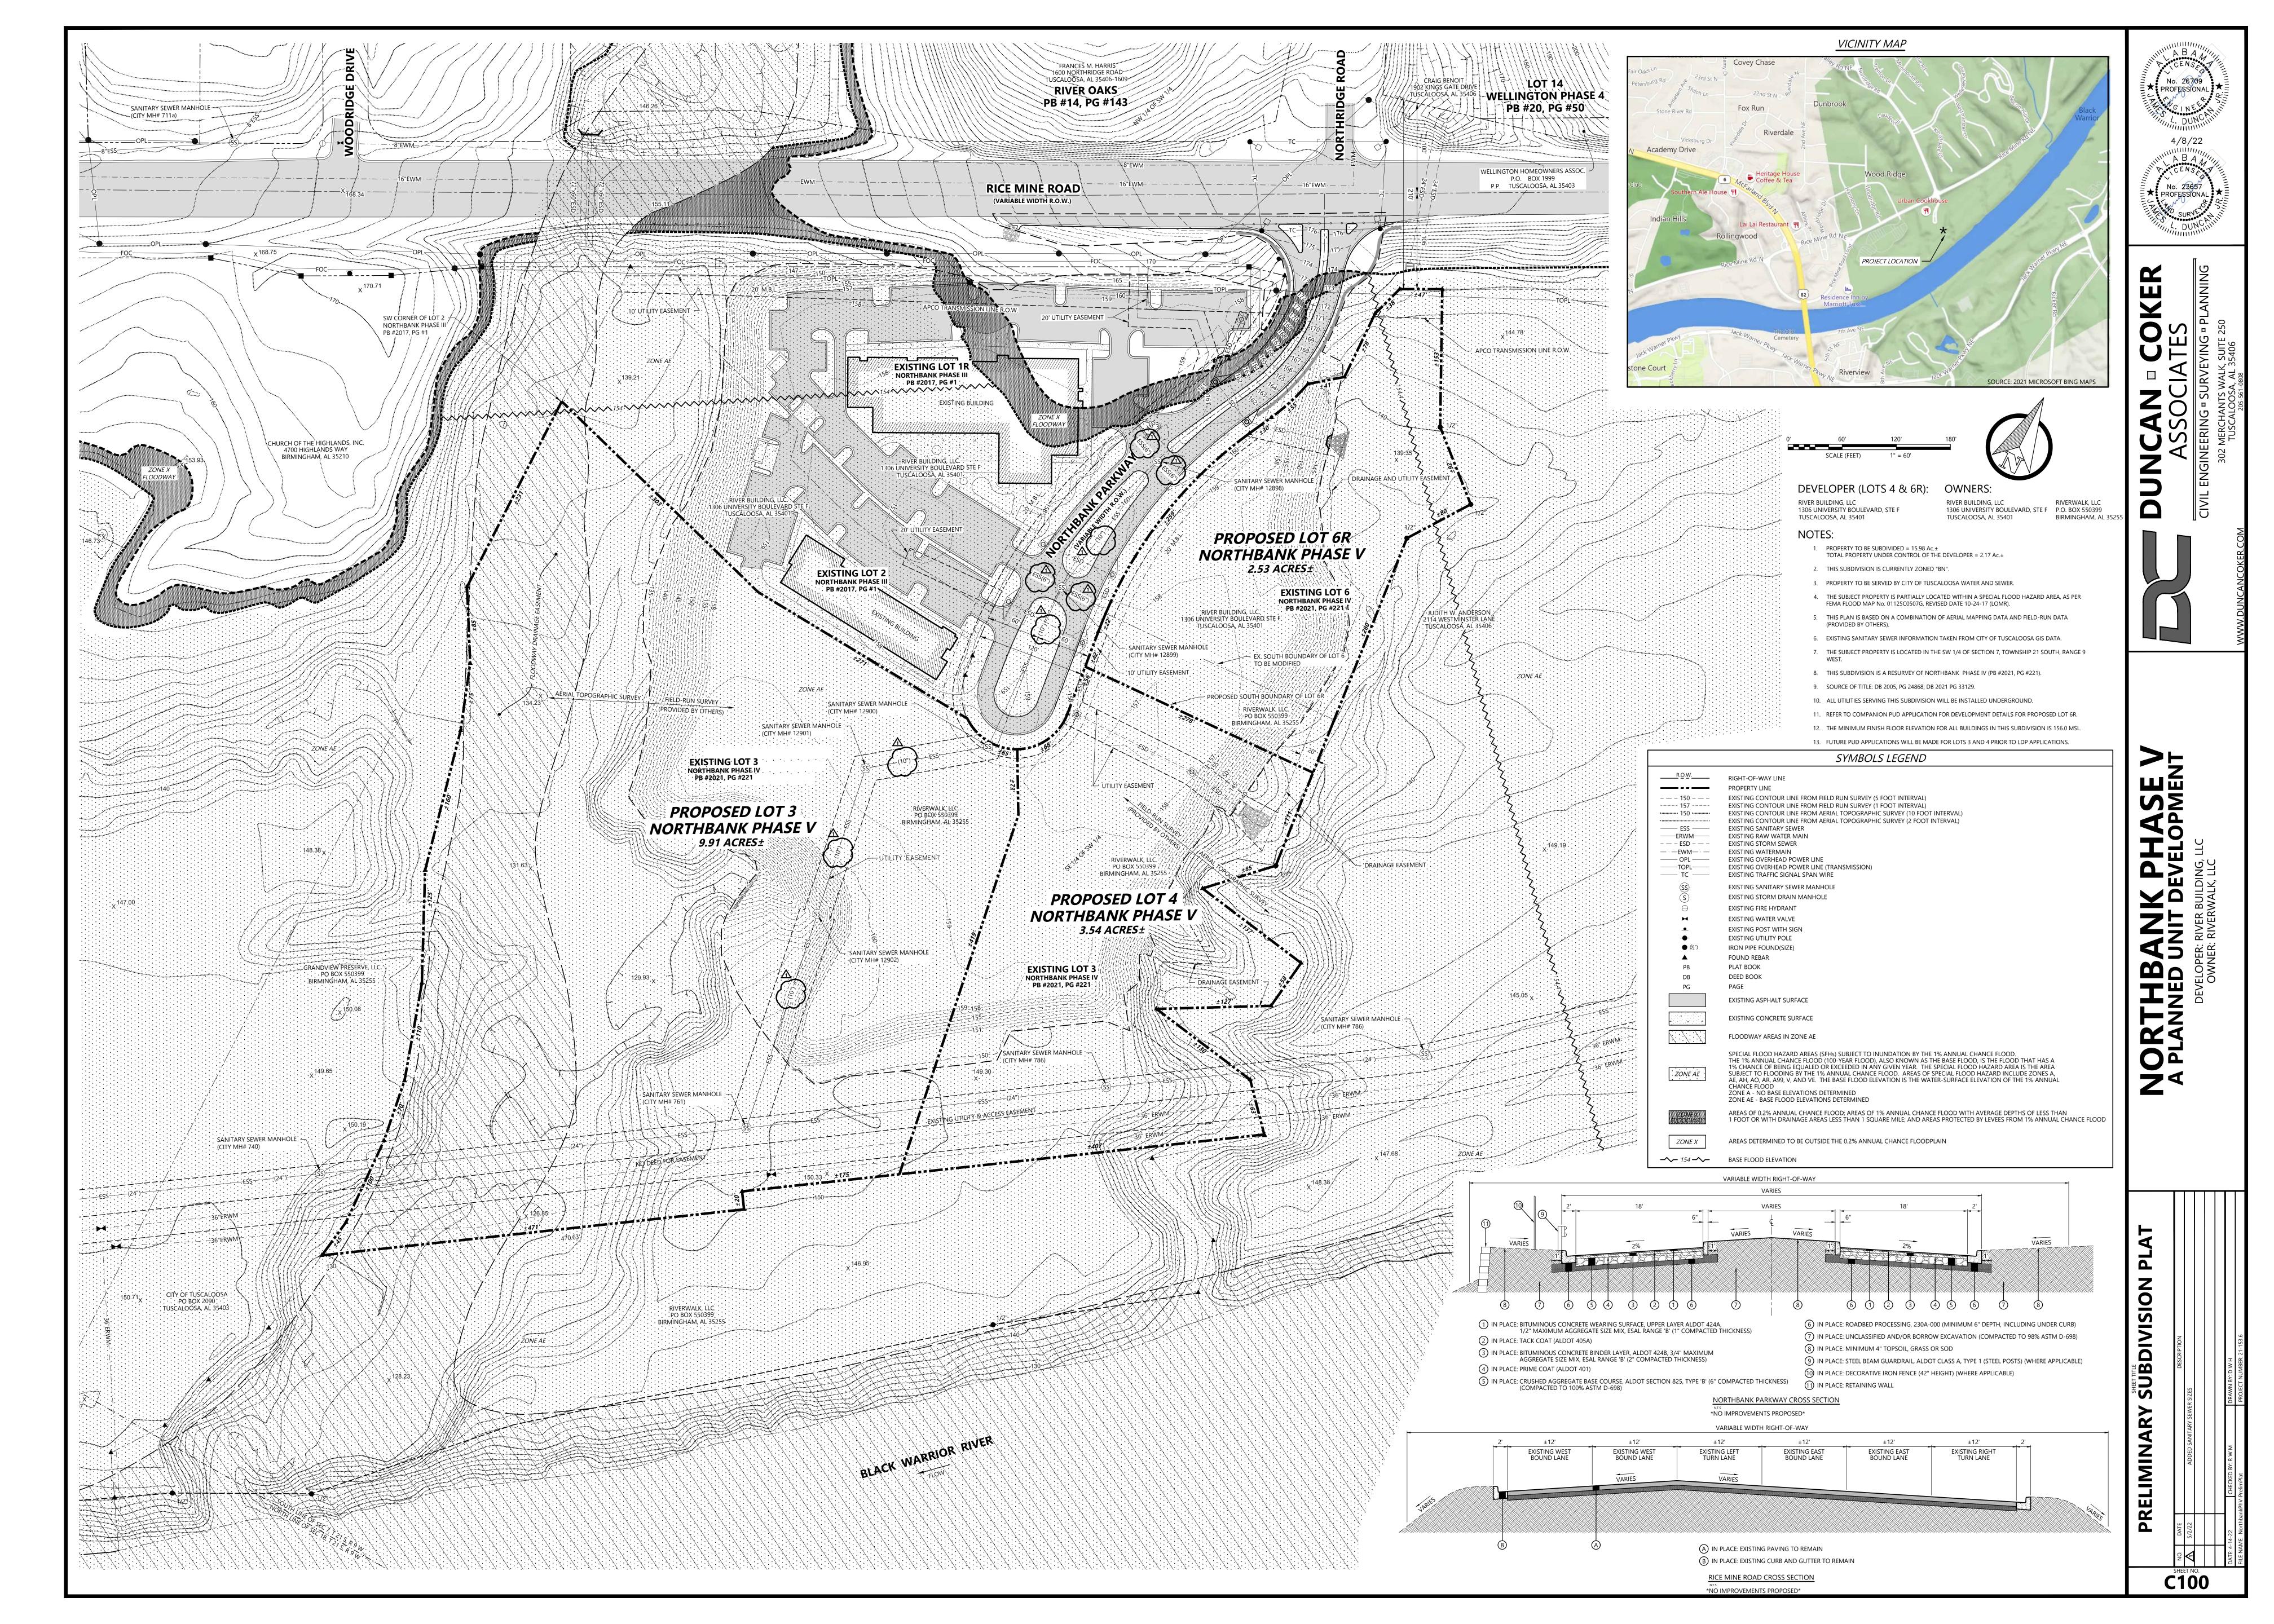

#### Please complete all of the following required fields:

| Subdivision: Northbank Phase V         | Parcel ID:63-30-03-7-001-007.021 & 0.25 | Total Acres: 16.0   |  |  |  |  |
|----------------------------------------|-----------------------------------------|---------------------|--|--|--|--|
| Surveyor or Engineer                   |                                         |                     |  |  |  |  |
| Name: Duncan Coker Associates, P.C.    | Email: jduncan@duncancoker.com          | Phone: 205-561-0808 |  |  |  |  |
| Address: 302 Merchants Walk, Suite 250 | City/State: Tuscaloosa / AL             | ZIP Code: 35406     |  |  |  |  |
| Property Owner                         |                                         |                     |  |  |  |  |
| Name: Riverwalk, LLC                   | Email: frankrandalllaw@gmail.com        | Phone: 205-933-9120 |  |  |  |  |
| Address: P.O. Box 550399               | City/State: Birmingham / AL             | ZIP Code: 35255     |  |  |  |  |