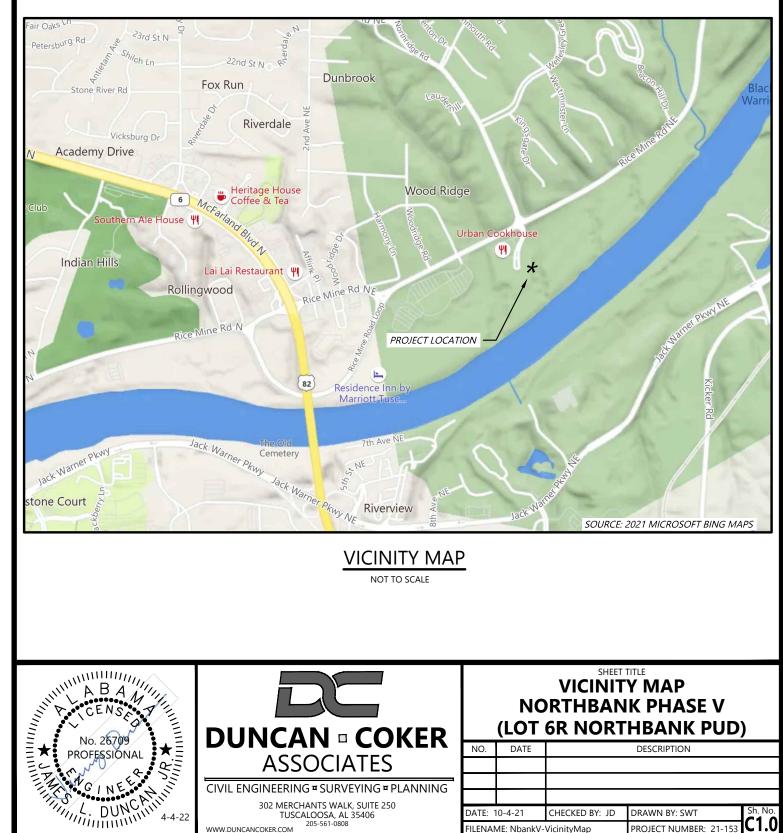

Applicants MUST include ALL of the following documentation with the submission of this checklist:

| 6 Plats MAP FOLDED to 8 ½" x 11"                                                     | VES                 | □ NO | 🗖 N/A |
|--------------------------------------------------------------------------------------|---------------------|------|-------|
| Digital copy of Plat (with & without contours)                                       | VES                 | 🗖 NO | 🗖 N/A |
| Pre-design conference (if so, list date)                                             | ✓ YES <u>4-8-22</u> | 🗖 NO | 🗖 N/A |
| Master Plan provided                                                                 | S YES               | 🗖 NO | 🗹 N/A |
| Drainage study                                                                       | T YES               | 🗖 NO | 🗹 N/A |
| Variance request letter                                                              | S YES               | 🗖 NO | 🗹 N/A |
| Designation of Agent form                                                            | VES                 | NO   | 🗖 N/A |
| Vicinity & Tax maps at 8 ½" X 11" scale                                              | VES                 | 🗖 NO | 🗖 N/A |
| 3 Labels (name & address) for the applicant, the                                     |                     |      |       |
| property owner, and each adjacent property owner (1" x 2 5/8" clear & self-adhesive) | VES YES             | 🗖 NO | 🗖 N/A |
|                                                                                      |                     |      |       |