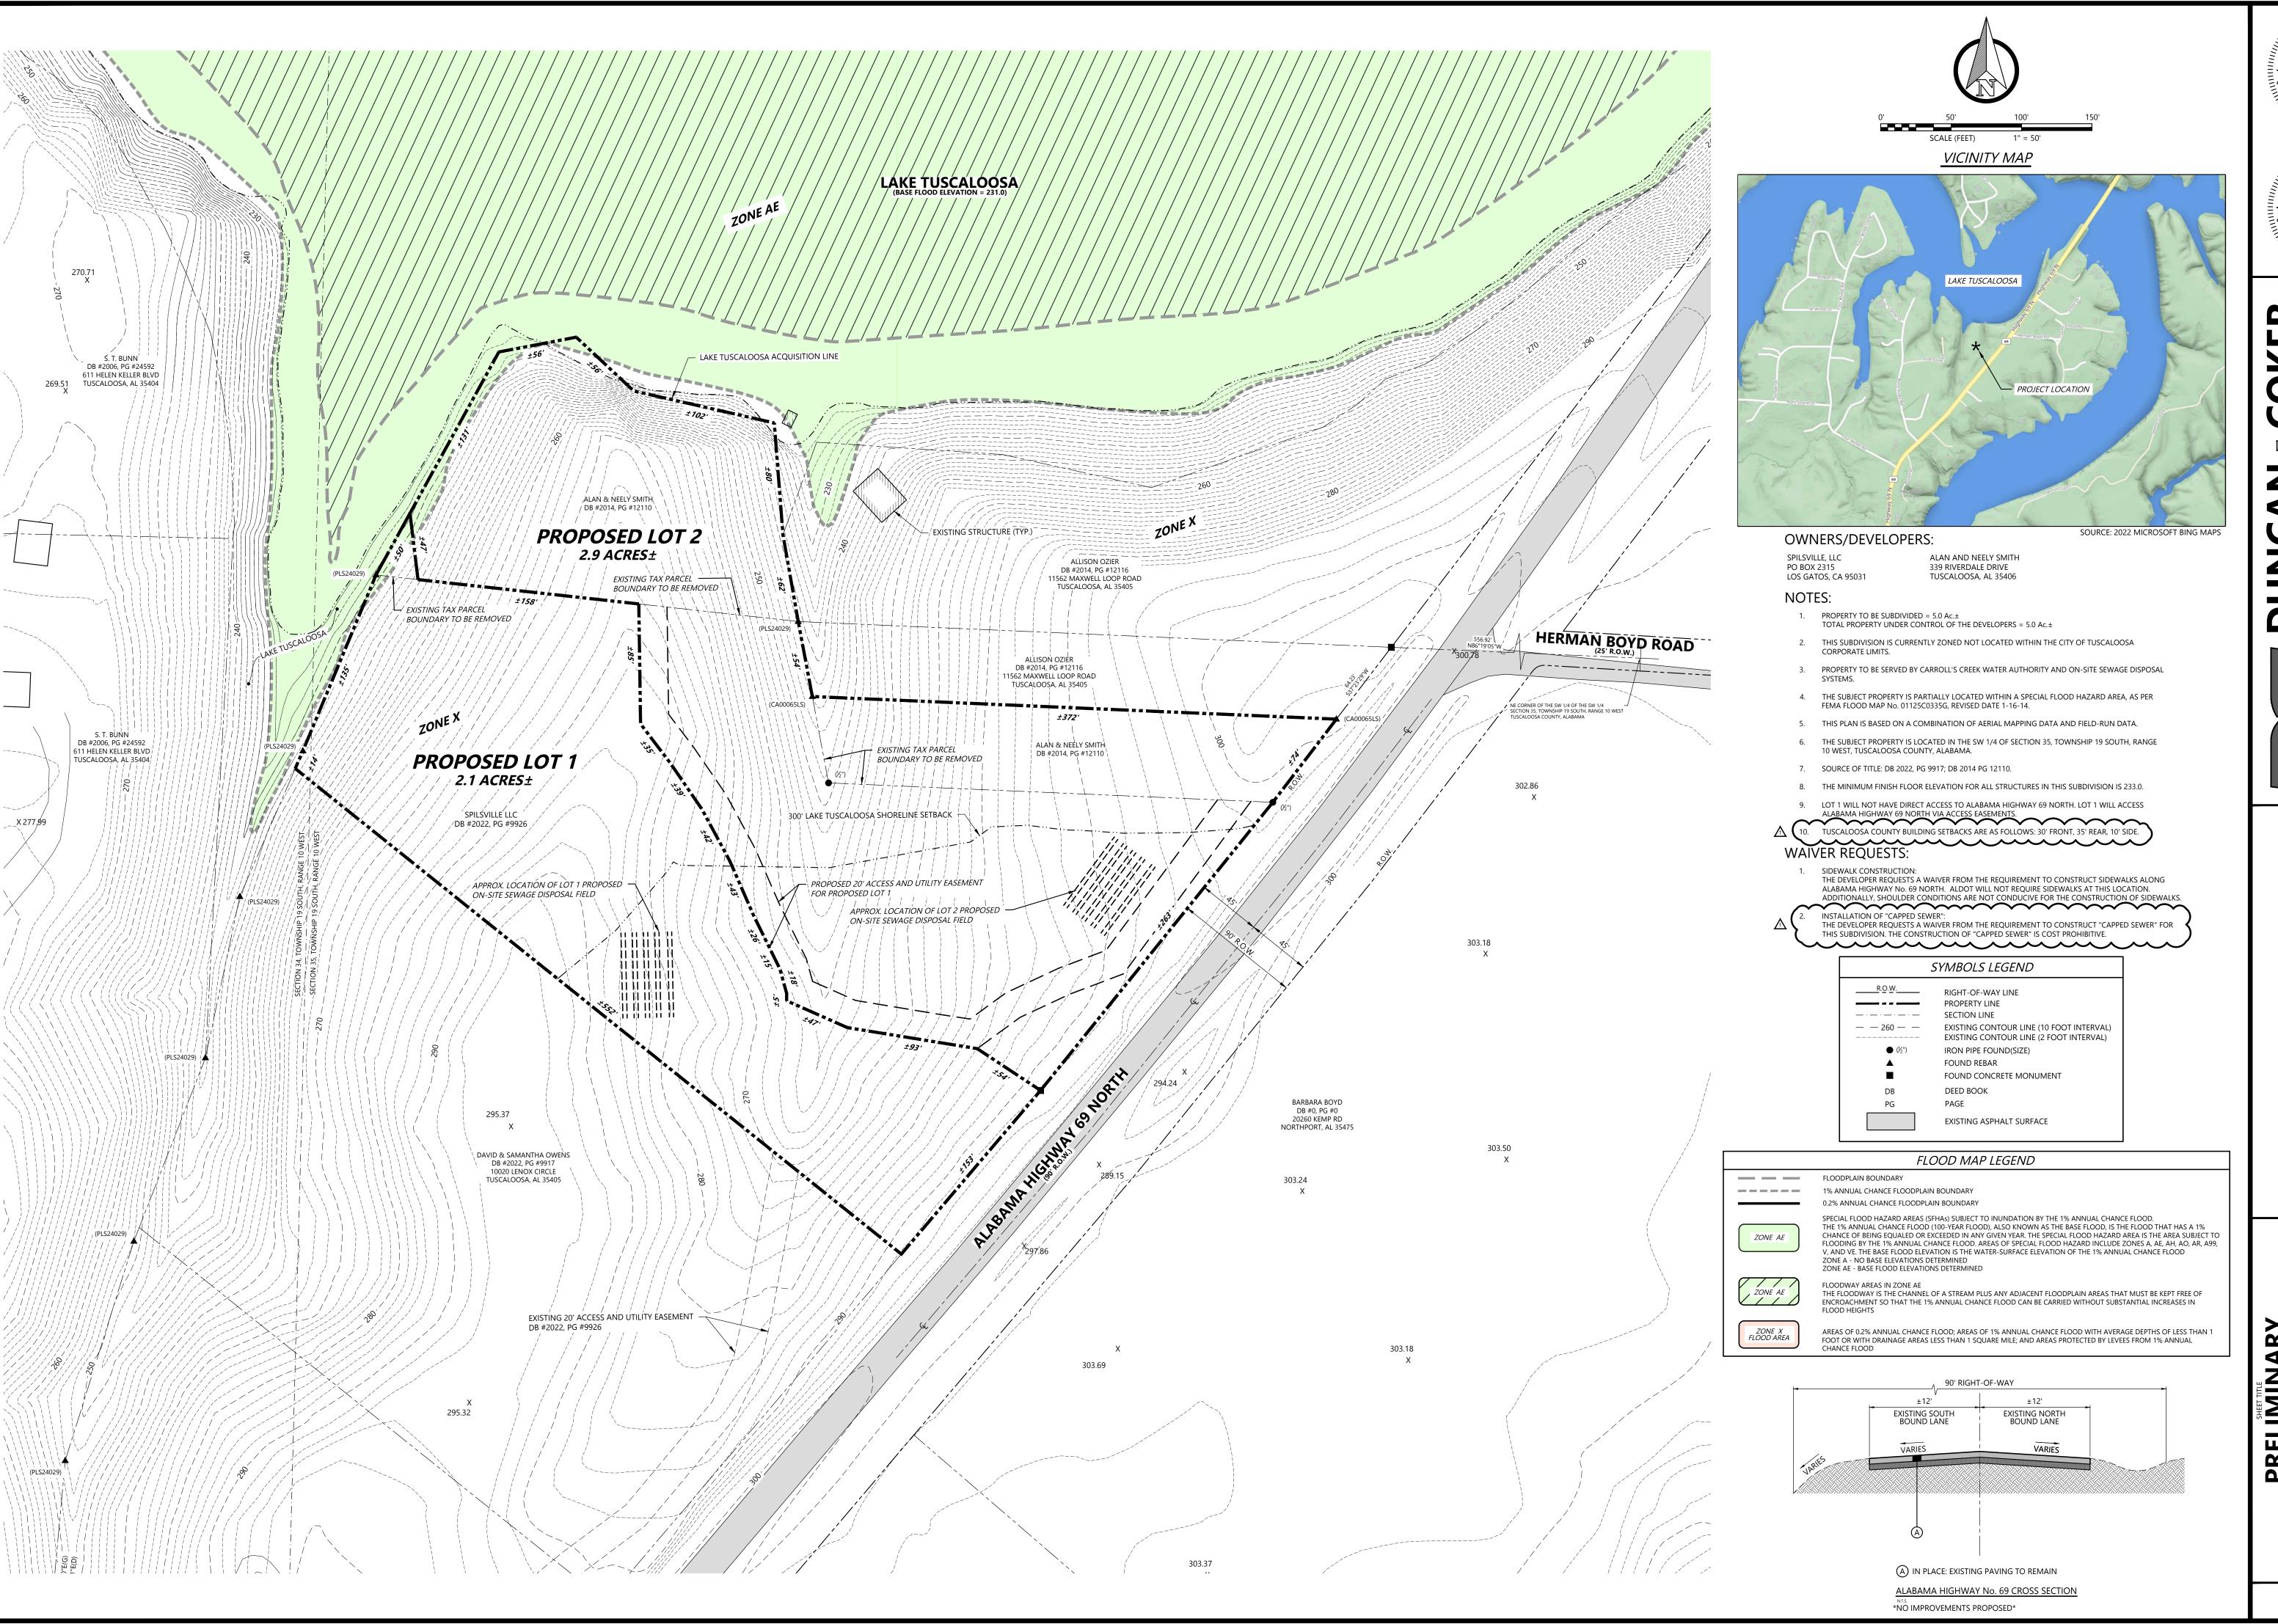

#### SUBDIVISION SUBMISSION CHECKLIST

Please complete all of the following required fields:

| Subdivision: Spilsbury-Smith Subdivision                                                                                                                                                                                                              | Parcel ID: 63-15-07-35-0-001-024.000 | 0,015.000,024.002 | Total Acres: 5.0 ac. +/- |
|-------------------------------------------------------------------------------------------------------------------------------------------------------------------------------------------------------------------------------------------------------|--------------------------------------|-------------------|--------------------------|
| Surveyor or Engineer                                                                                                                                                                                                                                  |                                      |                   |                          |
| Name: Duncan Coker Associates, P.C.                                                                                                                                                                                                                   | Email: jduncan@duncand               | oker.com          | Phone: 205-561-0808      |
| Address: 302 Merchants Walk, Suite 250                                                                                                                                                                                                                | City/State: Tuscaloosa               |                   | ZIP Code: 35406          |
| Property Owner                                                                                                                                                                                                                                        |                                      |                   |                          |
| Name: Tom Spilsbury & Alan Smith                                                                                                                                                                                                                      | Email: tspils@yahoo.c                | om                | Phone: 408-892-5212      |
| Address: P.O. Box 2315 (Spilsbury)                                                                                                                                                                                                                    | City/State: Los Gatos Tuscaloosa     |                   |                          |
| 339 Riverdale Dr. (Smith)                                                                                                                                                                                                                             | Tuscaloosa                           | AL                | 35406                    |
| Applicants MUST include ALL of the following documentation with the submission of this checklist:                                                                                                                                                     |                                      |                   |                          |
| 6 Plats MAP FOLDED to 8 ½" x 11"                                                                                                                                                                                                                      | ☑ YES                                | □ NO              | □ N/A                    |
| Digital copy of Plat (with & without contours)                                                                                                                                                                                                        | ☑ YES                                | ■ NO              | □ N/A                    |
| Pre-design conference (if so, list date)                                                                                                                                                                                                              | ☑ YES 8-10-22                        | ■ NO              | □ N/A                    |
| Master Plan provided                                                                                                                                                                                                                                  | □ YES                                | □ NO              | ☑ N/A                    |
| Drainage study                                                                                                                                                                                                                                        | □ YES                                | ■ NO              | ☑ N/A                    |
| Variance request letter                                                                                                                                                                                                                               | ☑ YES                                | ■ NO              | □ N/A                    |
| Designation of Agent form                                                                                                                                                                                                                             | ☑ YES                                | ■ NO              | □ N/A                    |
| Vicinity & Tax maps at 8 1/2" X 11" scale                                                                                                                                                                                                             | ☑ YES                                | ■ NO              | □ N/A                    |
| 3 Labels (name & address) for the applicant, the                                                                                                                                                                                                      |                                      |                   |                          |
| property owner, and each adjacent property                                                                                                                                                                                                            | ☑ YES                                | ■ NO              | □ N/A                    |
| owner (1" x 2 5/8" clear & self-adhesive)                                                                                                                                                                                                             |                                      |                   |                          |
| Certification of Applicant                                                                                                                                                                                                                            |                                      |                   |                          |
| <b>NOTE:</b> AFTER THE MAILING OF ANY NOTIFICATION TO SURROUNDING PROPERTY OWNERS, A PETITIONER OR DEVELOPER MAY ONLY REQUEST TO HAVE THE SCHEDULED HEARING ON THE PETITION POSTPONED BY APPEARING AT THE HEARING IN PERSON TO REQUEST A CONTINUANCE. |                                      |                   |                          |
| ☐ I HAVE REVIEWED, COMPLETED, & AGREE TO ALL SUBMITTIAL REQUIREMENTS AS PART OF THIS APPLICATION.  ADDITIONALLY, I WARRANT IN GOOD FAITH THAT ALL OF THE ABOVE FACTS ARE TRUE AND CORRECT.                                                            |                                      |                   |                          |
| Signature:                                                                                                                                                                                                                                            |                                      |                   |                          |
| PLEASE SUBMIT AN ELECTRONIC COPY OF THIS DOCUMENT AND ALL NECESSARY SUPPORTING MATERIALS TO:                                                                                                                                                          |                                      |                   |                          |

### Spilsbury – Smith Subdivision Preliminary Subdivision Application Variance Request

August 10, 2022

### Variance Request - Sidewalks

The owner requests a variance for sidewalk construction along Alabama Highway 69 North. ALDOT will not require sidewalks at this location. Additionally, shoulder conditions are not conducive for the construction of sidewalks.