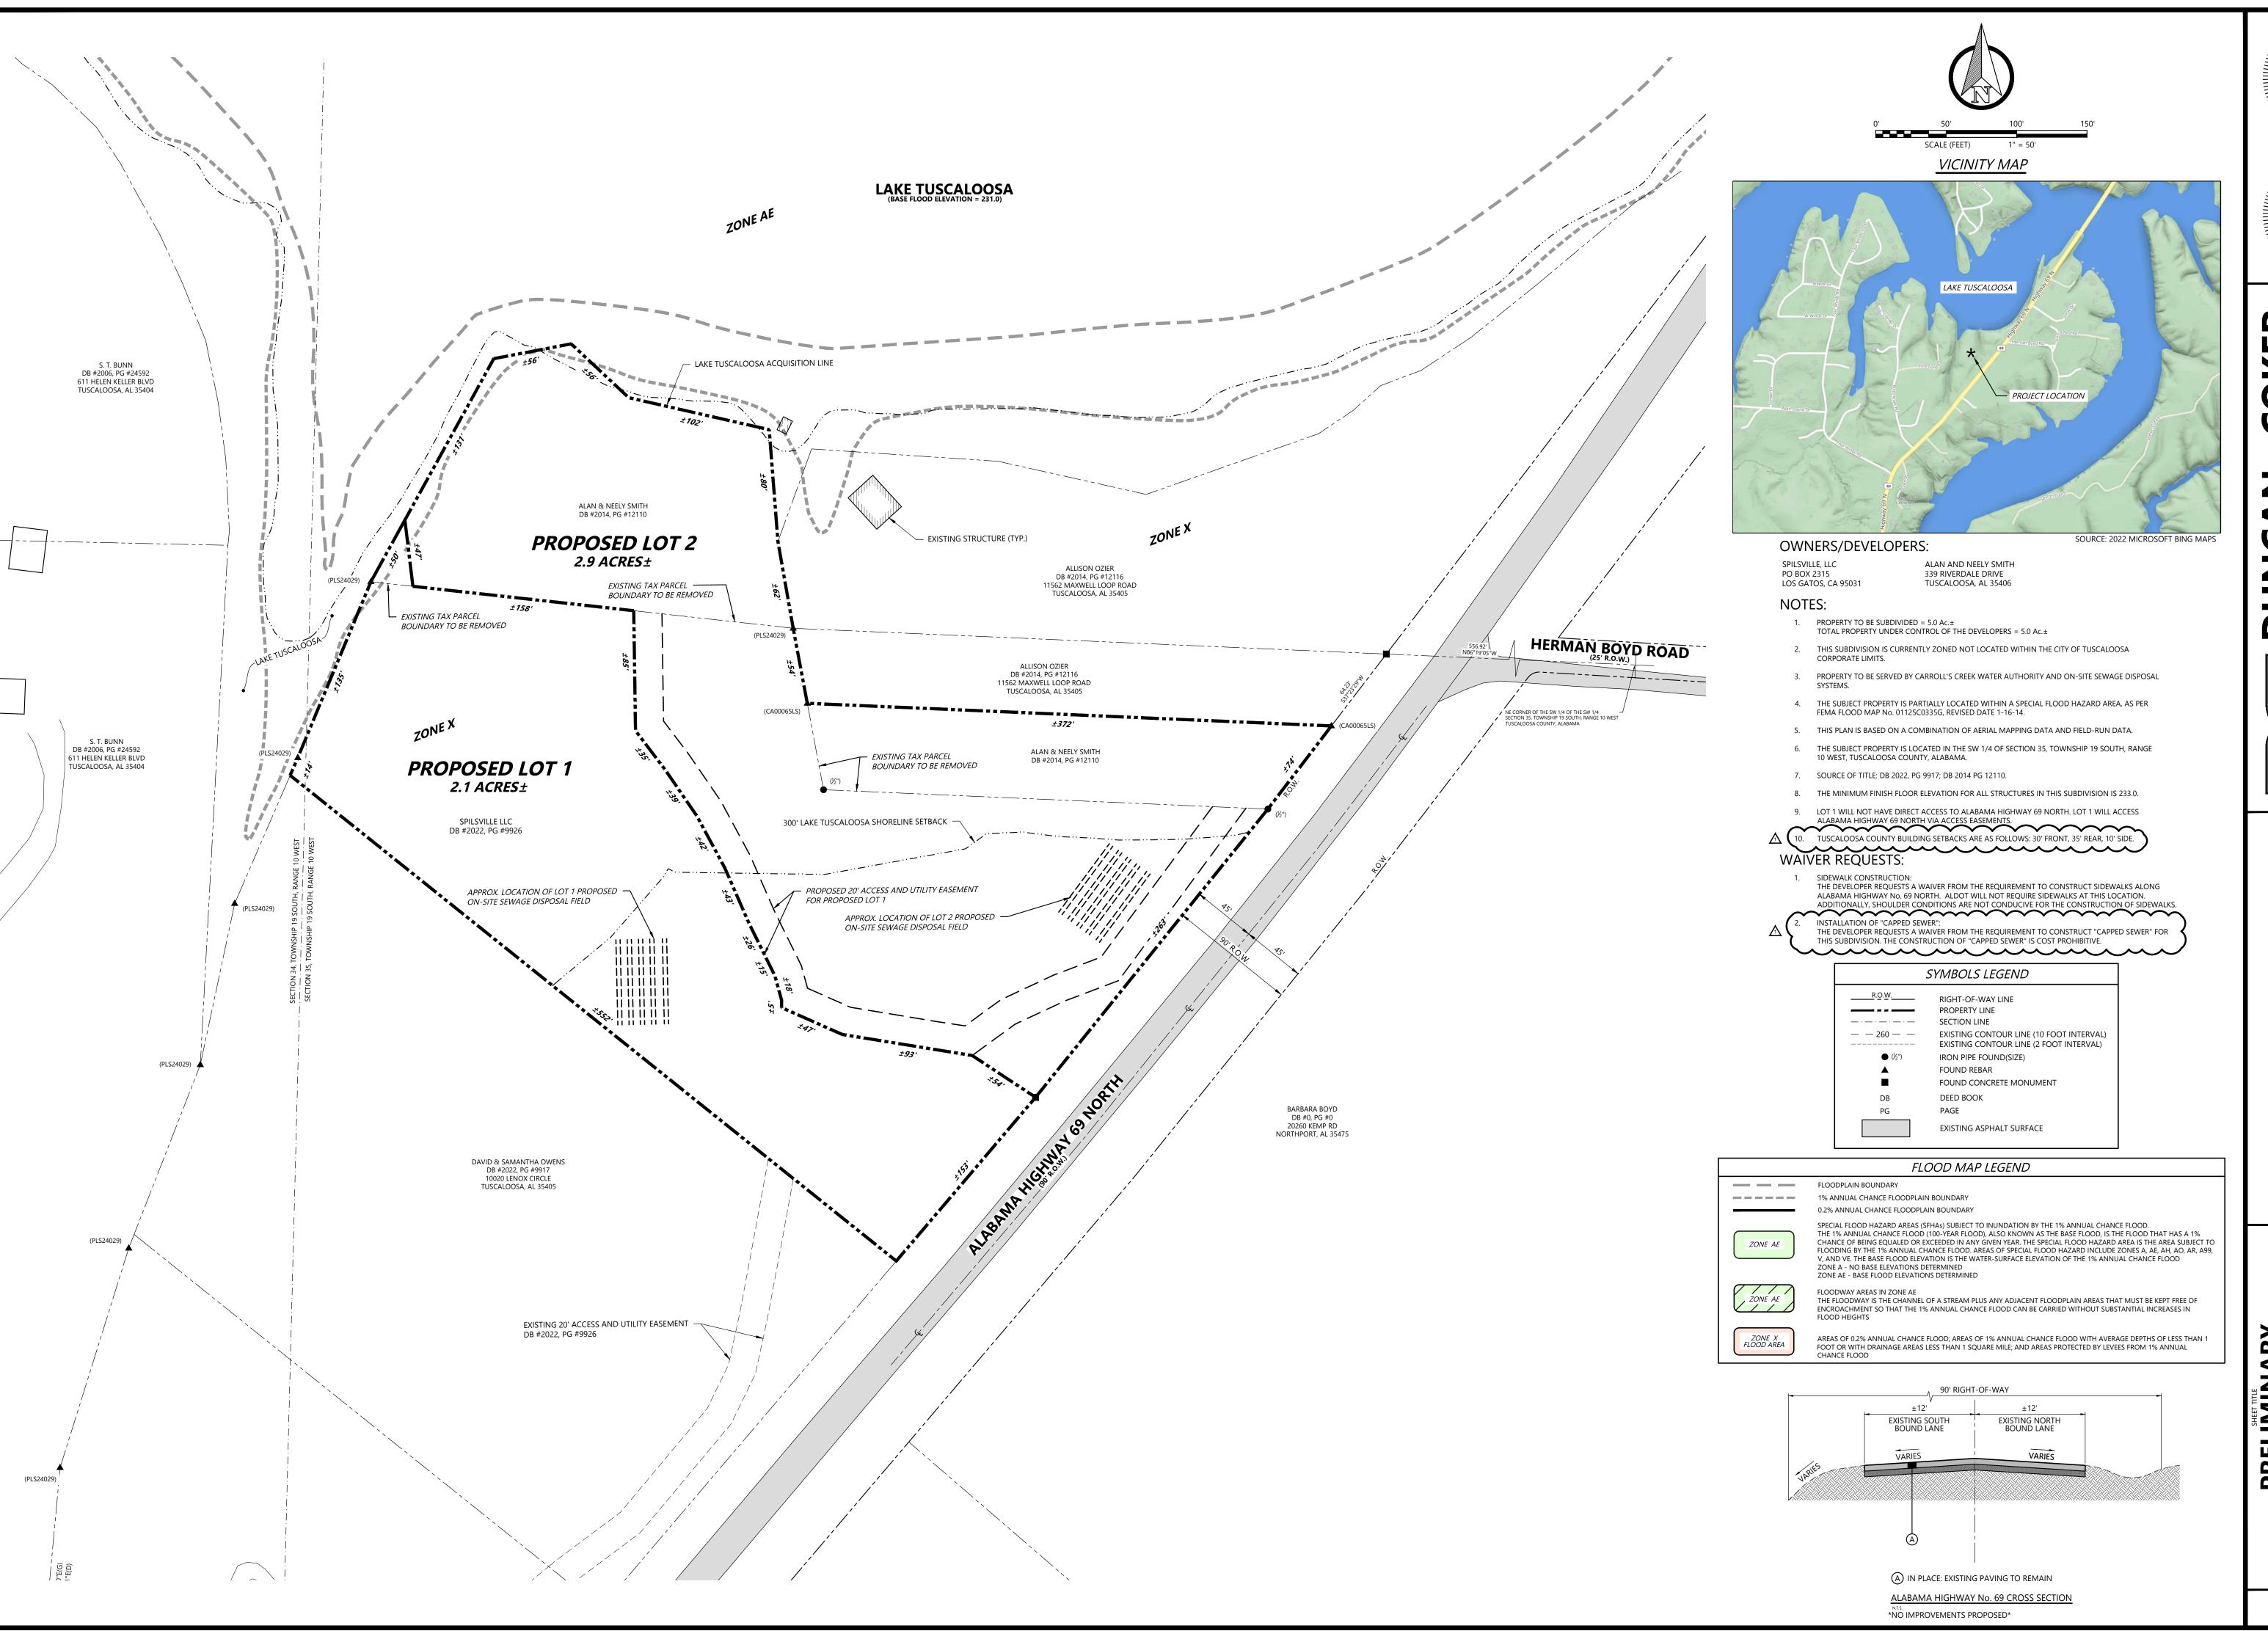

### Spilsbury – Smith Subdivision Preliminary Subdivision Application Variance Request

August 10, 2022

### Variance Request - Sidewalks

The owner requests a variance for sidewalk construction along Alabama Highway 69 North. ALDOT will not require sidewalks at this location. Additionally, shoulder conditions are not conducive for the construction of sidewalks.