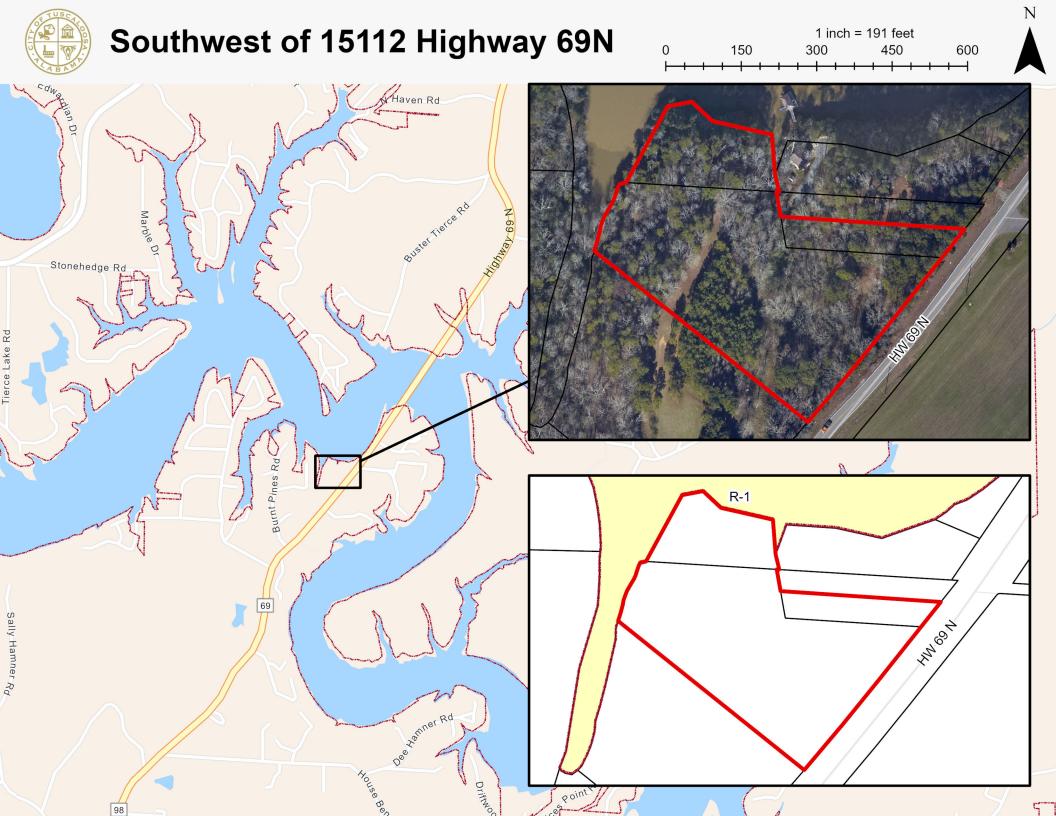

## Southwest of 15112 Highway 69N

1 inch = 113 feet

0 50 100 150 200

S

**BDIV** 

S

S

SB