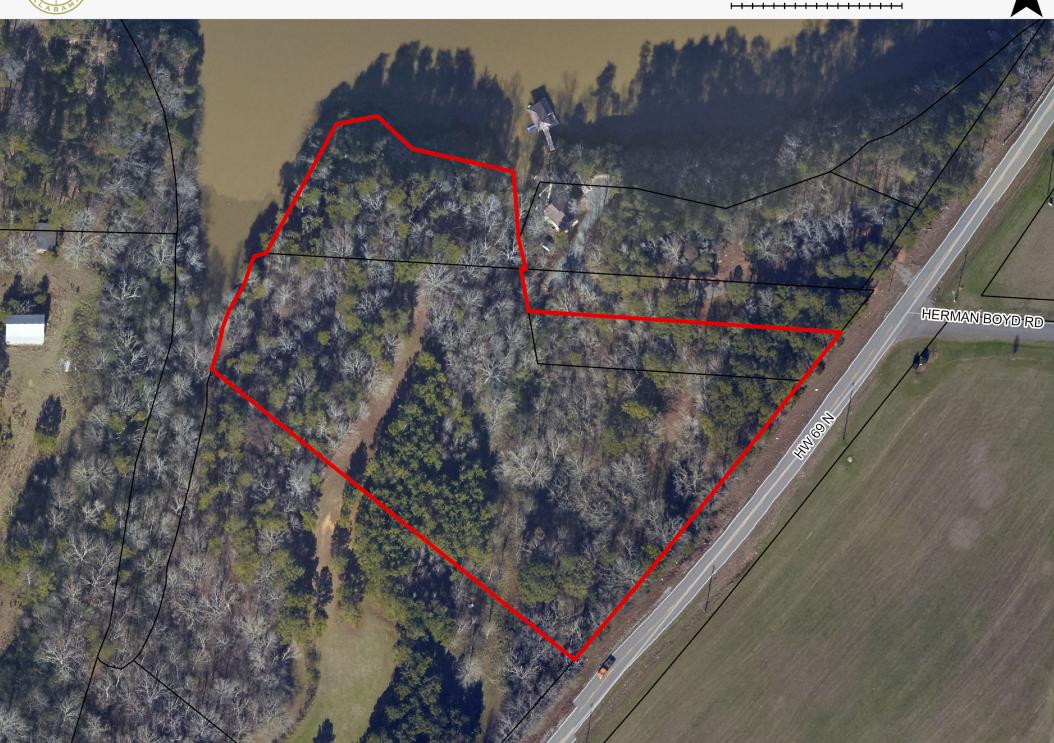

## Southwest of 15112 Highway 69N

1 inch = 113 feet

0 50 100 150 200

S

**BDIV** 

S

S

SB