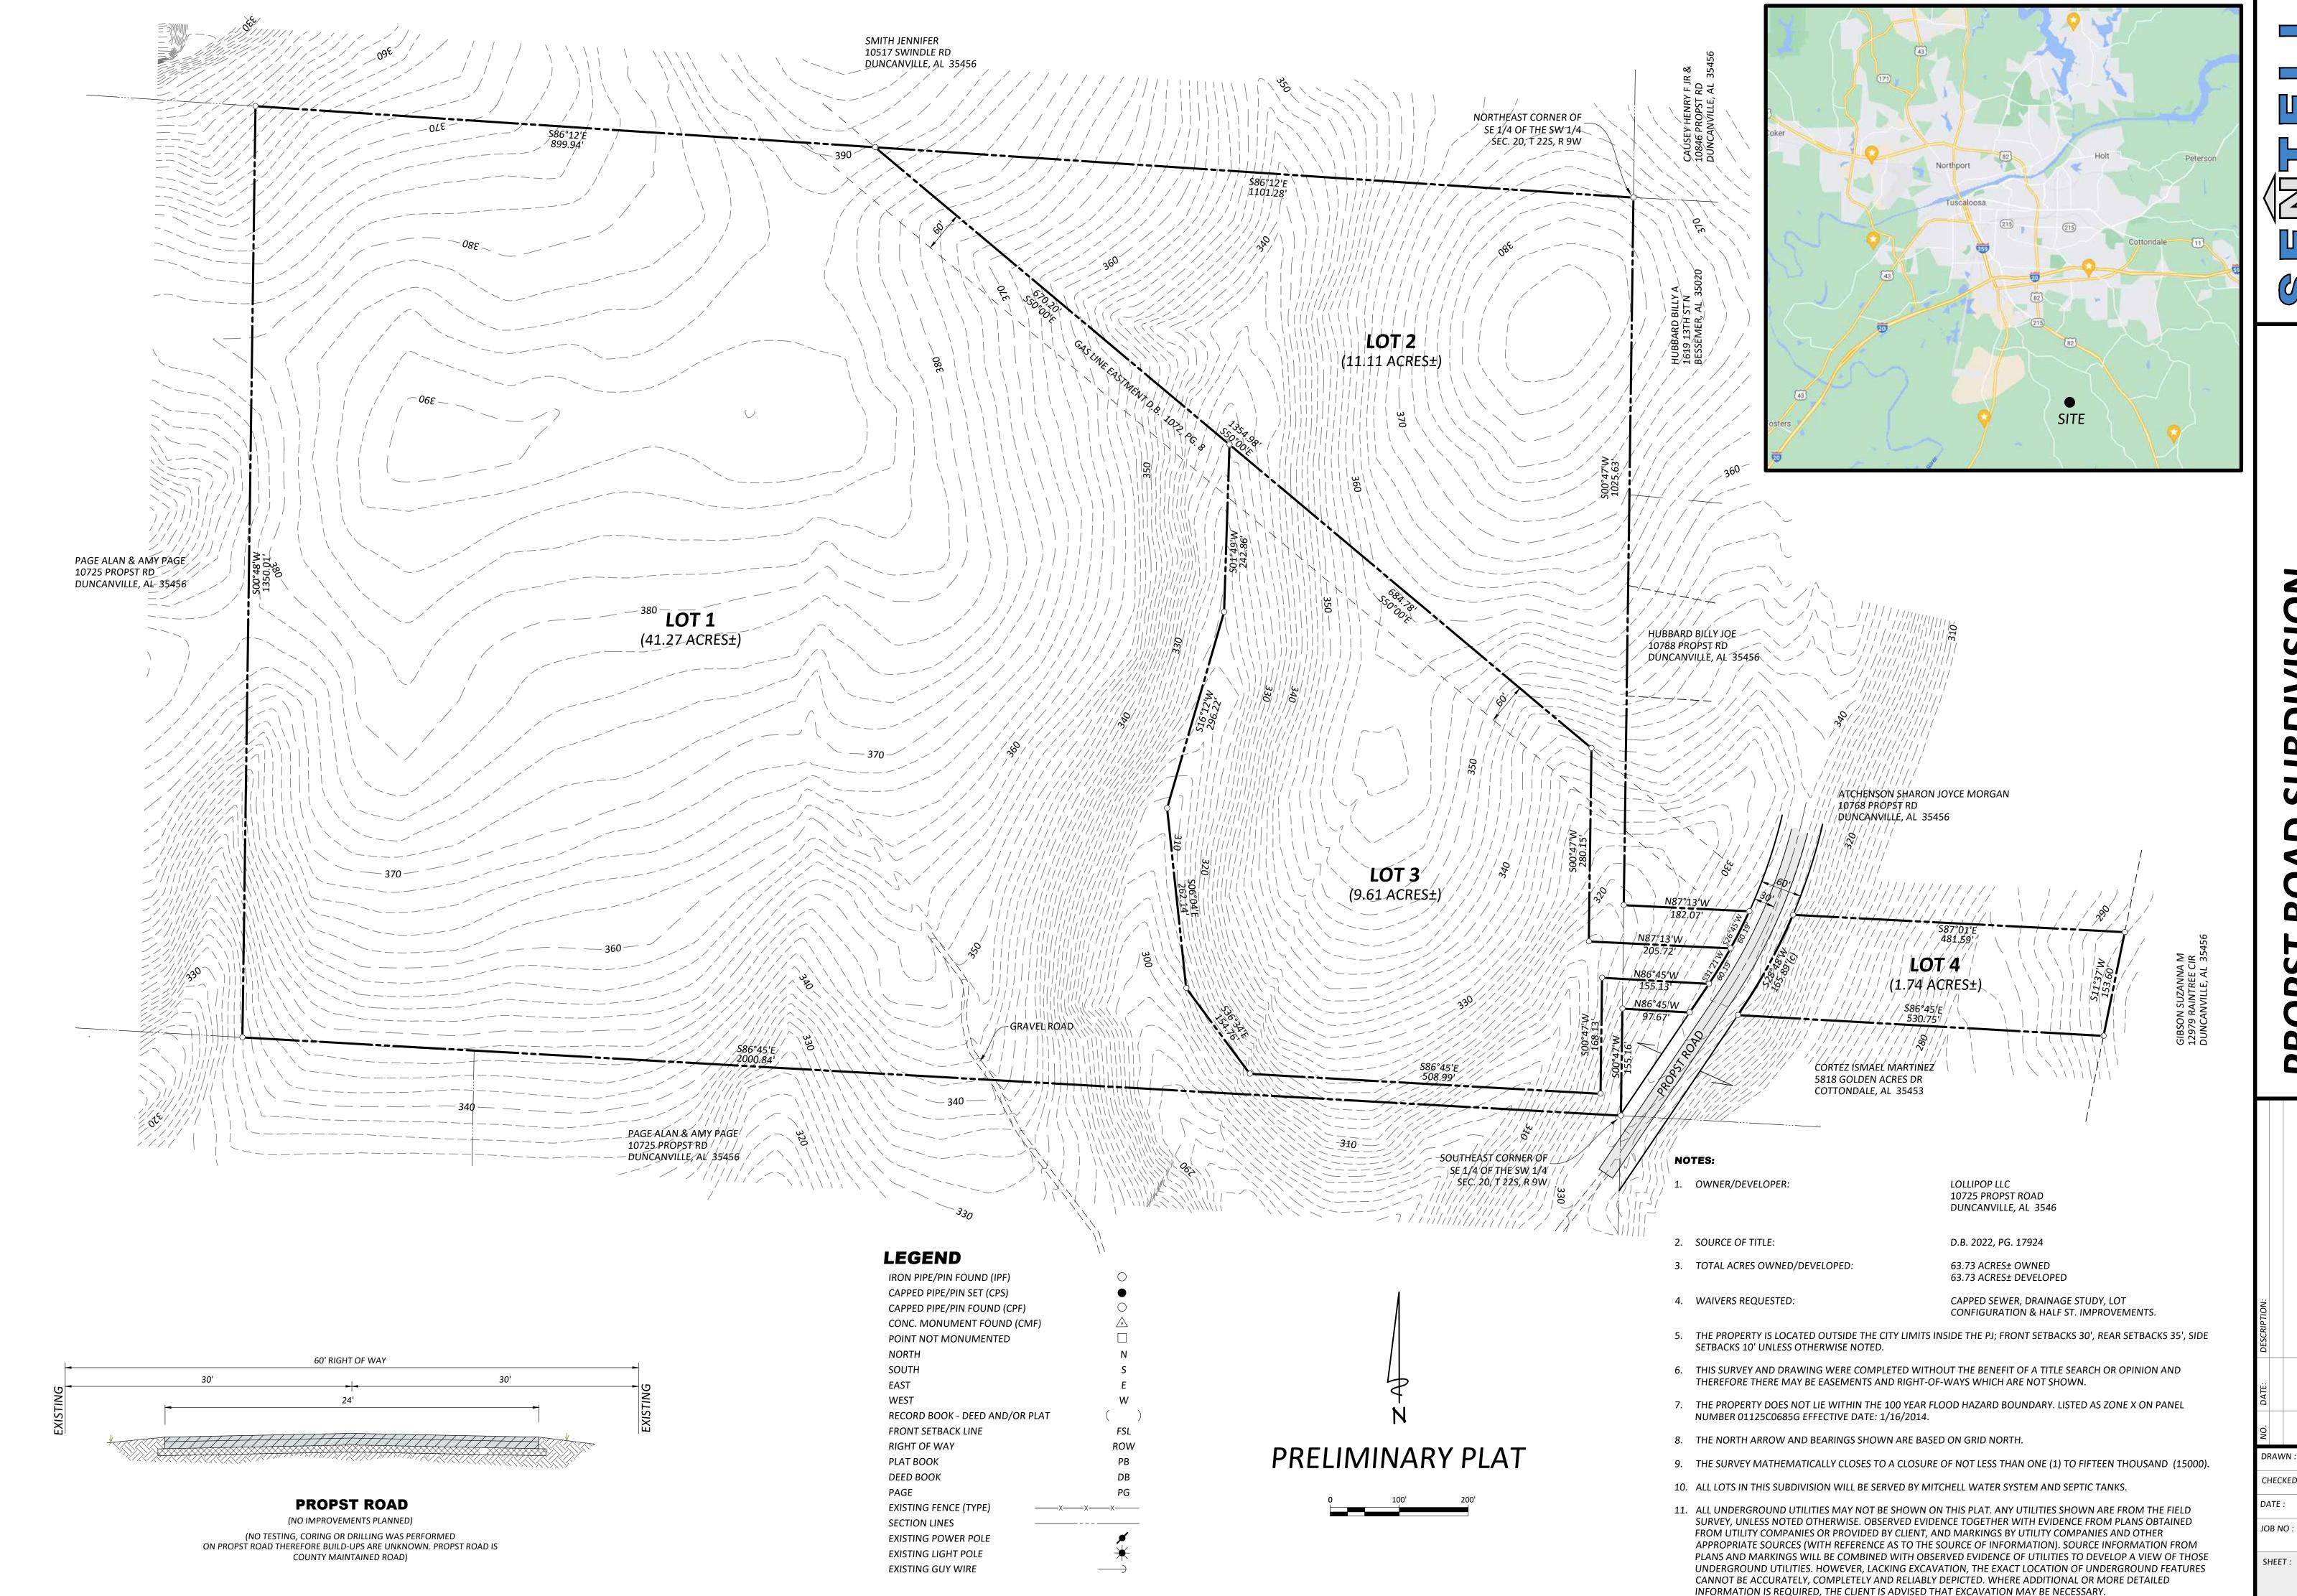

639 Black Bears Way

Phone (205) 752-556

ROAD SUBDIVISION
HALF OF THE SOUTHWEST QUARTER AND THE SOUTH HALF OF
R QUARTER OF SECTION 20, TOWNSHIP 2S SOUTH, RANGE 9 WES

DATE: DESCRIPTION:

DRAWN: CGS
CHECKED: GLS
DATE: 07/2022

#### Lot Configuration:

The lots are configured to utilize the terrain and an existing gas line easement.

#### Drainage Study:

We are only dividing this property to sell 2 lots for 2 single family residential homes. No other development will be done.

#### • Half Street Improvements:

Propst Road is an existing 24 foot paved road maintained by the county. We are not proposing any construction within this division. This subdivision is for the purpose of selling Lots 2 and 3 to build individual residential homes.