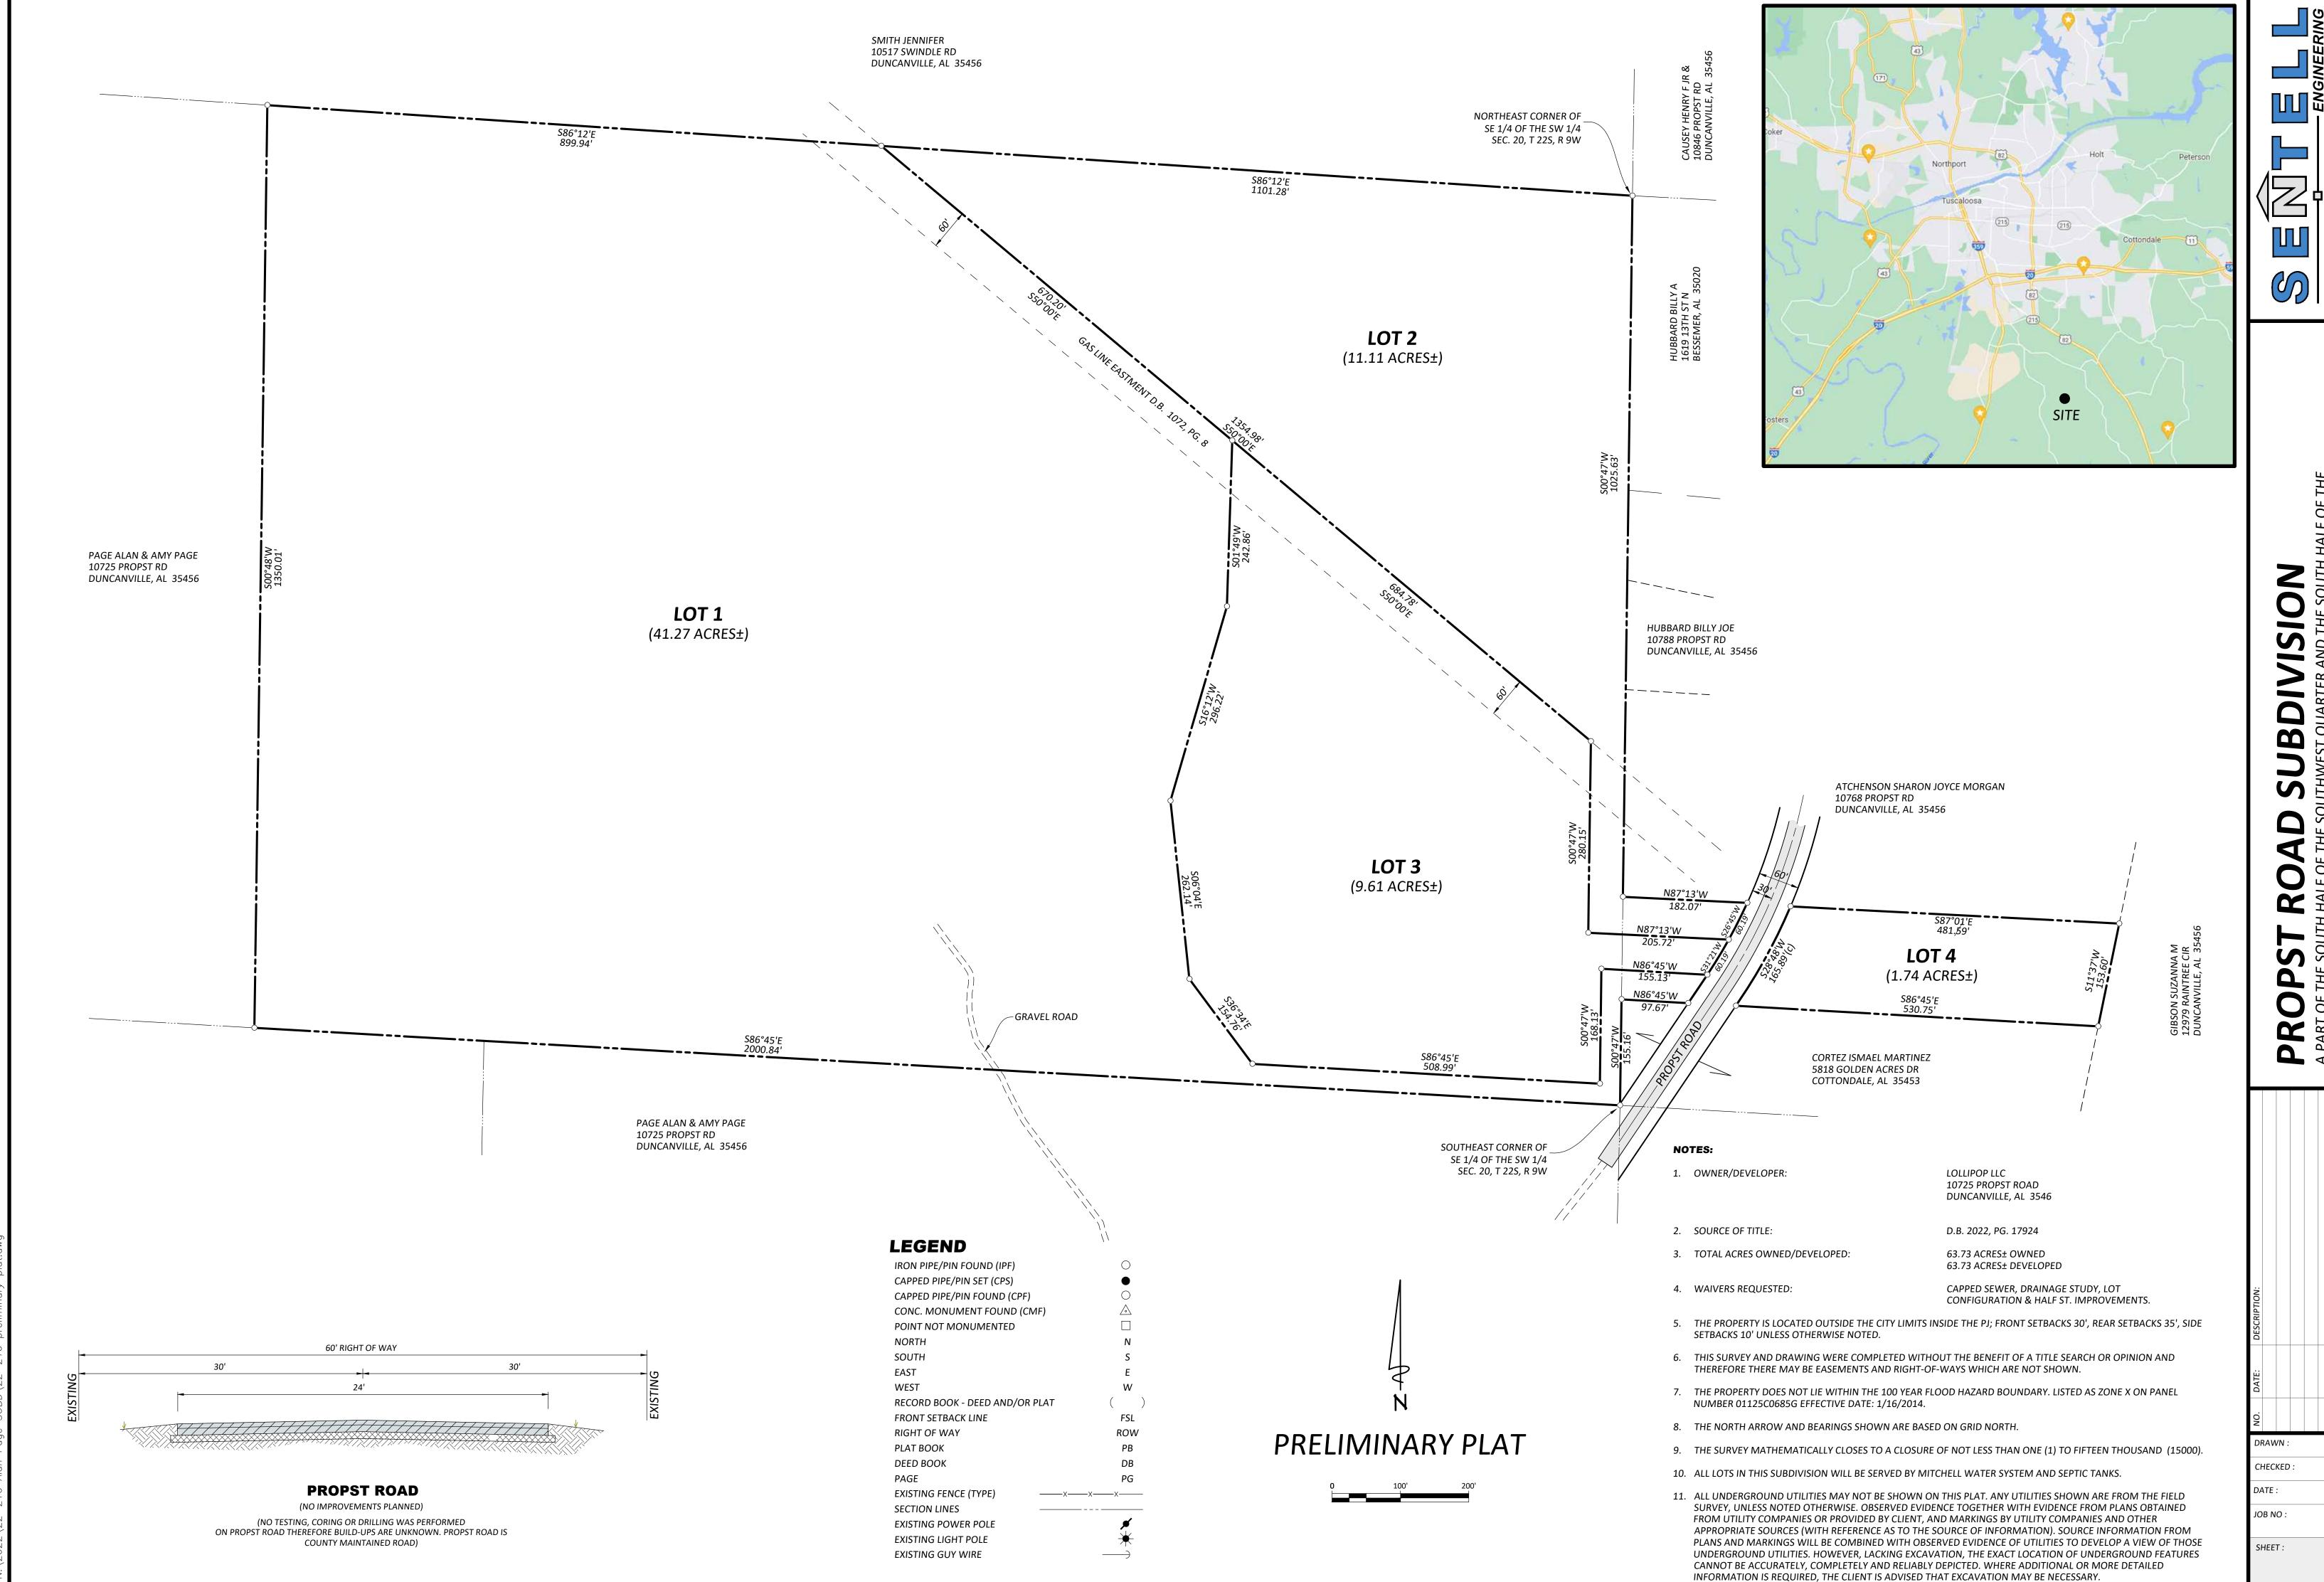

639 Black Bears Way

Phone (205) 752-556

ROAD SUBDIVISION
HALF OF THE SOUTHWEST QUARTER AND THE SOUTH HALF OF
R QUARTER OF SECTION 20, TOWNSHIP 2S SOUTH, RANGE 9 WES

DATE: DESCRIPTION:

DRAWN: CGS
CHECKED: GLS
DATE: 07/2022

#### Lot Configuration:

The lots are configured to utilize the terrain and an existing gas line easement.

#### Drainage Study:

We are only dividing this property to sell 2 lots for 2 single family residential homes. No other development will be done.

#### • Half Street Improvements:

Propst Road is an existing 24 foot paved road maintained by the county. We are not proposing any construction within this division. This subdivision is for the purpose of selling Lots 2 and 3 to build individual residential homes.