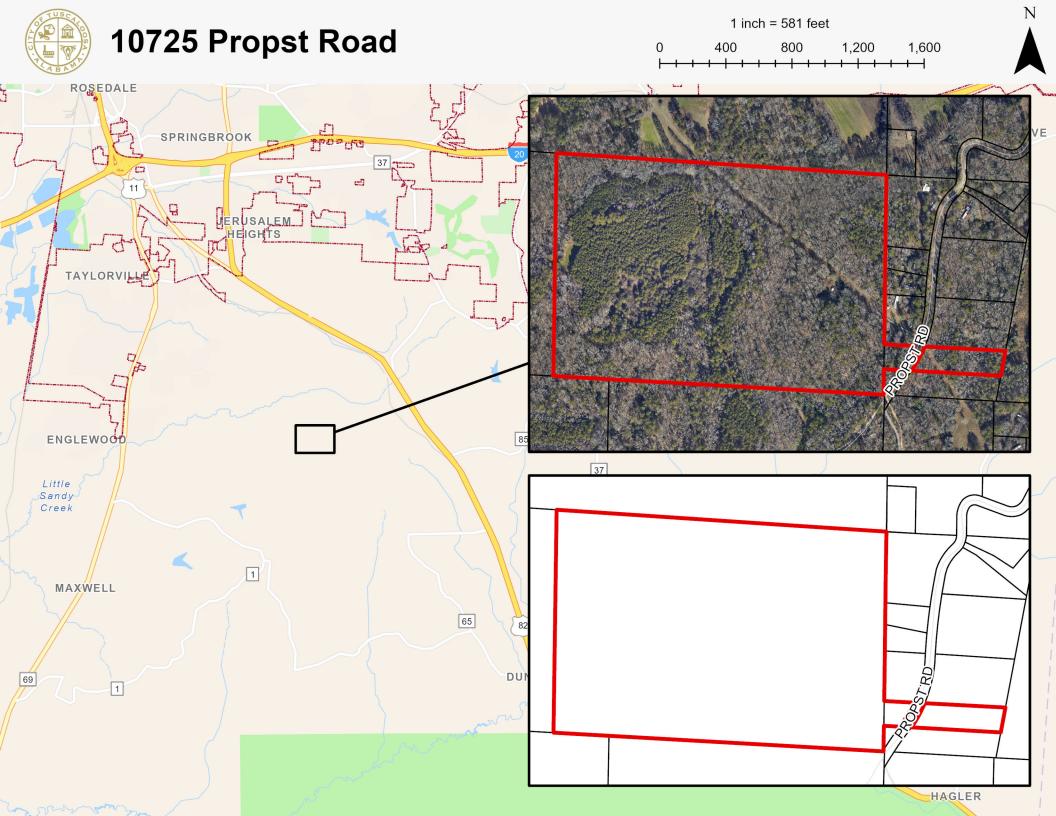

|                             |                         |                           |
| PLEASE SUBMIT AN ELECTRONIC COPY OF THIS DOCUMENT AND ALL NECESSARY SUPPORTING MATERIALS TO:                                                                                                                                                          |                             |                         |                           |

Office of Urban Development: Planning Division

2201 University Boulevard, Annex III, 3<sup>rd</sup> Fl planningcommission@tuscaloosa.com

Tuscaloosa, AL 35401

SUBMIT FORM





S EINCTURAL : ENVIRONMENTAL : SURVEYING

639 Black Bears Way

Phone (205) 752-556

ROAD SUBDIVISION
HALF OF THE SOUTHWEST QUARTER AND THE SOUTH HALF OF
R QUARTER OF SECTION 20, TOWNSHIP 2S SOUTH, RANGE 9 WES

DATE: DESCRIPTION:

DRAWN: CGS
CHECKED: GLS
DATE: 07/2022

JOB NO: 22-216

22-216

.



07/2022

22-216



639 BLACK BEARS WAY TUSCALOOSA, AL 35401 OFFICE (205) 752-5564 FAX (205) 752-5569

July 15, 2022

Ms. Ashley Crites
Director of Planning
City of Tuscaloosa
Planning and Development Services
2201 University Blvd,
Tuscaloosa, Alabama 35401

Re: Variance Request for Lollipop LLC

Dear Ms. Crites:

We are requesting on behalf of Lollipop LLC the following variances:

### • Capped Sewer:

The lots are served by septic tank. The only sewer available for the property is 2 miles away