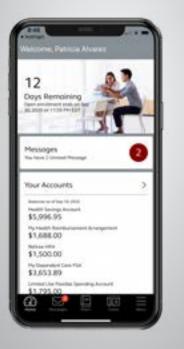

## Introducing SmartBen NOW!

Access to benefit information anywhere

Current balances and contributions

One-touch launch to benefit portals on-the-go

Current status of deductibles and out-of-pocket balances

## LEARN MORE ABOUT SMARTBEN NOW

SmartBen NOW allows you to access up-to-date information about your employer-provided benefits, keeping you plugged into your benefits when and where you need it.