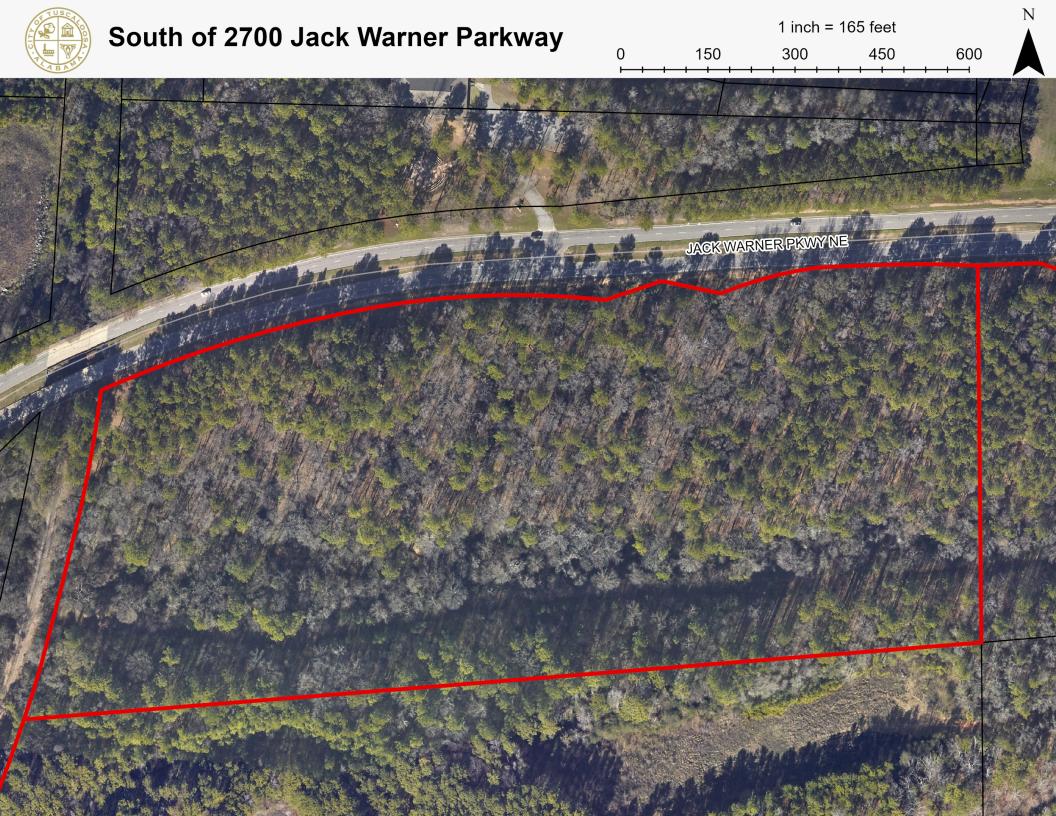

### **Location and Existing Zoning**

South of 2700 Jack Warner Parkway; Zoned BN & R-1

### Size and Existing Land Use

9.1 acres total; Vacant

#### **Physical Characteristics**

9.1 acres to be rezoned. The property is currently zoned BN & R-1; vacant land to the east, west, and south, and a nonprofit to the north.

SUBJECT PROPERTY