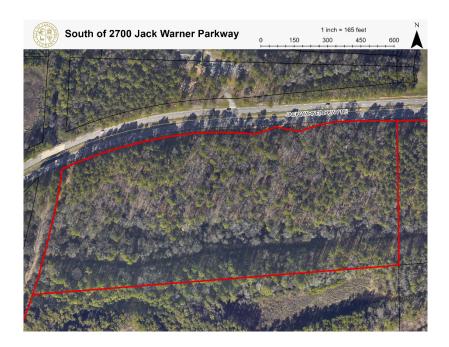

### **Location and Existing Zoning**

South of 2700 Jack Warner Parkway; Zoned BN & R-1

### Size and Existing Land Use

9.1 acres total; Vacant

#### **Physical Characteristics**

9.1 acres to be rezoned. The property is currently zoned BN & R-1; vacant land to the east, west, and south, and a nonprofit to the north.

SUBJECT PROPERTY