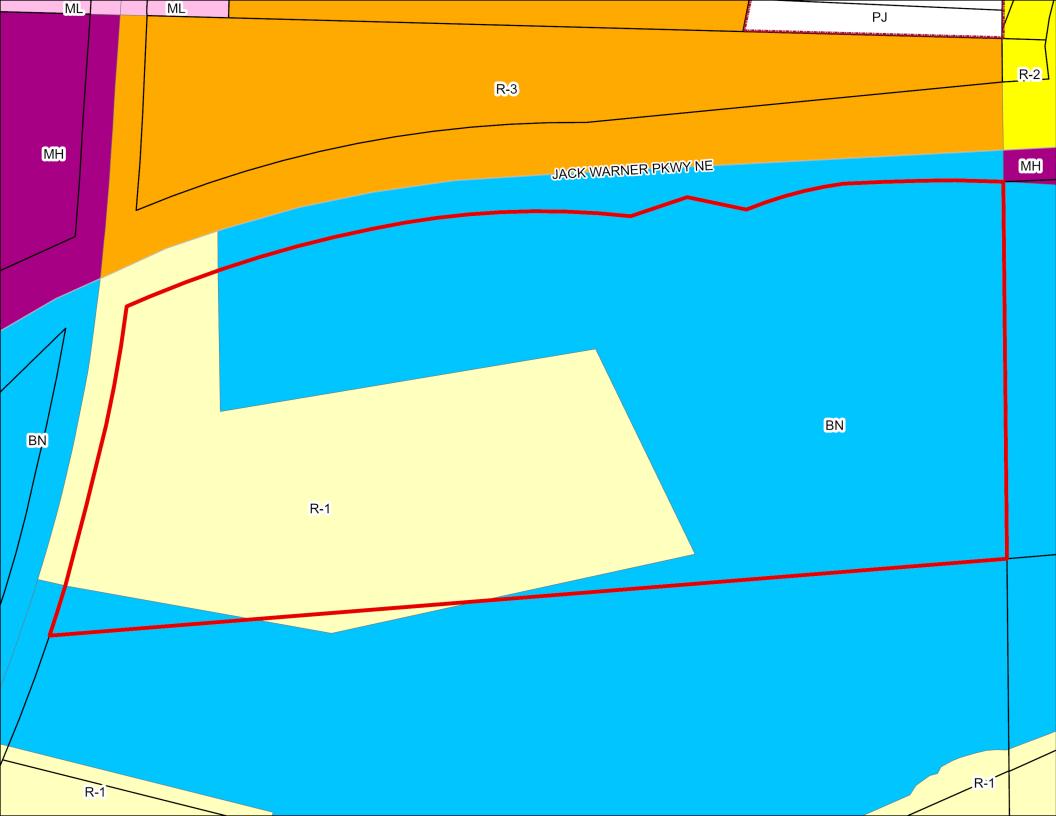

### **Surrounding Land Use and Zoning**

North – Nonprofit organization, Zoned R-3 East – Vacant, Zoned BN South – Vacant, Zoned BN West – Vacant, Zoned BN

### **Existing Zoning Map**

Proposed Site Plan

Interested in participating in the meeting?

Please refer to the back side for details on how to participate.

IF YOU RECEIVED THIS NOTICE BY MAIL, THE SUBJECT PROPERTY IS LOCATED IN YOUR IMMEDIATE AREA