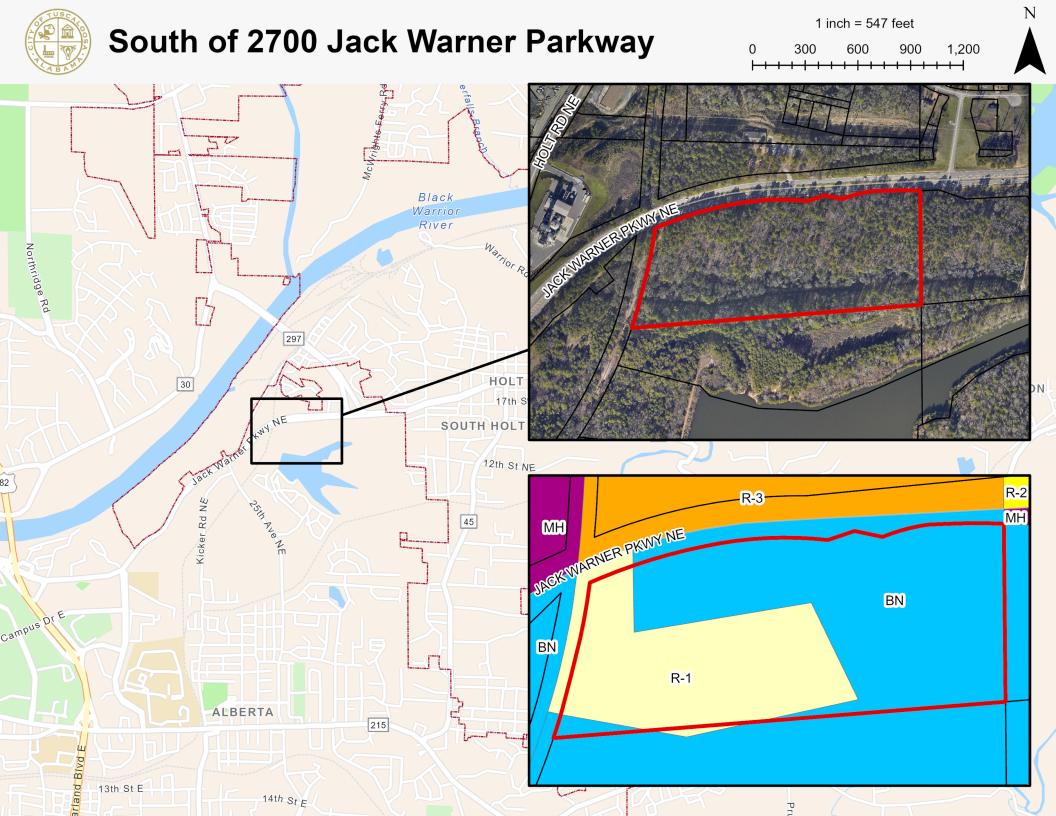

### **Location and Existing Zoning**

South of 2700 Jack Warner Parkway; Zoned BN & R-1

### Size and Existing Land Use

9.1 acres total; Vacant

### **Surrounding Land Use and Zoning**

North – Nonprofit organization, Zoned R-3 East – Vacant, Zoned BN South – Vacant, Zoned BN West – Vacant, Zoned BN

### **Transportation**

25th Avenue, a local street