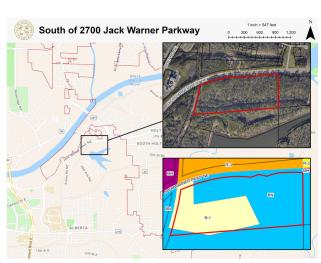

### **Location and Existing Zoning**

South of 2700 Jack Warner Parkway; Zoned BN & R-1

### Size and Existing Land Use

9.1 acres total; Vacant

#### **Physical Characteristics**

9.1 acres to be rezoned. The property is currently zoned BN & R-1; vacant land to the east, west, and south, and a nonprofit to the north.

SUBJECT PROPERTY