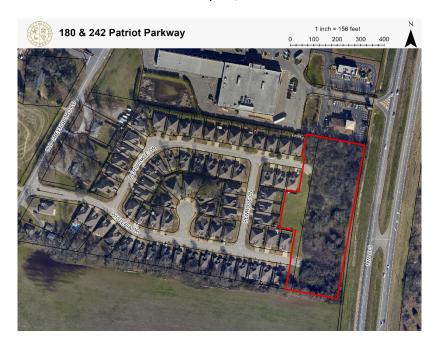

# **Location and Existing Zoning**

9200 Highway 69 South - Not currently zoned

## Size and Existing Land Use

3.78 acres total; Vacant

# **Physical Characteristics**

3.78 acres to be rezoned. The property is currently outside of City Limits; vacant land to the south and west, single-family use to the east, and commercial to the north.