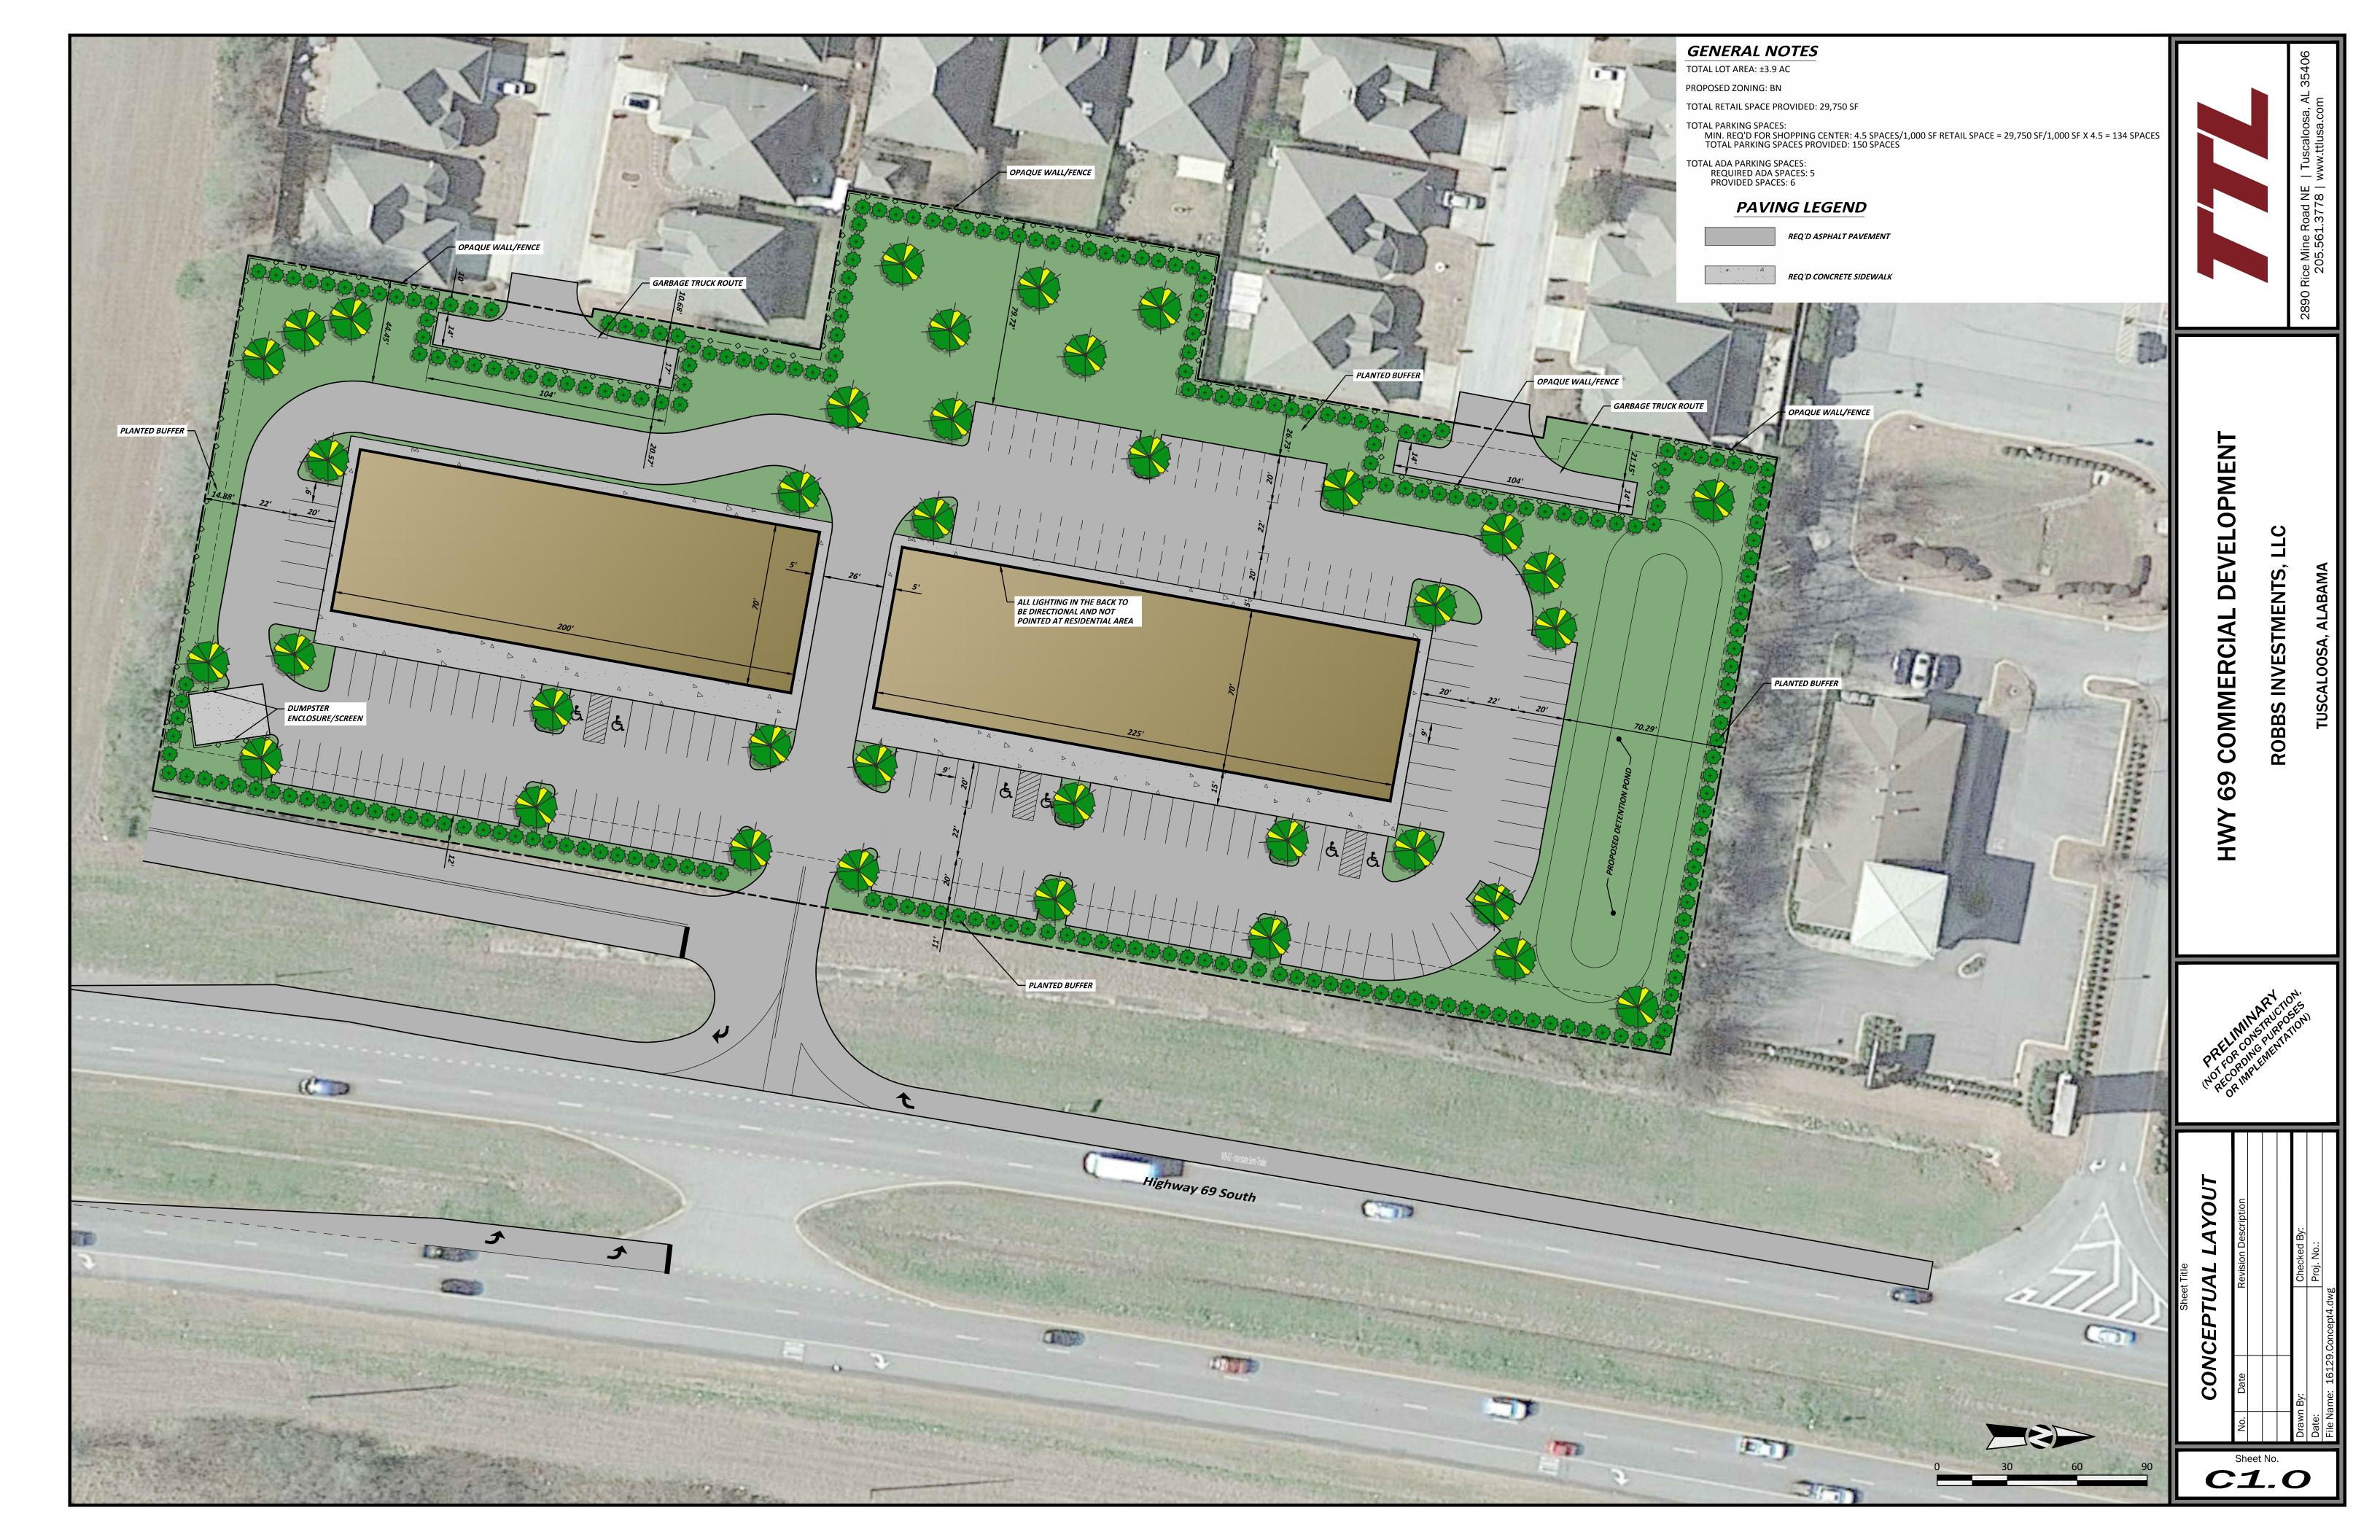

# **Location and Existing Zoning**

9200 Highway 69 South - Not currently zoned

## Size and Existing Land Use

3.78 acres total; Vacant

# **Surrounding Land Use and Zoning**

North – Commercial, Zoned BN
East – Single-family residential, outside of City Limits
South – Vacant, outside of City Limits
West – Vacant, outside of City Limits

# **Physical Characteristics**

3.78 acres to be rezoned. The property is currently outside of City Limits; vacant land to the south and west, single-family use to the east, and commercial to the north.