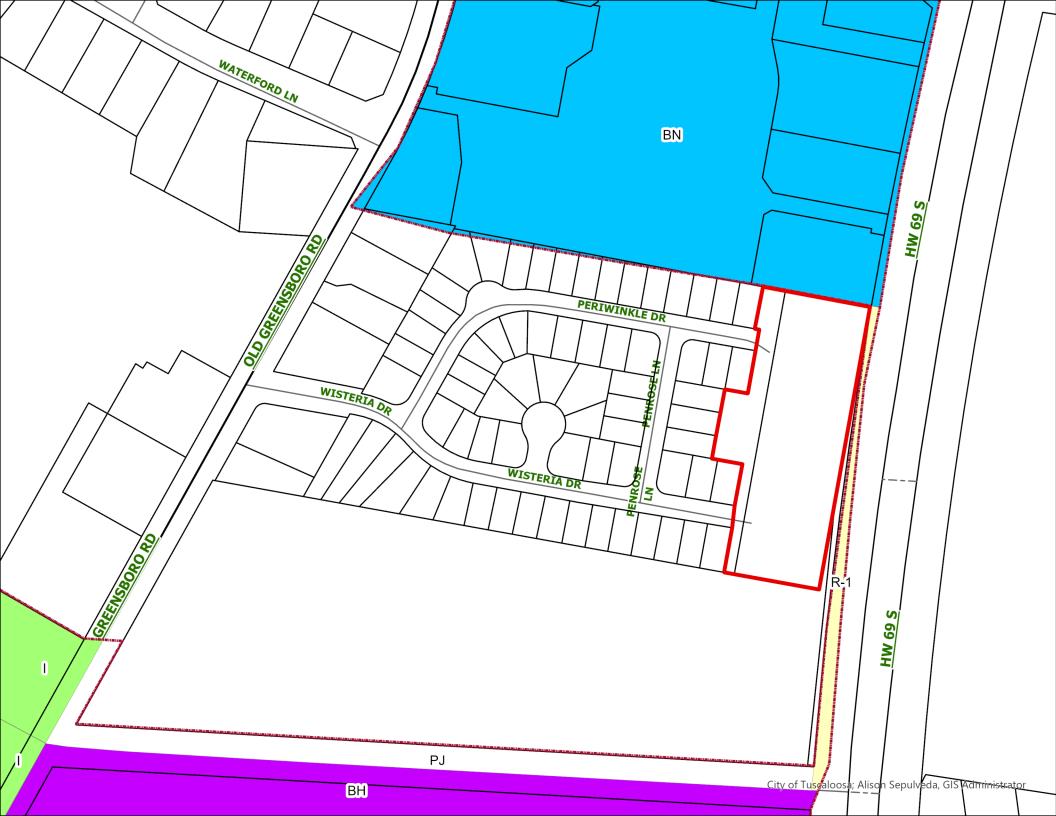

### **Requested Action and Purpose**

Rezone from \*R-1 to BN.

\*Property is currently located outside of City Limits; an annexation petition is in conjunction with this rezoning. Default zoning if annexed is R-1.

# **Location and Existing Zoning**

9200 Highway 69 South - Not currently zoned

# **Surrounding Land Use and Zoning**

North – Commercial, Zoned BN
East – Single-family residential, outside of City Limits
South – Vacant, outside of City Limits
West – Vacant, outside of City Limits

# **Physical Characteristics**

3.78 acres to be rezoned. The property is currently outside of City Limits; vacant land to the south and west, single-family use to the east, and commercial to the north.