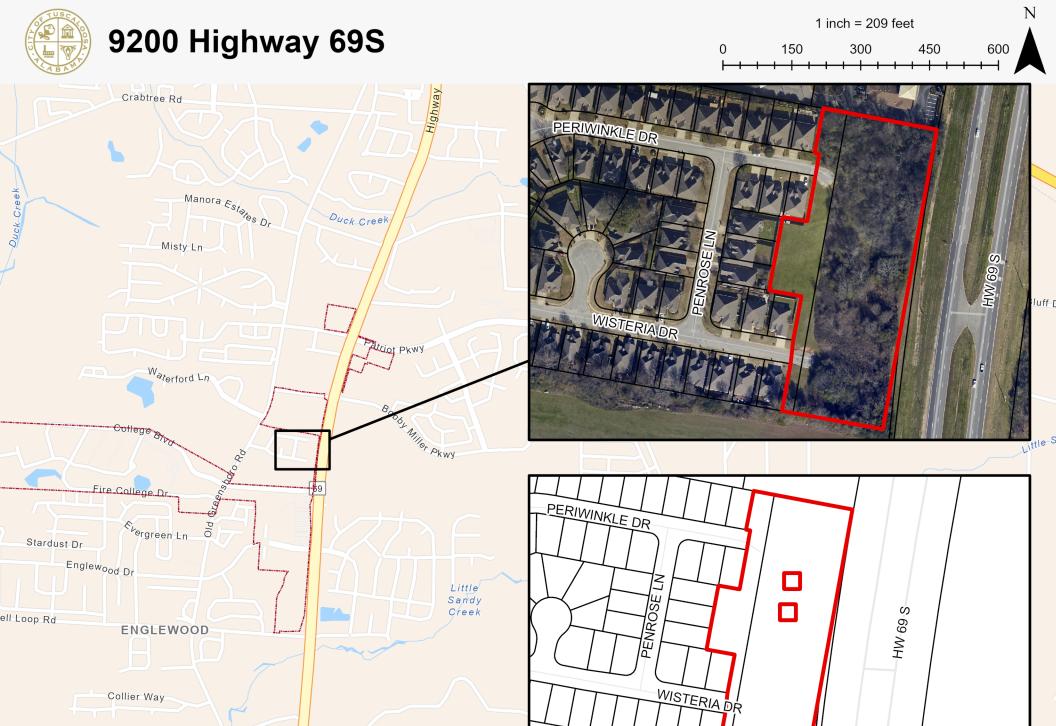

# **Location and Existing Zoning**

9200 Highway 69 South - Not currently zoned

## Size and Existing Land Use

3.78 acres total; Vacant

# **Surrounding Land Use and Zoning**

North – Commercial, Zoned BN
East – Single-family residential, outside of City Limits
South – Vacant, outside of City Limits
West – Vacant, outside of City Limits

# **Physical Characteristics**

3.78 acres to be rezoned. The property is currently outside of City Limits; vacant land to the south and west, single-family use to the east, and commercial to the north.