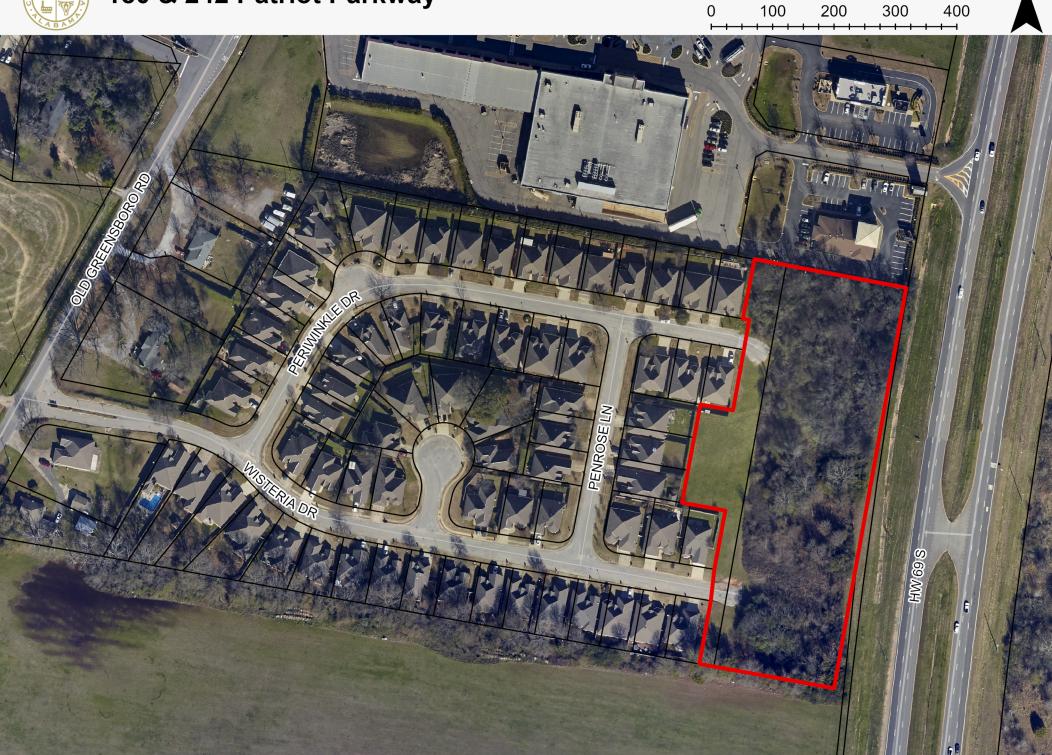

# **Location and Existing Zoning**

9200 Highway 69 South - Not currently zoned

## Size and Existing Land Use

3.78 acres total; Vacant

# **Surrounding Land Use and Zoning**

North – Commercial, Zoned BN
East – Single-family residential, outside of City Limits
South – Vacant, outside of City Limits
West – Vacant, outside of City Limits

# **Physical Characteristics**

3.78 acres to be rezoned. The property is currently outside of City Limits; vacant land to the south and west, single-family use to the east, and commercial to the north.