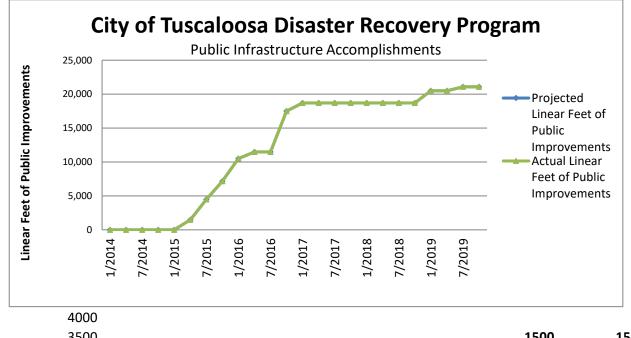

|                                                                                                     |               |        |        |            |        |                                    |        |         |        |        |        | BAN     |
|-----------------------------------------------------------------------------------------------------|---------------|--------|--------|------------|--------|------------------------------------|--------|---------|--------|--------|--------|---------|
| Public Infrastructure                                                                               | 1/2014        | 4/2014 | 7/2014 | 10/2014    | 1/2015 | 4/2015                             | 7/2015 | 10/2015 | 1/2016 | 4/2016 | 7/2016 | 10/2016 |
| Projected Linear Feet of Public Improvements                                                        | 0             | 0      | 0      | 0          | 0      | 1,500                              | 4,475  | 7,175   | 10,495 | 11,495 | 11,495 | 17,495  |
| # of Linear Feet of Public Improvements (Quarterly Projection)                                      | 0             | 0      | 0      | 0          | 0      | 1,500                              | 2,975  | 2,700   | 3,320  | 1,000  | 0      | 6,000   |
| Actual Linear Feet of Public Improvements                                                           | 0             | 0      | 0      | 0          | 0      | 1500                               | 4475   | 7175    | 10495  | 11495  | 11495  | 17495   |
| # of Linear Feet of Public Improvements (Populated from QPR                                         |               |        |        |            |        |                                    |        |         |        |        |        |         |
| Reporting)                                                                                          | 0             | 0      | 0      | 0          | 0      | 1500                               | 2975   | 2700    | 3320   | 1000   | 0      | 6000    |
| Quarterly Projections by Activity Type: Construction/reconstruction of water/sewer lines or systems |               |        |        |            |        |                                    |        |         |        |        |        |         |
| # of Linear Feet of Public Improvements                                                             | 0             | 0      | 0      | 0          | 0      | 0                                  | 0      | 1200    | 1100   | 0      | 0      | 0       |
| Dike/dam/stream-river bank repairs                                                                  |               |        |        |            |        |                                    |        |         |        |        |        |         |
| # of Linear Feet of Public Improvements                                                             | 0             | 0      | 0      | 0          | 0      | 0                                  | 775    | 0       | 0      | 0      | 0      | 0       |
| Rehabilitation/reconstruction of a public improvement                                               |               |        |        |            |        |                                    |        |         |        |        |        |         |
| # of Linear Feet of Public Improvements                                                             | 0             | 0      | 0      | 0          | 0      | 1500                               | 2200   | 1500    | 2220   | 1000   | 0      | 6000    |
|                                                                                                     | 25,000 20,000 | •      |        | saster Rec | •      | <b>Ogram</b><br>-<br>- → Projected | 1      |         |        |        |        |         |

|                                   | I .   |    |      |     |      |      |      |   |      |
|-----------------------------------|-------|----|------|-----|------|------|------|---|------|
| 10th Avenue                       | 4000  |    |      |     |      |      |      |   |      |
| University Place / Forest Lk      | 3500  | 15 | 00 1 | 500 | 500  |      |      |   |      |
| Hargrove Road / Hackberry Ln      | 1182  |    |      |     | 0    |      |      |   |      |
| Rosewood Sewer                    | 2300  |    |      |     | 1200 | 1100 |      |   |      |
| Cedar Crest Drainage              | 775   |    |      | 775 |      |      |      |   |      |
| Prince Avenue                     | 2660  |    |      |     | 0    | 0    |      |   | 2660 |
| Alberta Parkway Revitilization    | 1920  |    |      | 700 |      | 1220 |      |   |      |
| Juanita Drive Infrastructure      | 1200  |    |      |     | 0    |      |      |   | 1200 |
| McFarland Boulevard / 15th Street | 5140  |    |      |     | 1000 | 1000 | 1000 |   | 2140 |
| Juanita Drive Phase 2             |       |    |      |     |      |      |      |   |      |
| Technology Infrastructure         |       |    |      |     |      |      |      |   |      |
|                                   | 18677 | 15 | 00 2 | 975 | 2700 | 3320 | 1000 | 0 | 6000 |
|                                   |       |    |      |     |      |      |      |   |      |

HUD Disaster Recovery 2
PERFORMANCE PROJECTIONS
July 14, 2022

| Public Infrastructure                                                                               | 1/2017 | 4/2017 | 7/2017 | 10/2017 | 1/2018 | 4/2018 | 7/2018 | 10/2018 | 1/2019 | 4/2019 | 7/2019 | 10/2019 |
|-----------------------------------------------------------------------------------------------------|--------|--------|--------|---------|--------|--------|--------|---------|--------|--------|--------|---------|
| Projected Linear Feet of Public Improvements                                                        | 18,695 | 18,695 | 18,695 | 18,695  | 18,695 | 18,695 | 18,695 | 18,695  | 20,495 | 20,495 | 21,077 | 21,077  |
| # of Linear Feet of Public Improvements (Quarterly Projection)                                      | 1,200  | 0      | 0      | 0       | 0      | 0      | 0      | 0       | 1,800  | 0      | 582    | 0       |
| Actual Linear Feet of Public Improvements                                                           | 18695  | 18695  | 18695  | 18695   | 18695  | 18695  | 18695  | 18695   | 20495  | 20495  | 21077  | 21077   |
| # of Linear Feet of Public Improvements (Populated from QPR                                         |        |        |        |         |        |        |        |         |        |        |        |         |
| Reporting)                                                                                          | 1200   | 0      | 0      | 0       | 0      | 0      | 0      | 0       | 1800   | 0      | 582    | 0       |
| Quarterly Projections by Activity Type: Construction/reconstruction of water/sewer lines or systems |        |        |        |         |        |        |        |         |        |        |        |         |
| # of Linear Feet of Public Improvements                                                             | 0      | 0      | 0      | 0       | 0      | 0      | 0      | 0       | 0      | 0      | 0      | 0       |
| Dike/dam/stream-river bank repairs                                                                  |        |        |        |         |        |        |        |         |        |        |        |         |
| # of Linear Feet of Public Improvements                                                             | 0      | 0      | 0      | 0       | 0      | 0      | 0      | 0       | 0      | 0      | 0      | 0       |
| Rehabilitation/reconstruction of a public improvement                                               |        |        |        |         |        |        |        |         |        |        |        |         |
| # of Linear Feet of Public Improvements                                                             | 1200   | 0      | 0      | 0       | 0      | 0      | 0      | 0       | 1800   | 0      | 582    | 0       |