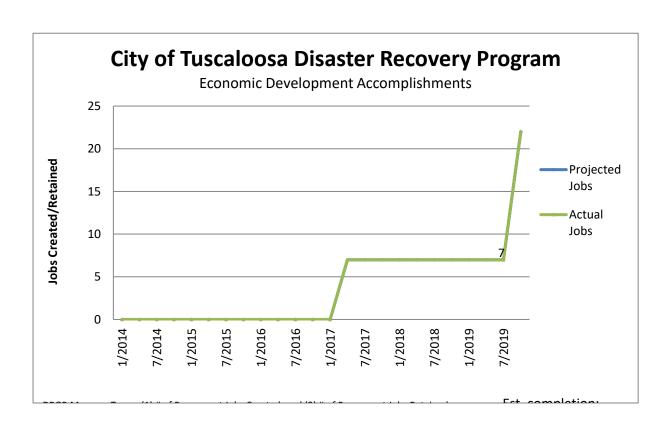

Alberta Technology Library
Fire Station 4
Para Park Improvements
IT Server Room
Salvation Army
The Edge

HUD Disaster Recovery 2
PERFORMANCE PROJECTIONS
July 14, 2022

| Economic Development                                      | 1/2014 | 4/2014 | 7/2014 | 10/2014 | 1/2015 | 4/2015 | 7/2015 | 10/2015 | 1/2016 | 4/2016 | 7/2016 | 10/2016 |
|-----------------------------------------------------------|--------|--------|--------|---------|--------|--------|--------|---------|--------|--------|--------|---------|
| Projected Jobs                                            | 0      | 0      | 0      | 0       | 0      | 0      | 0      | 0       | 0      | 0      | 0      | 0       |
| # of Jobs Created/Retained (Quarterly Projection)         | 0      | 0      | 0      | 0       | 0      | 0      | 0      | 0       | 0      | 0      | 0      | 0       |
| Actual Jobs                                               | 0      | 0      | 0      | 0       | 0      | 0      | 0      | 0       | 0      | 0      | 0      | 0       |
| # of Jobs Created/Retained (Populated from QPR Reporting) | 0      | 0      | 0      | 0       | 0      | 0      | 0      | 0       | 0      | 0      | 0      | 0       |
| H of Downson out John Created                             | 0      | •      | •      | •       | •      | •      | •      | •       | •      | •      | •      | •       |
| # of Permanent Jobs Created                               | 0      | U      | U      | 0       | U      | U      | U      | U       | U      | U      | U      | U       |
| # of Permanent Jobs Retained                              | 0      | 0      | 0      | 0       | 0      | 0      | 0      | 0       | 0      | 0      | 0      | 0       |

The Edge 0 0 0 0 0 SBR Loan 0 0 0 0

| Economic Development                                      | 1/2017 | 4/2017 | 7/2017 | 10/2017 | 1/2018 | 4/2018 | 7/2018 | 10/2018 | 1/2019 | 4/2019 | 7/2019 | 10/2019 |
|-----------------------------------------------------------|--------|--------|--------|---------|--------|--------|--------|---------|--------|--------|--------|---------|
| Projected Jobs                                            | 0      | 7      | 7      | 7       | 7      | 7      | 7      | 7       | 7      | 7      | 7      | 22      |
| # of Jobs Created/Retained (Quarterly Projection)         | 0      | 7      | 0      | 0       | 0      | 0      | 0      | 0       | 0      | 0      | 0      | 15      |
| Actual Jobs                                               | 0      | 7      | 7      | 7       | 7      | 7      | 7      | 7       | 7      | 7      | 7      | 22      |
| # of Jobs Created/Retained (Populated from QPR Reporting) | 0      | 7      | 0      | 0       | 0      | 0      | 0      | 0       | 0      | 0      | 0      | 0       |
|                                                           |        |        |        |         |        |        |        |         |        |        |        |         |
| # of Permanent Jobs Created                               | 0      | 7      | 7      | 7       | 7      | 7      | 7      | 7       | 7      | 7      | 7      | 22      |
| # of Permanent Jobs Retained                              | 0      | 7      | 7      | 7       | 7      | 7      | 7      | 7       | 7      | 7      | 7      | 22      |
|                                                           |        |        |        |         |        |        |        |         |        |        |        |         |
|                                                           |        |        |        |         |        |        |        |         |        |        |        |         |
|                                                           |        |        |        |         |        |        |        |         |        |        |        |         |
|                                                           | 0      | 0      | 0      | 0       | 0      | 0      | 0      | 0       | 0      | 0      | 0      | 15      |
|                                                           | 0      | 7      | 0      | 0       | 0      | 0      | 0      | 0       | 0      | 0      | 0      | 0       |

| Economic Development                                      | 1/2020 | 4/2020 | 7/2020 | 10/2020 | 1/2021 | 4/2021 | 7/2021 | 10/2021 | 1/2022 | 4/2022 | 7/2022 | 10/2022 |
|-----------------------------------------------------------|--------|--------|--------|---------|--------|--------|--------|---------|--------|--------|--------|---------|
| Projected Jobs                                            | 22     | 22     | 22     | 22      | 22     | 22     | 22     | 22      | 22     | 22     | 22     | 22      |
| # of Jobs Created/Retained (Quarterly Projection)         | 0      | 0      | 0      | 0       | 0      | 0      | 0      | 0       | 0      | 0      | 0      | 0       |
| Actual Jobs                                               | 22     | 22     | 22     | 22      | 22     | 22     | 22     | 22      | 22     | 22     | 22     | 22      |
| # of Jobs Created/Retained (Populated from QPR Reporting) | 0      | 0      | 0      | 0       | 0      | 0      | 0      | 0       | 0      | 0      | 0      | 0       |
|                                                           |        |        |        |         |        |        |        |         |        |        |        |         |
| # of Permanent Jobs Created                               | 22     | 22     | 22     | 22      | 22     | 22     | 22     | 22      | 22     | 22     | 22     | 22      |
| # of Permanent Jobs Retained                              | 22     | 22     | 22     | 22      | 22     | 22     | 22     | 22      | 22     | 22     | 22     | 22      |
|                                                           |        |        |        |         |        |        |        |         |        |        |        |         |
|                                                           |        |        |        |         |        |        |        |         |        |        |        |         |
|                                                           |        |        |        |         |        |        |        |         |        |        |        |         |
|                                                           | 0      | 0      | 0      | 0       | 0      | 0      | 0      | 0       | 0      | 0      | 0      | 0       |
|                                                           | 0      | 0      | 0      | 0       | 0      | 0      | 0      | 0       | 0      | 0      | 0      | 0       |

| <b>Economic Development</b>                               | 1/2023 | 4/2023 | 7/2023 |
|-----------------------------------------------------------|--------|--------|--------|
| Projected Jobs                                            | 22     | 22     | 22     |
| # of Jobs Created/Retained (Quarterly Projection)         | 0      | 0      | 0      |
| Actual Jobs                                               | 22     | 22     | 22     |
| # of Jobs Created/Retained (Populated from QPR Reporting) | 0      | 0      | 0      |
|                                                           |        |        |        |
| # of Permanent Jobs Created                               | 22     | 22     | 22     |
| # of Permanent Jobs Retained                              | 22     | 22     | 22     |
|                                                           |        |        |        |
|                                                           |        |        |        |
|                                                           | 0      | 0      | 0      |
|                                                           | 0      | 0      | 0      |