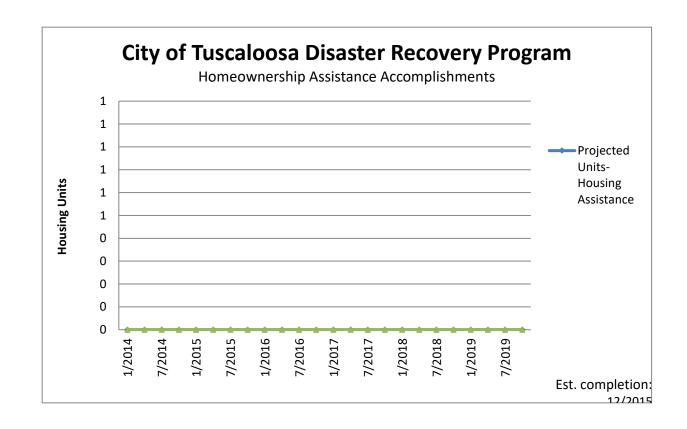

Habitat for Humanity Rosedale Phase III

HUD Disaster Recovery 2
PERFORMANCE PROJECTIONS
July 14, 2022

| Homeownership Assistance                          | 1/2014 | 4/2014 | 7/2014 | 10/2014 | 1/2015 | 4/2015 | 7/2015 | 10/2015 | 1/2016 | 4/2016 | 7/2016 | 10/2016 |
|---------------------------------------------------|--------|--------|--------|---------|--------|--------|--------|---------|--------|--------|--------|---------|
| Projected Units-Housing Assistance                | 0      | 0      | 0      | 0       | 0      | 0      | 0      | 0       | 0      | 0      | 0      | 0       |
| # of Housing Units (Quarterly Projection)         | 0      | 0      | 0      | 0       | 0      | 0      | 0      | 0       | 0      | 0      | 0      | 0       |
| Actual Units                                      | 0      | 0      | 0      | 0       | 0      | 0      | 0      | 0       | 0      | 0      | 0      | 0       |
| # of Housing Units (Populated from QPR Reporting) | 0      | 0      | 0      | 0       | 0      | 0      | 0      | 0       | 0      | 0      | 0      | 0       |

0

HUD Disaster Recovery 2
PERFORMANCE PROJECTIONS
July 14, 2022

| Homeownership Assistance                          | 1/2017 | 4/2017 | 7/2017 | 10/2017 | 1/2018 | 4/2018 | 7/2018 | 10/2018 | 1/2019 | 4/2019 | 7/2019 | 10/2019 |
|---------------------------------------------------|--------|--------|--------|---------|--------|--------|--------|---------|--------|--------|--------|---------|
| Projected Units-Housing Assistance                | 0      | 0      | 0      | 0       | 0      | 0      | 0      | 0       | 0      | 0      | 0      | 0       |
| # of Housing Units (Quarterly Projection)         | 0      | 0      | 0      | 0       | 0      | 0      | 0      | 0       | 0      | 0      | 0      | 0       |
| Actual Units                                      | 0      | 0      | 0      | 0       | 0      | 0      | 0      | 0       | 0      | 0      | 0      | 0       |
| # of Housing Units (Populated from QPR Reporting) | 0      | 0      | 0      | 0       | 0      | 0      | 0      | 0       | 0      | 0      | 0      | 0       |

HUD Disaster Recovery 2
PERFORMANCE PROJECTIONS
July 14, 2022

| Homeownership Assistance                          | 1/2020 | 4/2020 | 7/2020 | 10/2020 | 1/2021 | 4/2021 | 7/2021 | 10/2021 | 1/2022 | 4/2022 | 7/2022 | 10/2022 |
|---------------------------------------------------|--------|--------|--------|---------|--------|--------|--------|---------|--------|--------|--------|---------|
| Projected Units-Housing Assistance                | 0      | 0      | 0      | 0       | 0      | 0      | 0      | 0       | 0      | 0      | 0      | 0       |
| # of Housing Units (Quarterly Projection)         | 0      | 0      | 0      | 0       | 0      | 0      | 0      | 0       | 0      | 0      | 0      | 0       |
| Actual Units                                      | 0      | 0      | 0      | 0       | 0      | 0      | 0      | 0       | 0      | 0      | 0      | 0       |
| # of Housing Units (Populated from QPR Reporting) | 0      | 0      | 0      | 0       | 0      | 0      | 0      | 0       | 0      | 0      | 0      | 0       |

HUD Disaster Recovery 2
PERFORMANCE PROJECTIONS
July 14, 2022

| Homeownership Assistance                          | 1/2023 | 4/2023 | 7/2023 |
|---------------------------------------------------|--------|--------|--------|
| Projected Units-Housing Assistance                | 0      | 0      | 0      |
| # of Housing Units (Quarterly Projection)         | 0      | 0      | 0      |
| Actual Units                                      | 0      | 0      | 0      |
| # of Housing Units (Populated from QPR Reporting) | 0      | 0      | 0      |