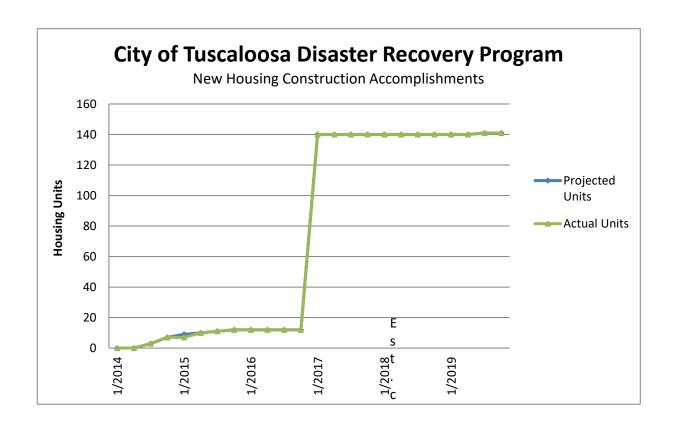

HUD Disaster Recovery 2
PERFORMANCE PROJECTIONS
July 14, 2022

| Construction of New Housing                       | 1/2014 | 4/2014 | 7/2014 | 10/2014 | 1/2015 | 4/2015 | 7/2015 | 10/2015 | 1/2016 | 4/2016 | 7/2016 | 10/2016 |
|---------------------------------------------------|--------|--------|--------|---------|--------|--------|--------|---------|--------|--------|--------|---------|
| Projected Units                                   | 0      | 0      | 3      | 7       | 9      | 10     | 11     | 12      | 12     | 12     | 12     | 12      |
| # of Housing Units (Quarterly Projection)         | 0      | 0      | 3      | 4       | 2      | 1      | 1      | 1       | 0      | 0      | 0      | 0       |
| Actual Units                                      | 0      | 0      | 3      | 7       | 7      | 10     | 11     | 12      | 12     | 12     | 12     | 12      |
| # of Housing Units (Populated from QPR Reporting) | 0      | 0      | 3      | 4       | 2      | 1      | 1      | 1       | 0      | 0      | 0      | 0       |

Habitat for Humanity Rosedale Phase III

HUD Disaster Recovery 2
PERFORMANCE PROJECTIONS
July 14, 2022

| Construction of New Housing                       | 1/2017 | 4/2017 | 7/2017 | 10/2017 | 1/2018 | 4/2018 | 7/2018 | 10/2018 | 1/2019 | 4/2019 | 7/2019 | 10/2019 |
|---------------------------------------------------|--------|--------|--------|---------|--------|--------|--------|---------|--------|--------|--------|---------|
| Projected Units                                   | 140    | 140    | 140    | 140     | 140    | 140    | 140    | 140     | 140    | 140    | 141    | 141     |
| # of Housing Units (Quarterly Projection)         | 128    | 0      | 0      | 0       | 0      | 0      | 0      | 0       | 0      | 0      | 1      | 0       |
| Actual Units                                      | 140    | 140    | 140    | 140     | 140    | 140    | 140    | 140     | 140    | 140    | 141    | 141     |
| # of Housing Units (Populated from QPR Reporting) | 128    | 0      | 0      | 0       | 0      | 0      | 0      | 0       | 0      | 0      | 1      | 0       |

Habitat for Humanity Rosedale Phase III

HUD Disaster Recovery 2
PERFORMANCE PROJECTIONS
July 14, 2022

| Construction of New Housing                       | 1/2020 | 4/2020 | 7/2020 | 10/2020 | 1/2021 | 4/2021 | 7/2021 | 10/2021 | 1/2022 | 4/2022 | 7/2022 | 10/2022 |
|---------------------------------------------------|--------|--------|--------|---------|--------|--------|--------|---------|--------|--------|--------|---------|
| Projected Units                                   | 141    | 142    | 142    | 142     | 142    | 142    | 142    | 142     | 142    | 142    | 141    | 141     |
| # of Housing Units (Quarterly Projection)         | 0      | 1      | 0      | 0       | 0      | 0      | 0      | 0       | 0      | 0      | 0      | 0       |
| Actual Units                                      | 141    | 141    | 141    | 141     | 141    | 141    | 141    | 141     | 141    | 141    | 141    | 141     |
| # of Housing Units (Populated from QPR Reporting) | 0      | 0      | 0      | 0       | 0      | 0      | 0      | 0       | 0      | 0      | 0      | 0       |

Habitat for Humanity Rosedale Phase III

HUD Disaster Recovery 2
PERFORMANCE PROJECTIONS
July 14, 2022

| Construction of New Housing                       | 1/2023 | 4/2023 | 7/2023 |
|---------------------------------------------------|--------|--------|--------|
| Projected Units                                   | 141    | 141    | 141    |
| # of Housing Units (Quarterly Projection)         | 0      | 0      | 0      |
| Actual Units                                      | 141    | 141    | 141    |
| # of Housing Units (Populated from QPR Reporting) | 0      | 0      | 0      |