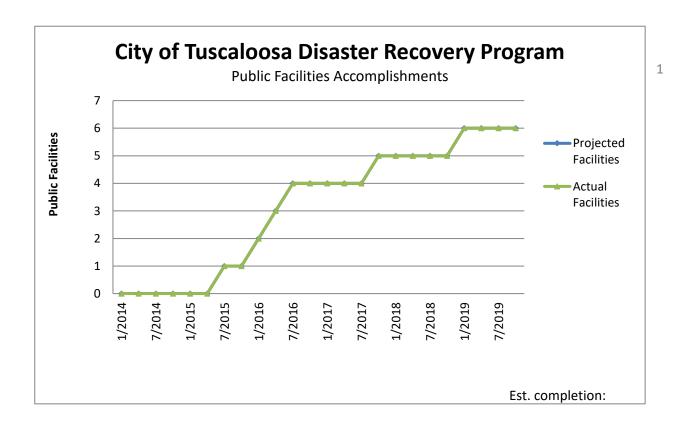

HUD Disaster Recovery 2
PERFORMANCE PROJECTIONS
July 14, 2022

| Public Facilities                                              | 1/2014 | 4/2014 | 7/2014 | 10/2014 | 1/2015 | 4/2015 | 7/2015 | 10/2015 | 1/2016 | 4/2016 | 7/2016 | 10/2016 |
|----------------------------------------------------------------|--------|--------|--------|---------|--------|--------|--------|---------|--------|--------|--------|---------|
| Projected Facilities                                           | 0      | 0      | 0      | 0       | 0      | 0      | 1      | 1       | 2      | 3      | 4      | 4       |
| # of Public Facilities (Quarterly Projection)                  | 0      | 0      | 0      | 0       | 0      | 0      | 1      | 0       | 1      | 1      | 1      | 0       |
| Actual Facilities                                              | 0      | 0      | 0      | 0       | 0      | 0      | 1      | 1       | 2      | 3      | 4      | 4       |
| # of Public Facilities (Populated from QPR Reporting)          | 0      | 0      | 0      | 0       | 0      | 0      | 1      | 0       | 1      | 1      | 1      | 0       |
| Quarterly Projections by Activity Type:                        |        |        |        |         |        |        |        |         |        |        |        |         |
| Acquisition, construction, reconstruction of public facilities |        |        |        |         |        |        |        |         |        |        |        |         |
| # of Public Facilities                                         | 0      | 0      | 0      | 0       | 0      | 0      | 1      | 0       | 1      | 1      | 1      | 0       |
| Construction/reconstruction of water lift stations             |        |        |        |         |        |        |        |         |        |        |        |         |
| # of Public Facilities                                         | 0      | 0      | 0      | 0       | 0      | 0      | 0      | 0       | 0      | 0      | 0      | 0       |
| Construction/reconstruction of water/sewer lines or systems    |        |        |        |         |        |        |        |         |        |        |        |         |
| # of Public Facilities                                         | 0      | 0      | 0      | 0       | 0      | 0      | 0      | 0       | 0      | 0      | 0      | 0       |
| Dike/dam/stream-river bank repairs                             |        |        |        |         |        |        |        |         |        |        |        |         |
| # of Public Facilities                                         | 0      | 0      | 0      | 0       | 0      | 0      | 0      | 0       | 0      | 0      | 0      | 0       |
| Rehabilitation/reconstruction of public facilities             |        |        |        |         |        |        |        |         |        |        |        |         |
| # of Public Facilities                                         | 0      | 0      | 0      | 0       | 0      | 0      | 0      | 0       | 0      | 0      | 0      | 0       |

Alberta Technology Library
Fire Station 4
Para Park Improvements
IT Server Room
Salvation Army
The Edge

1

1

HUD Disaster Recovery 2
PERFORMANCE PROJECTIONS
July 14, 2022

| Public Facilities                                              | 1/2017 | 4/2017 | 7/2017 | 10/2017 | 1/2018 | 4/2018 | 7/2018 | 10/2018 | 1/2019 | 4/2019 | 7/2019 | 10/2019 |
|----------------------------------------------------------------|--------|--------|--------|---------|--------|--------|--------|---------|--------|--------|--------|---------|
| Projected Facilities                                           | 4      | 4      | 4      | 5       | 5      | 5      | 5      | 5       | 6      | 6      | 6      | 6       |
| # of Public Facilities (Quarterly Projection)                  | 0      | 0      | 0      | 1       | 0      | 0      | 0      | 0       | 1      | 0      | 0      | 0       |
| Actual Facilities                                              | 4      | 4      | 4      | 5       | 5      | 5      | 5      | 5       | 6      | 6      | 6      | 6       |
| # of Public Facilities (Populated from QPR Reporting)          | 0      | 0      | 0      | 1       | 0      | 0      | 0      | 0       | 1      | 0      | 0      | 0       |
|                                                                |        |        |        |         |        |        |        |         |        |        |        |         |
| Quarterly Projections by Activity Type:                        |        |        |        |         |        |        |        |         |        |        |        |         |
| Acquisition, construction, reconstruction of public facilities |        |        |        |         |        |        |        |         |        |        |        |         |
| # of Public Facilities                                         | 0      | 0      | 0      | 1       | 0      | 0      | 0      | 0       | 0      | 0      | 0      | 0       |
| Construction/reconstruction of water lift stations             |        |        |        |         |        |        |        |         |        |        |        |         |
| # of Public Facilities                                         | 0      | 0      | 0      | 0       | 0      | 0      | 0      | 0       | 0      | 0      | 0      | 0       |
| Construction/reconstruction of water/sewer lines or systems    |        |        |        |         |        |        |        |         |        |        |        |         |
| # of Public Facilities                                         | 0      | 0      | 0      | 0       | 0      | 0      | 0      | 0       | 0      | 0      | 0      | 0       |
| Dike/dam/stream-river bank repairs                             |        |        |        |         |        |        |        |         |        |        |        |         |
| # of Public Facilities                                         | 0      | 0      | 0      | 0       | 0      | 0      | 0      | 0       | 0      | 0      | 0      | 0       |
| Rehabilitation/reconstruction of public facilities             |        |        |        |         |        |        |        |         |        |        |        |         |
| # of Public Facilities                                         | 0      | 0      | 0      | 0       | 0      | 0      | 0      | 0       | 1      | 0      | 0      | 0       |

Alberta Technology Library
Fire Station 4
Para Park Improvements
IT Server Room
Salvation Army
The Edge

1

HUD Disaster Recovery 2
PERFORMANCE PROJECTIONS
July 14, 2022

| Public Facilities                                              | 1/2020 | 4/2020 | 7/2020 | 10/2020 | 1/2021 | 4/2021 | 7/2021 | 10/2021 | 1/2022 | 4/2022 | 7/2022 | 10/2022 |
|----------------------------------------------------------------|--------|--------|--------|---------|--------|--------|--------|---------|--------|--------|--------|---------|
| Projected Facilities                                           | 6      | 6      | 6      | 6       | 6      | 6      | 6      | 6       | 6      | 6      | 6      | 6       |
| # of Public Facilities (Quarterly Projection)                  | 0      | 0      | 0      | 0       | 0      | 0      | 0      | 0       | 0      | 0      | 0      | 0       |
| Actual Facilities                                              | 6      | 6      | 6      | 6       | 6      | 6      | 6      | 6       | 6      | 6      | 6      | 6       |
| # of Public Facilities (Populated from QPR Reporting)          | 0      | 0      | 0      | 0       | 0      | 0      | 0      | 0       | 0      | 0      | 0      | 0       |
|                                                                |        |        |        |         |        |        |        |         |        |        |        |         |
| Quarterly Projections by Activity Type:                        |        |        |        |         |        |        |        |         |        |        |        |         |
| Acquisition, construction, reconstruction of public facilities |        |        |        |         |        |        |        |         |        |        |        |         |
| # of Public Facilities                                         | 0      | 0      | 0      | 0       | 0      | 0      | 0      | 0       | 0      | 0      | 0      | 0       |
| Construction/reconstruction of water lift stations             |        |        |        |         |        |        |        |         |        |        |        |         |
| # of Public Facilities                                         | 0      | 0      | 0      | 0       | 0      | 0      | 0      | 0       | 0      | 0      | 0      | 0       |
| Construction/reconstruction of water/sewer lines or systems    |        |        |        |         |        |        |        |         |        |        |        |         |
| # of Public Facilities                                         | 0      | 0      | 0      | 0       | 0      | 0      | 0      | 0       | 0      | 0      | 0      | 0       |
| Dike/dam/stream-river bank repairs                             |        |        |        |         |        |        |        |         |        |        |        |         |
| # of Public Facilities                                         | 0      | 0      | 0      | 0       | 0      | 0      | 0      | 0       | 0      | 0      | 0      | 0       |
| Rehabilitation/reconstruction of public facilities             |        |        |        |         |        |        |        |         |        |        |        |         |
| # of Public Facilities                                         | 0      | 0      | 0      | 0       | 0      | 0      | 0      | 0       | 0      | 0      | 0      | 0       |

Alberta Technology Library
Fire Station 4
Para Park Improvements
IT Server Room
Salvation Army
The Edge

HUD Disaster Recovery 2
PERFORMANCE PROJECTIONS
July 14, 2022

| Public Facilities                                              | 1/2023 | 4/2023 | 7/2023 |
|----------------------------------------------------------------|--------|--------|--------|
| Projected Facilities                                           | 6      | 6      | 6      |
| # of Public Facilities (Quarterly Projection)                  | 0      | 0      | 0      |
| Actual Facilities                                              | 6      | 6      | 6      |
| # of Public Facilities (Populated from QPR Reporting)          | 0      | 0      | 0      |
|                                                                |        |        |        |
| Quarterly Projections by Activity Type:                        |        |        |        |
| Acquisition, construction, reconstruction of public facilities |        |        |        |
| # of Public Facilities                                         | 0      | 0      | 0      |
| Construction/reconstruction of water lift stations             |        |        |        |
| # of Public Facilities                                         | 0      | 0      | 0      |
| Construction/reconstruction of water/sewer lines or systems    |        |        |        |
| # of Public Facilities                                         | 0      | 0      | 0      |
| Dike/dam/stream-river bank repairs                             |        |        |        |
| # of Public Facilities                                         | 0      | 0      | 0      |
| Rehabilitation/reconstruction of public facilities             |        |        |        |
| # of Public Facilities                                         | 0      | 0      | 0      |
|                                                                |        |        |        |