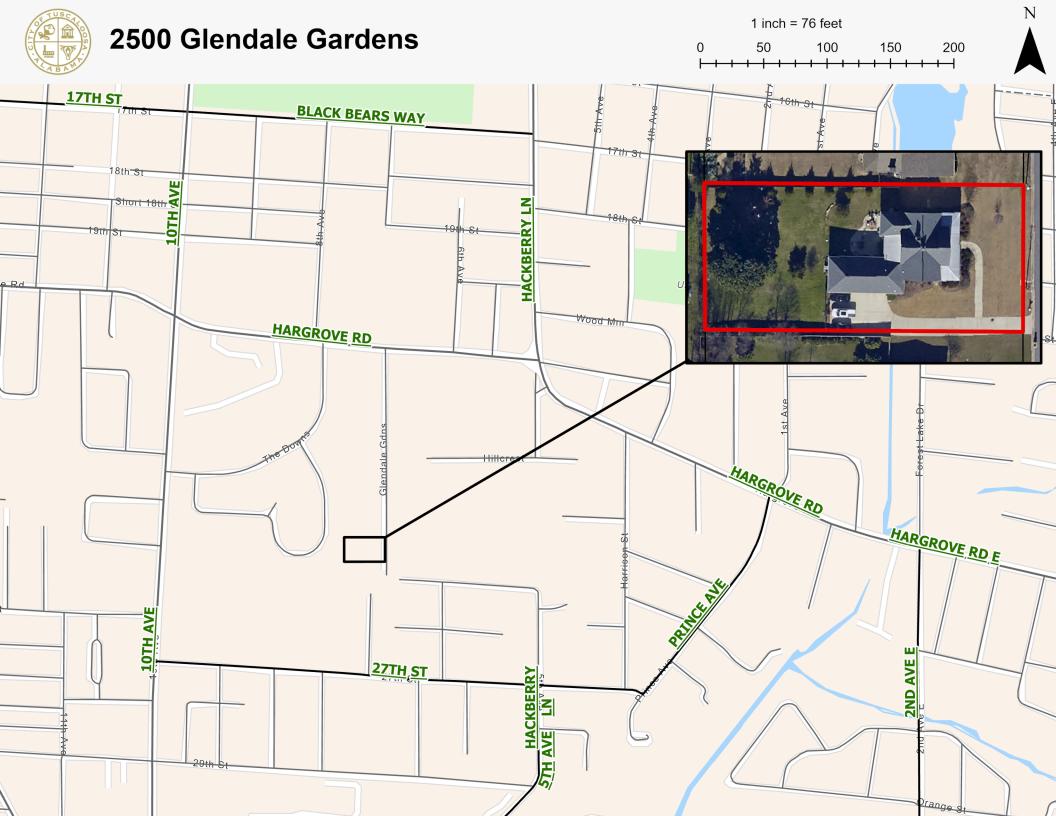

### Historic Preservation Commission Staff Report

Meeting Date: March 8th, 2022 Case #: HPC-10-23 Site Address: 2500 Glendale Gardens Parcel ID: 31-07-26-4-001-031.000 Applicant: Cheryl Taggart Owner: **Cheryl Taggart Proposed Work:** Petition for a Certificate of Appropriateness to construct a pergola on the property located at 2500 Glendale Gardens in the Glendale Gardens Historic District. (Council District 2) **Current Zoning:** R-1H Glendale Gardens **Historic District: Architectural Style:** Minimal Traditional Year Built: 1945 **Contributing:** N/A **Historic Survey:** Glendale Gardens Historic District

32. 2500 Glendale Gardens. Ca. 1945. One story, wood frame minimal traditional with hip roof of asphalt shingles, interior brick chimney, two eyelid louvered ventilators, weatherboard siding, six panel wood door with transom, 8/8 double hung sash windows with flanking wooden louvered shutters, wooden surrounds, stoop with engaged roof and brick steps.

### **DESCRIPTION OF PROPOSED PROJECT:**

The petitioner is proposing to construct a cedar pergola in the rear yard. There will be concrete footers to hold the pergola into the ground.

### **STAFF ANALYSIS:**

The pergola does not encroach into the required setbacks for accessory structures. The design guidelines do not explicitly call out specific materials for pergolas, however, the location of the pergola will not be visible from the public right of way.