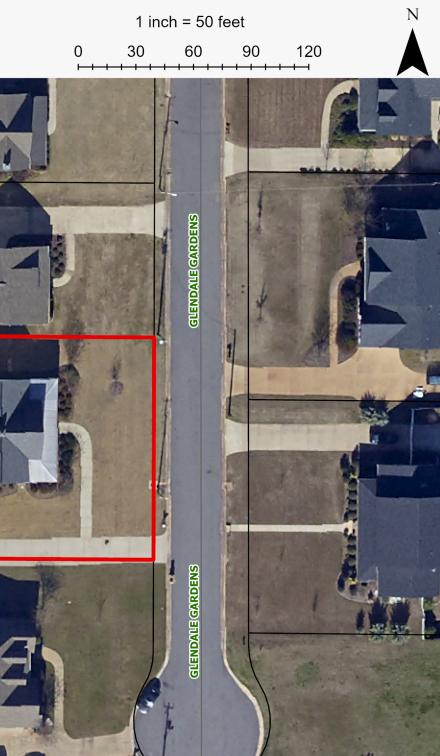

### Historic Preservation Commission Staff Report

Meeting Date: March 8th, 2022 Case #: HPC-10-23 Site Address: 2500 Glendale Gardens Parcel ID: 31-07-26-4-001-031.000 Applicant: Cheryl Taggart Owner: **Cheryl Taggart Proposed Work:** Petition for a Certificate of Appropriateness to construct a pergola on the property located at 2500 Glendale Gardens in the Glendale Gardens Historic District. (Council District 2) **Current Zoning:** R-1H Glendale Gardens **Historic District: Architectural Style:** Minimal Traditional Year Built: 1945 **Contributing:** N/A **Historic Survey:** Glendale Gardens Historic District

32. 2500 Glendale Gardens. Ca. 1945. One story, wood frame minimal traditional with hip roof of asphalt shingles, interior brick chimney, two eyelid louvered ventilators, weatherboard siding, six panel wood door with transom, 8/8 double hung sash windows with flanking wooden louvered shutters, wooden surrounds, stoop with engaged roof and brick steps.