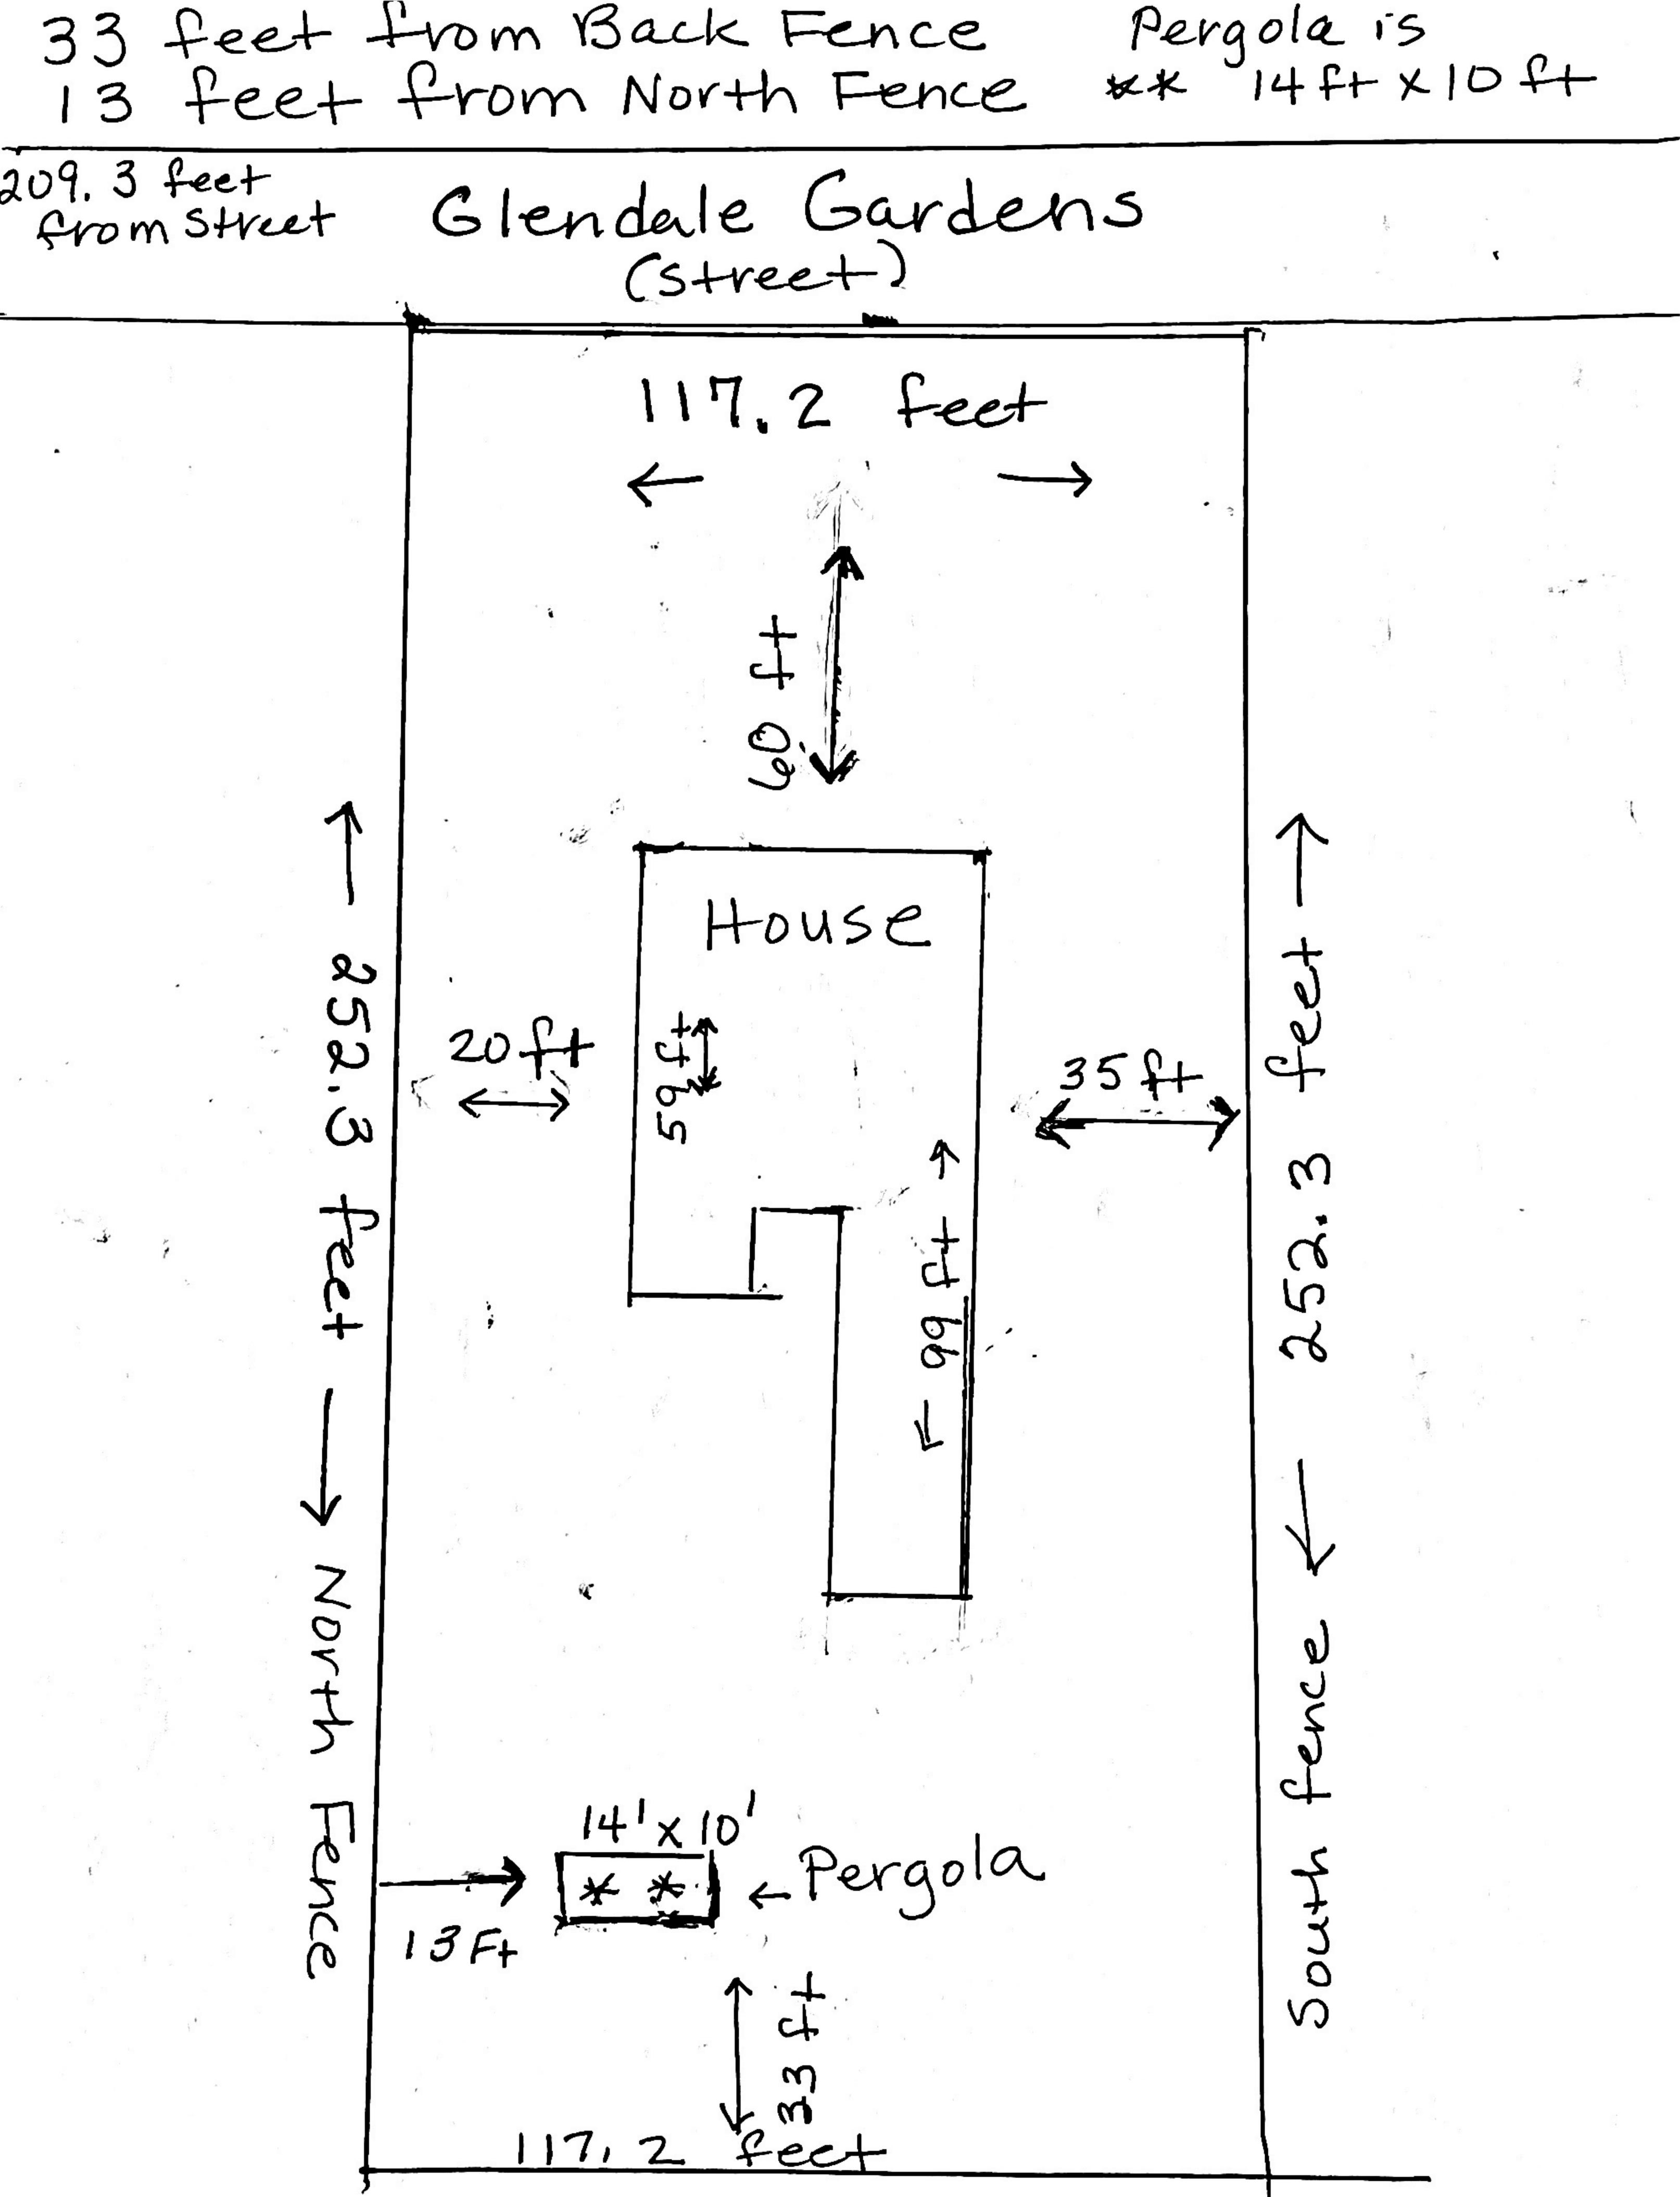

### **DESCRIPTION OF PROPOSED PROJECT:**

The petitioner is proposing to construct a cedar pergola in the rear yard. There will be concrete footers to hold the pergola into the ground.

### **STAFF ANALYSIS:**

The pergola does not encroach into the required setbacks for accessory structures. The design guidelines do not explicitly call out specific materials for pergolas, however, the location of the pergola will not be visible from the public right of way.

### **Accessory Buildings, Structures, and Appurtenances**

- 3. Pergolas and Pavilions, Storage and Work Sheds
- Locate pergolas, pavilions, and storage and work sheds to the rear of the main building, and set back at least five (5) feet from the side yard property line(s).
- Pergolas, pavilions, storage, and work sheds should complement the main structure through the use of similar building materials, including siding, windows, and roof. If windows are to be installed in the structure, they should match or complement the window pattern of the main structure while maintaining an appropriate scale and proportion to the structure.