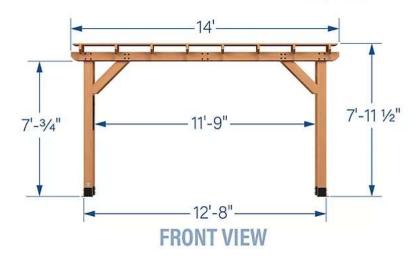

### **DESCRIPTION OF PROPOSED PROJECT:**

The petitioner is proposing to construct a cedar pergola in the rear yard. There will be concrete footers to hold the pergola into the ground.

## 14X10 DELRAY **PERGOLA** SIDE VIEW

Backyard Discovery 14' x 10' Delray Cedar Pergola

-10'

8'-8"

Sam's Services