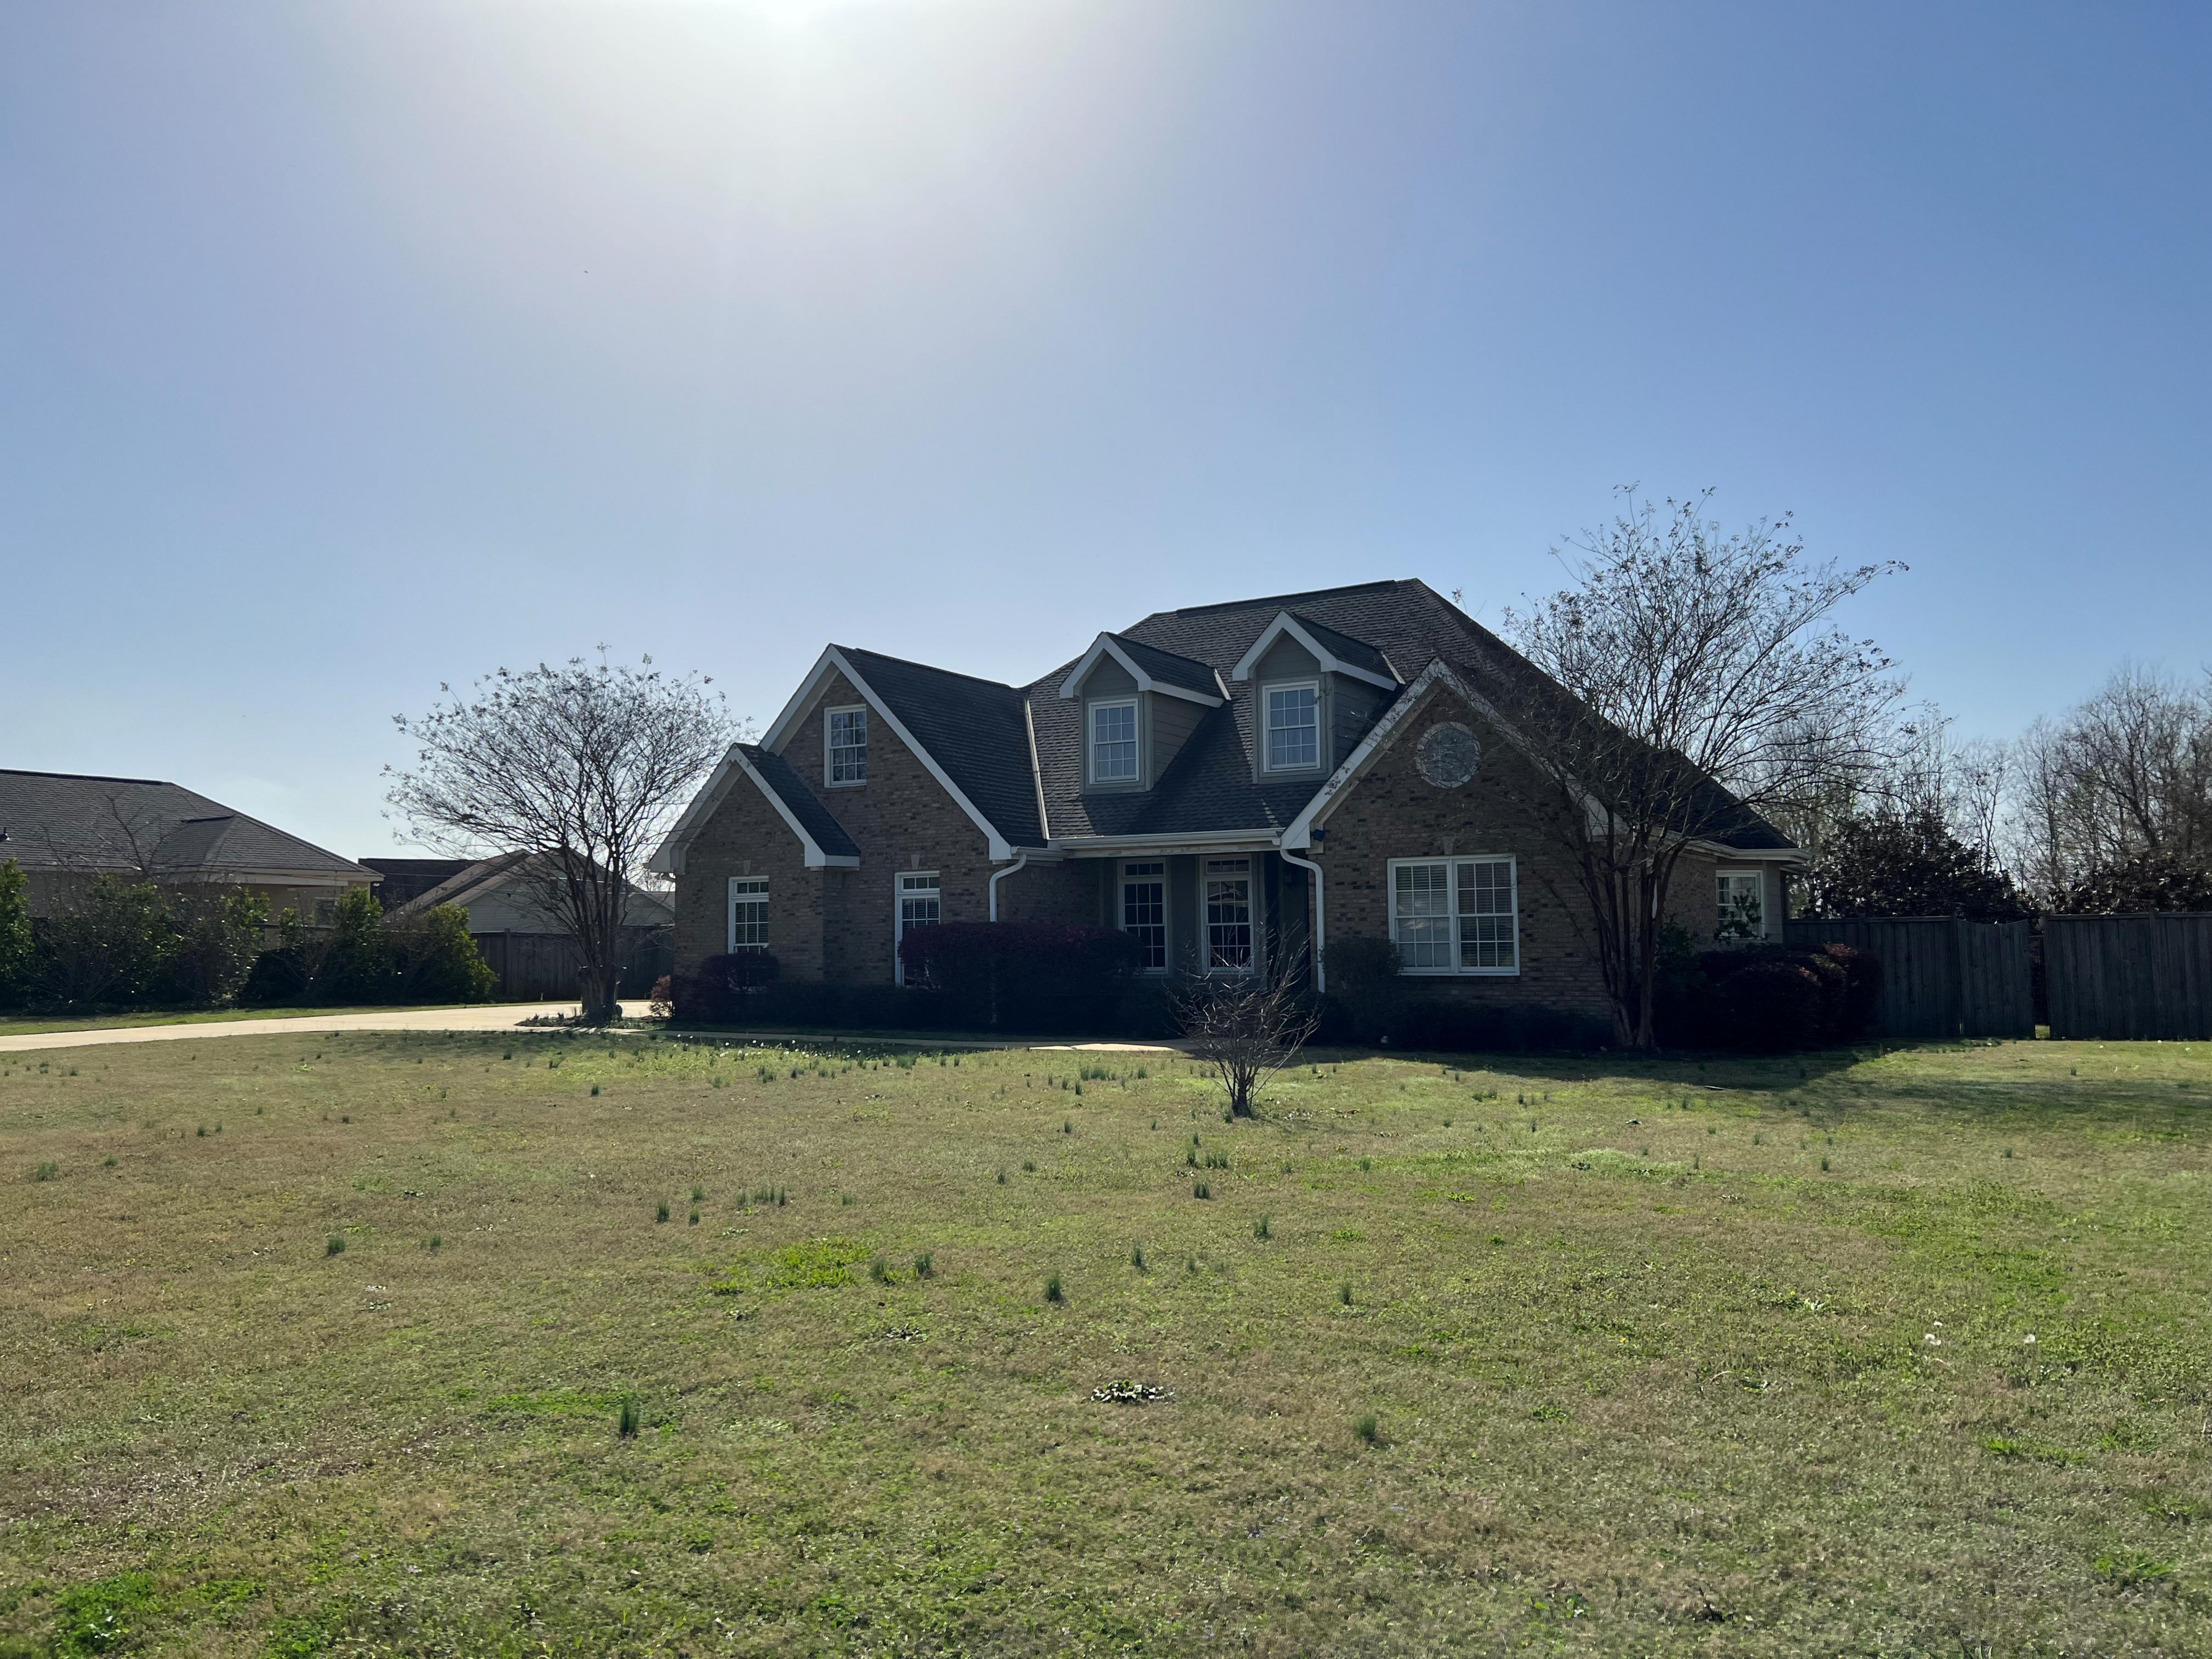

32. 2500 Glendale Gardens. Ca. 1945. One story, wood frame minimal traditional with hip roof of asphalt shingles, interior brick chimney, two eyelid louvered ventilators, weatherboard siding, six panel wood door with transom, 8/8 double hung sash windows with flanking wooden louvered shutters, wooden surrounds, stoop with engaged roof and brick steps.

### **DESCRIPTION OF PROPOSED PROJECT:**

The petitioner is proposing to construct a cedar pergola in the rear yard. There will be concrete footers to hold the pergola into the ground.

### **STAFF ANALYSIS:**

The pergola does not encroach into the required setbacks for accessory structures. The design guidelines do not explicitly call out specific materials for pergolas, however, the location of the pergola will not be visible from the public right of way.