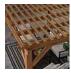

### **DESCRIPTION OF PROPOSED PROJECT:**

The petitioner is proposing to construct a cedar pergola in the rear yard. There will be concrete footers to hold the pergola into the ground.

## 14X10 DELRAY **PERGOLA** SIDE VIEW

Backyard Discovery 14' x 10' Delray Cedar Pergola

-10'

8'-8"

Sam's Services