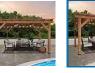

### **DESCRIPTION OF PROPOSED PROJECT:**

The petitioner is proposing to construct a cedar pergola in the rear yard. There will be concrete footers to hold the pergola into the ground.

### **STAFF ANALYSIS:**

The pergola does not encroach into the required setbacks for accessory structures. The design guidelines do not explicitly call out specific materials for pergolas, however, the location of the pergola will not be visible from the public right of way.